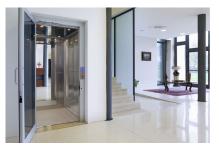

### **GARTEC PUBLICLIFT CABIN**

An MRL traction drive cabin lift with the look and feel of a conventional lift, including telescopic doors. Travel 5 floors with 400kg.