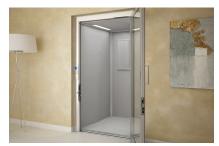

#### **GARTEC PUBLICLIFT ACCESS**

A versatile platform lift serving up to 6 floors with up to 500kg. Quiet and reliable electrical screw and nut drive. Equality Act and Part M Compliant sizes, with finishes to match any design.