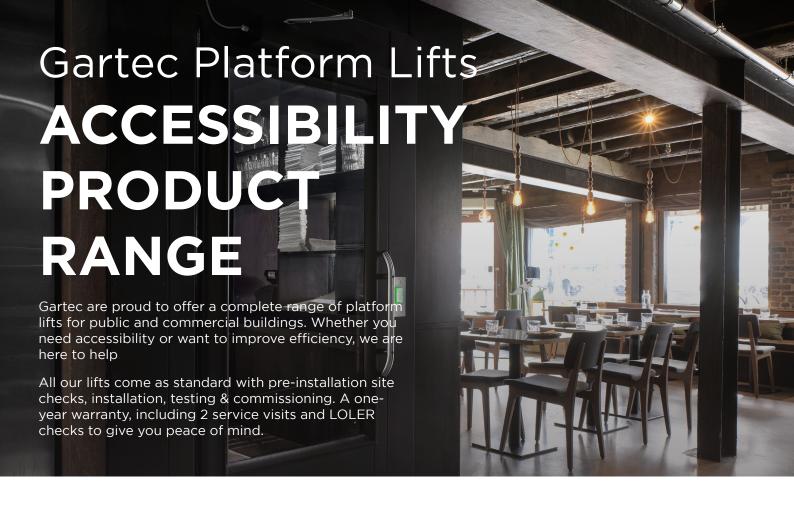

#### **GARTEC PUBLICLIFT ACCESS**

A versatile platform lift serving up to 6 floors with up to 500kg. Quiet and reliable electrical screw and nut drive. Equality Act and Part M Compliant sizes, with finishes to match any design.