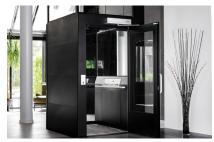

# GARTEC PUBLICLIFT ACCESS (OUTDOOR OPTION)

The outdoor option, offers features for outdoor environments, saving indoor space. Further details on request.