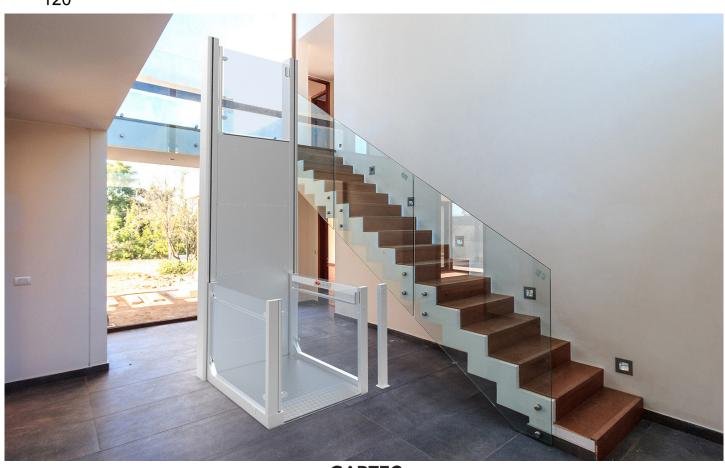

## **ABOUT**

The Barduva RB150 platform step lift is a simple and aesthetically pleasing low travel lift. Ideal for easy internal access, and with impressive safety features, the RB150 is modern, versatile and functional. Stylish finishes and silent operation make the RB150 work in almost any environment - and the small footprint and quick installation make it an easy choice.

### **FEATURES**

- · Frameless glass door
- Near silent operation
- · Discreet aesthetic
- · RAL 9006, custom RAL or stainless steel finish
- · Integral handrails
- · Anti-slip rubber flooring
- Safety edge