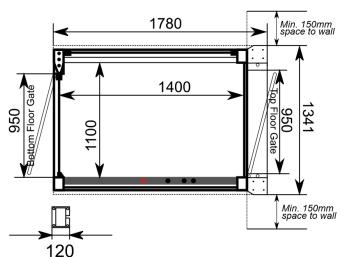

## **PLAN VIEWS**

1100 x 1400mm (standard size)

#### **DIMENSIONS**

| Platform Size | External Dimension |
|---------------|--------------------|
| 900 x 1400mm  | 1100 x 1770mm      |
| 1000 x 1400mm | 1200 x 1770mm      |
| 1100 x 1400mm | 1300 x 1770mm      |