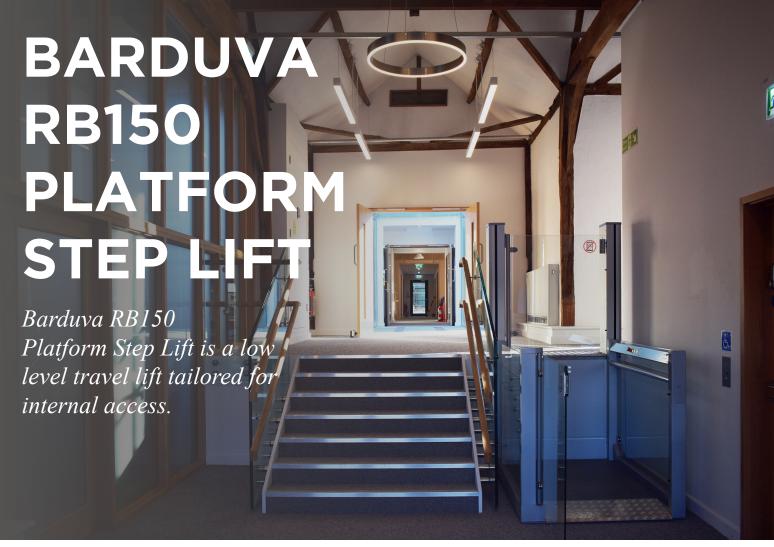

## **ABOUT**

The Barduva RB150 platform step lift is a simple and aesthetically pleasing low travel lift. Ideal for easy internal access, and with impressive safety features, the RB150 is modern, versatile and functional. Stylish finishes and silent operation make the RB150 work in almost any environment - and the small footprint and quick installation make it an easy choice.