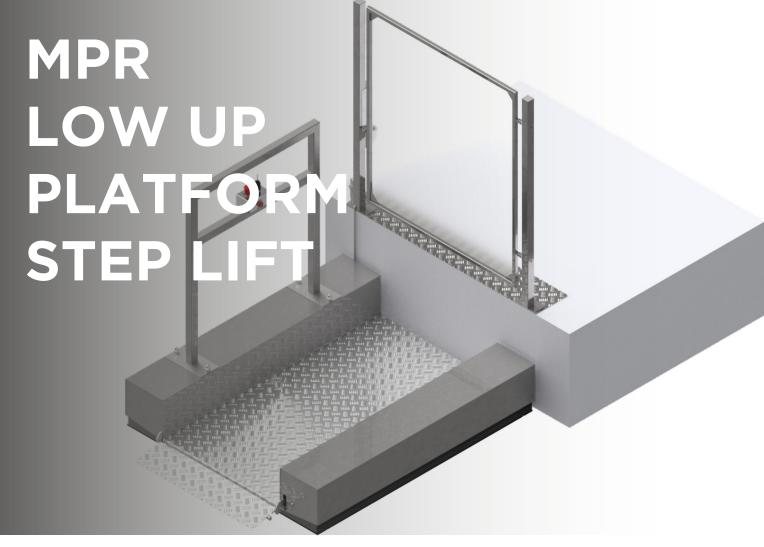

## **ABOUT**

The MPR Low up step lift, is an easy-to-maneuver and reliable lift with protective edges, roll-off protection and railing. It is one of our most cost-effective lift solutions that provides accessibility immeditately.

Operated with joystick or a remote control is available as an option. The standard roll-in width is 715mm, but there is also a 920mm wide (Part M compliant) platform, with the mechanically interlocked top gate option chosen this makes the Low Up suitable and compliant for a public and commercial environment.

The MPR Low up step lift is galvanized (visible parts are stainless steel) as standard but can also be hot galvanised, powder coated in any RAL colour, or a stainless steel version is available as an option.