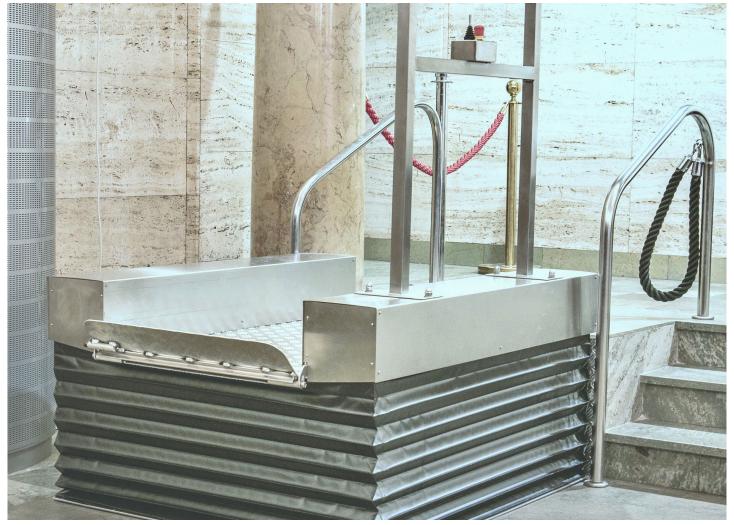

## **ABOUT**

The MPR Low up step lift, is an easy-to-maneuver and reliable lift with protective edges, roll-off protection and railing. It is one of our most cost-effective lift solutions that provides accessibility immeditately.

Operated with joystick or a remote control is available as an option. The standard roll-in width is 715mm, but there is also a 920mm wide (Part M compliant) platform, with the mechanically interlocked top gate option chosen this makes the Low Up suitable and compliant for a public and commercial environment.

The MPR Low up step lift is galvanized (visible parts are stainless steel) as standard but can also be hot galvanised, powder coated in any RAL colour, or a stainless steel version is available as an option.