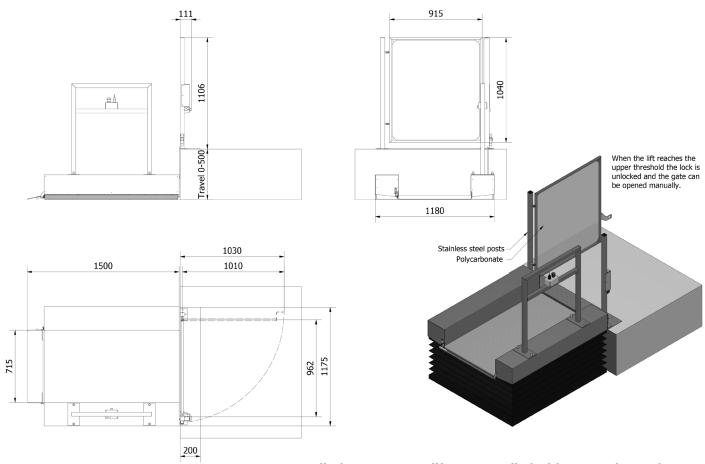

## **TECHNICAL DETAILS**

| Type of Lift             | Step platform lift for public, commercial and residential environments |
|--------------------------|------------------------------------------------------------------------|
| Platform<br>Dimensions   | 720 x1340mm as standard<br>920 x 1340mm optional (Part M Compliant)    |
| Environment              | Internal and external                                                  |
| Travel*                  | 35mm - 500mm                                                           |
| Rated Speed              | $0.01 \mathrm{m/s}$                                                    |
| Capacity                 | 250kg                                                                  |
| Drive                    | x2 Linear acctuators                                                   |
| Motor                    | 2.5 kW Motor                                                           |
| <b>Electrical Supply</b> | Single phase 50 hz                                                     |
| Fuse                     | 13 Amp, fused spur                                                     |
| Control Voltage          | 24V DC                                                                 |
| Compliance               | Machinery directive,<br>Approved document M, Equality Act              |

Operated with joystick or a remote control is available as an option. The standard roll-in width is 715mm, but there is also a 920mm wide (Part M compliant) platform, with the mechanically interlocked top gate option chosen this makes the Low Up suitable and compliant for a public and commercial environment.