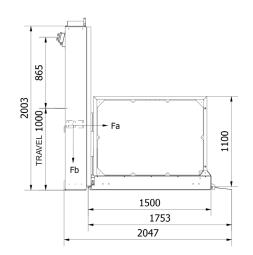

## **TECHNICAL DETAILS**

| Type of Lift           | Step platform lift for public, commercial and residential environments |
|------------------------|------------------------------------------------------------------------|
| Platform<br>Dimensions | 1100 x 1460mm                                                          |
| Environment            | Internal and external                                                  |
| Travel*                | 600mm - 1000mm                                                         |
| Rated Speed            | 0.08m/s                                                                |
| Capacity               | 400kg                                                                  |
| Drive                  | Electrical motor / Screw and nut                                       |
| Motor                  | 3.0 kW Motor                                                           |
| Electrical Supply      | Single phase 50 hz, three phase 50 hz optional,                        |
| Fuse                   | 16 Amp, lockable isolator                                              |
| Control Voltage        | 24 Volts                                                               |
| Compliance             | Machinery directive,<br>Approved document M, Equality Act              |

## **DRAWINGS**

All of our MPR step lifts are supplied with 12 months product warranty and 12 months maintenance and servicing as standard.