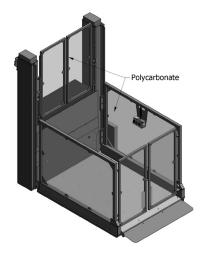

The standardised specification set includes; manual double manual doors, powder coated in RAL 7004, 600-1000mm travel, 1 phase, safety glass, soft start, key switch. The walls and doors are manufactured from transparent polycarbonate, enhancing it's suitability for external environments. Robust and durable, it has a capacity of 400kg / 4-5persons and can travel up to a height of 1 metre.

## **DRAWINGS**

All of our MPR step lifts are supplied with 12 months product warranty and 12 months maintenance and servicing as standard.