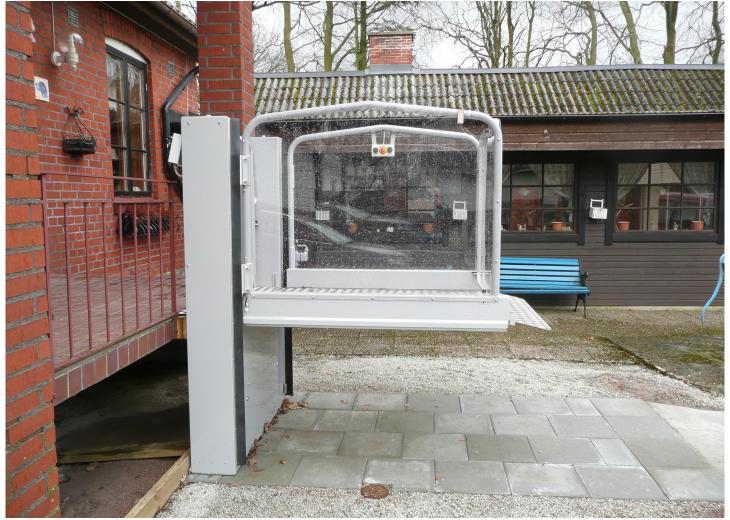

## **ABOUT**

The MPR MID 1000 is a wheelchair step lift ideal for any internal or external environment, with no pit required. This step lift is based on our popular MPR Strategos Elegance model however we are able to offer a quicker lead and installation time due to it's standardised specification. If you would like to customise, this can be done on our MPR Strategos Elegance lift.

The standardised specification set includes; manual double manual doors, powder coated in RAL 7004, 600-1000mm travel, 1 phase, safety glass, soft start, key switch. The walls and doors are manufactured from transparent polycarbonate, enhancing it's suitability for external environments. Robust and durable, it has a capacity of 400kg / 4-5persons and can travel up to a height of 1 metre.

Simple and straightforward to install via a flexible fixing attachment arrangement to the wall to assist with some minor building discrepancies. A freestanding steel framework is also an alternative option (lifting height between 600-1000mm). No additional space is required to house machinery as the motor is contained within the unit.