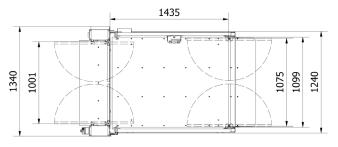

## **TECHNICAL DETAILS**

| Type of Lift           | Step platform lift for public, commercial and residential environments |
|------------------------|------------------------------------------------------------------------|
| Platform<br>Dimensions | 1100 x 1460mm                                                          |
| Environment            | Internal and external                                                  |
| Travel*                | 600mm - 1000mm                                                         |
| Rated Speed            | 0.08m/s                                                                |
| Capacity               | 400kg                                                                  |
| Drive                  | Electrical motor / Screw and nut                                       |
| Motor                  | 3.0 kW Motor                                                           |
| Electrical Supply      | Single phase 50 hz, three phase 50 hz optional,                        |
| Fuse                   | 16 Amp, lockable isolator                                              |
| Control Voltage        | 24 Volts                                                               |
| Compliance             | Machinery directive,<br>Approved document M, Equality Act              |

## **DRAWINGS**

All of our MPR step lifts are supplied with 12 months product warranty and 12 months maintenance and servicing as standard.