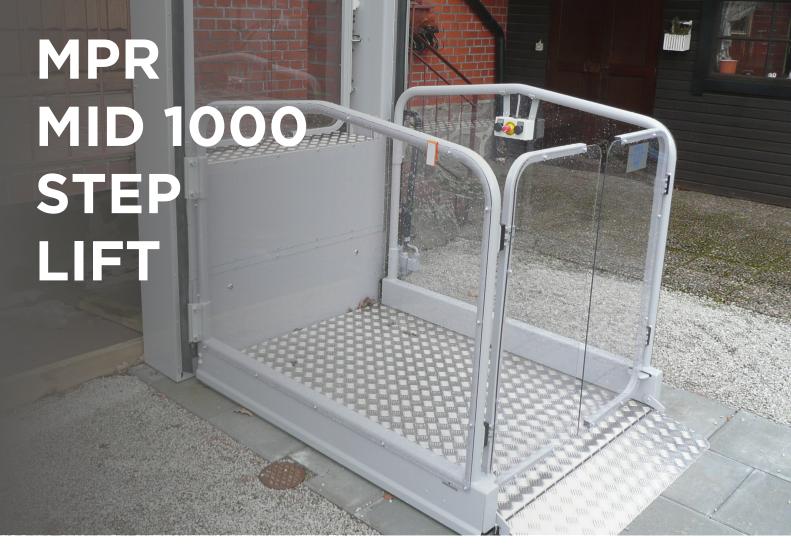

## **ABOUT**

The MPR MID 1000 is a wheelchair step lift ideal for any internal or external environment, with no pit required. This step lift is based on our popular MPR Strategos Elegance model however we are able to offer a quicker lead and installation time due to it's standardised specification. If you would like to customise, this can be done on our MPR Strategos Elegance lift.

The standardised specification set includes; manual double manual doors, powder coated in RAL 7004, 600-1000mm travel, 1 phase, safety glass, soft start, key switch. The walls and doors are manufactured from transparent polycarbonate, enhancing it's suitability for external environments. Robust and durable, it has a capacity of 400kg / 4-5persons and can travel up to a height of 1 metre.

Simple and straightforward to install via a flexible fixing attachment arrangement to the wall to assist with some minor building discrepancies. A freestanding steel framework is also an alternative option (lifting height between 600-1000mm). No additional space is required to house machinery as the motor is contained within the unit.