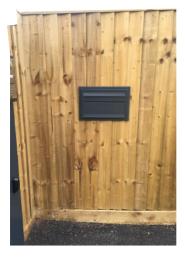

rough thermosetting process.

### Security:

- Euro-Locks secure cylinder cam lock
- 2 keys per letterbox



Vinyl Numbers

#### Colours available:

- Anthracite Grey
- Black

#### After sales service:

- 2 years warranty
- Replacement locks and keys available with and after purchase

#### Standard and compliance:

- Letterbox made in Europe by a manufacturer certified with ISO 9001 standard
- European regulaton EN13724 compliant

| Height (mm):        | 800                               |
|---------------------|-----------------------------------|
| Width (mm):         | 373                               |
| Depth (mm):         | 320 (400 mm including Mail Chute) |
| Weight (kg):        | 15                                |
| Parcel Opening(mm): | 100X 340                          |







## **Options of Installation**



Fence Mounted

Through The Wall Mounted