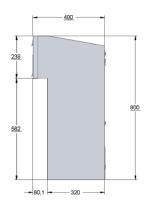

#### Standard and compliance:

- Letterbox made in Europe by a manufacturer certified with ISO 9001 standard
- European regulaton EN13724 compliant

| Height (mm):        | 800                               |
|---------------------|-----------------------------------|
| Width (mm):         | 373                               |
| Depth (mm):         | 320 (400 mm including Mail Chute) |
| Weight (kg):        | 15                                |
| Parcel Opening(mm): | 100X 340                          |