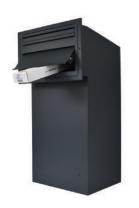

# Sigma High Capacity Lockable Parcel Box Suitable for Gate & Fence Installation

Material: High quality galvanised steel.

Coating: Long lasting powder coating applied through thermosetting process.

### Security:

- Euro-Locks secure cylinder cam lock
- 2 keys per letterbox

Vinyl Numbers

#### Standard and compliance:

- Letterbox made in Europe by a manufacturer certified with ISO 9001 standard
- European regulaton EN13724 compliant

| Height (mm):        | 800                               |
|---------------------|-----------------------------------|
| Width (mm):         | 373                               |
| Depth (mm):         | 320 (400 mm including Mail Chute) |
| Weight (kg):        | 15                                |
| Parcel Opening(mm): | 100X 340                          |