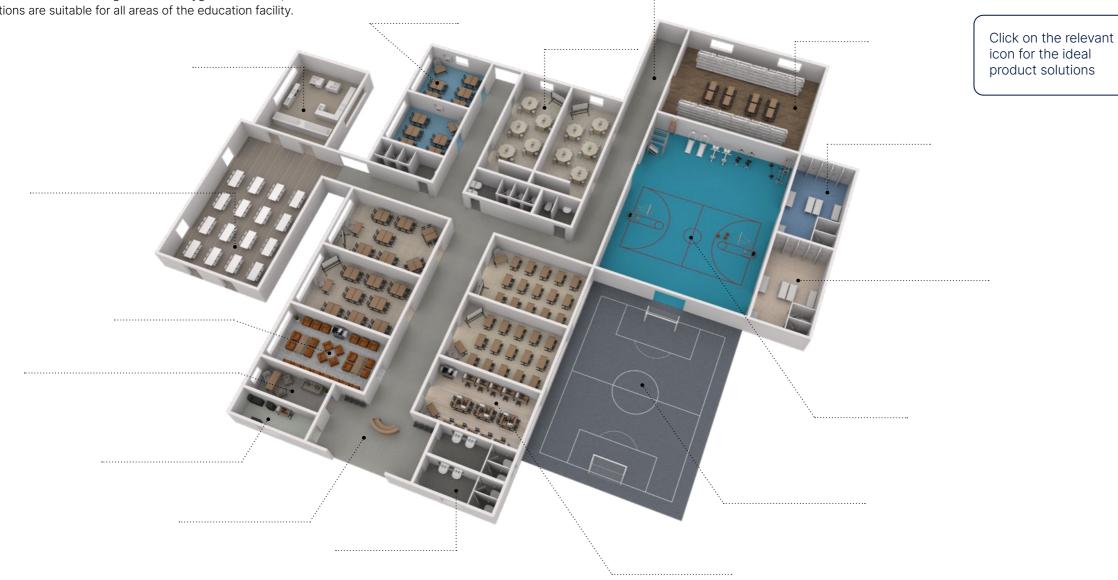

# Comprehensive Education Solutions

The Gerflor & Gradus ranges are both hygienic and safe, our solutions are suitable for all areas of the education facility.

# **D** Entrance & **Reception Areas**

.....

Key considerations when selecting Flooring and Wall Protection products for Entrance & Reception Areas

- $\bigcirc$  A bright, calm and welcoming environment
- Resistance to heavy traffic
- Good slip resistance on floors
- Practical in design to facilitate building access
- Protecting walls and corners that are vulnerable to damage
- Zoning and navigation assistance

#### **Entrance Matting**

An effective barrier matting system, when correctly specified, will help to minimise the risk of slip accidents caused by wet flooring.

Key considerations when selecting Flooring and Wall Protection for Corridors & Hallways

- Selected products need to deal with heavy traffic both pedestrian and wheeled
- Products should offer zoning and navigation assistance
- Flooring must be slip resistant and be able to cope with heavy rolling loads
- Robust Wall Protection system to protect vulnerable walls and corners
- Handrails for guidance and support

#### Selecting the right product

SureProtect Endure<sup>®</sup> Wall Cladding - <u>click here</u>
 Standard Corner Guards - <u>click here</u>

Key considerations when selecting Flooring and Wall Protection products for Sports Halls. Dedicated sport literature is also available

- Help reduce injuries from falls and impacts
- Good underfoot performance to eliminate sprains and strains

Excellent resistance to rolling loads

- Suitable for both sport and non-sport usage
- Surface treatment that reduces long term maintenance costs
- Protection for both child and adult users of the hall

Key considerations when selecting Flooring and Wall Protection for Libraries

.....

- A bright, calm and welcoming environment
- Resistance to heavy traffic
- Adequate sound reduction
- Practical in design to facilitate building access
- Protecting walls and corners that are vulnerable to damage
- $\bigcirc$  Zoning and navigation assistance

# Dining & Assembly Halls

Key considerations when selecting Flooring and Wall Protection for Dining and Assembly Halls

- Appealing and attractive
- Good slip resistance
- Scratch, dent and fade resistance
- Minimal maintenance for years
- Walls need to be hygienic and easy to clean
- Walls and corners need to be protected from scuffs and scrapes

- 1 SureProtect Design<sup>®</sup> (print option) <u>click here</u>
- 2 SureProtect Pure<sup>®</sup> Wall Cladding <u>click here</u>
- **3** Stainless Steel Corner Guard <u>click here</u>

Key considerations when selecting Flooring and Wall Protection for Kitchens

# Mainframe Rooms

.....

Key considerations when selecting Flooring and Wall Protection products for Mainframe Rooms

- Its important for these specialised environments that flooring is both electro-conductive and fast to install with minimal interruption to activity during the school hours
- Flooring needs to be sensitive to electrostatic discharges
- Walls and corners need to be protected from scuffs and scrapes

# Outdoor SportsAreas

Key considerations when selecting Flooring and Wall Protection for Outdoor Sports Areas

- Improve player comfort in comparison to asphalt or concrete
- New courts can be built, in an existing space
- Retrofitted or portable courts for a tournament or an event
- Can be quickly and cost effectively installed
- Gerflor has a solution which does not require a yearly or costly refinish
- Handrails can be placed where pedestrian areas and walkways are adjacent to vehicle routes e.g. car parks

# Staff Rooms

Key considerations when selecting Flooring and Wall Protection for Staff Rooms

- Stylish flooring can instantly transform a clinical looking staff room
- Easy to clean walls and floors
- Resistance to stains and cleaning chemicals
- Walls and corners need to be protected against minor scuffs and scrapes
- Bespoke artwork on the wall can create an inspirational working environment

# Wet Rooms & Shower Rooms

Key considerations when selecting Flooring and Wall Protection for Wet Rooms

- Good slip resistance
- Watertight floors and walls
- $\bigcirc$  Resistance to stains and chemicals
- Easy clean and low-cost maintenance
- Walls need to be smooth and easy to clean creating and impermeable barrier to moisture and bacteria

Key considerations when selecting Flooring and Wall Protection for Laboratories

- Hygiene and infection control
- $\bigcirc$  Resistance to stains and chemicals
- Good slip resistance
- Quiet and comfortable underfoot
- Easy clean and low-cost maintenance

# Changing Rooms

Key considerations when selecting Flooring and Wall Protection for Changing Rooms

- ⊘ 2 options available that all meet HSE +36 guidelines
- Good slip resistance even when wet
- Copes well with heavy traffic and provides good levels of hygiene
- Walls need to be hygienic and easy to clean