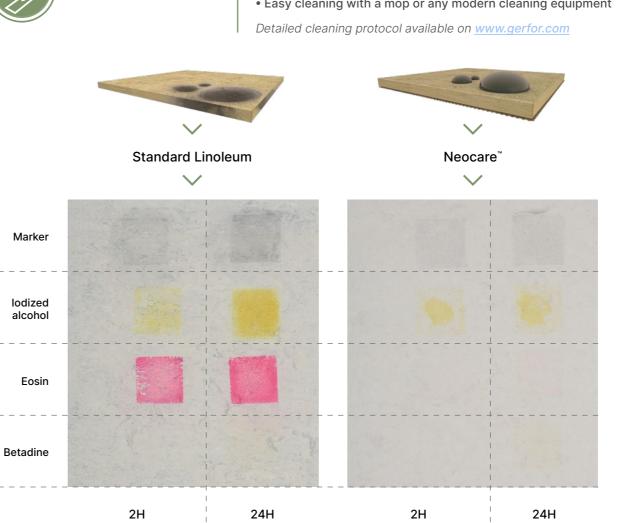

# Innovations for Education Environments

3) Surface treatments for linoleum

Our surface treatments are perfect for education environments with unrivalled levels of chemical & stain resistance, reducing maintenance time and costs.

• Dirt and stain barrier

Cost effective maintenance

• Easy cleaning with a mop or any modern cleaning equipment

New solvent-free surface protection developed exclusively for DLW Linoleum.

Extremely hard wearing due to triple laser UV cross-linking.