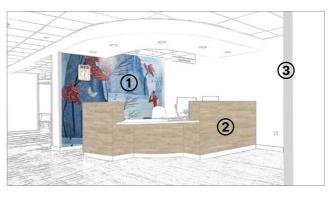

# **D** Entrance & **Reception Areas**

.....

Key considerations when selecting Flooring and Wall Protection products for Entrance & Reception Areas

- $\bigcirc$  A bright, calm and welcoming environment
- Resistance to heavy traffic
- Good slip resistance on floors
- Practical in design to facilitate building access
- Protecting walls and corners that are vulnerable to damage
- Zoning and navigation assistance

#### Selecting the right product

Reception areas are often subject to scuffs and scrapes from tables, chairs and other moveable objects. Corner & edges are also vulnerable to damage from deliveries and other wheeled traffic entering the building.

**1** SureProtect Artworx - click here 2 SureProtect Design<sup>®</sup> (wood effect) - click here 3 Standard Corner Guard - click here