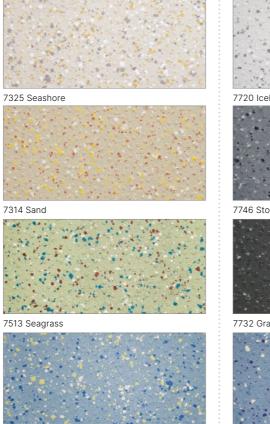

# Dining & Assembly Halls

Key considerations when selecting Flooring and Wall Protection for Dining and Assembly Halls

- Appealing and attractive
- Good slip resistance
- Scratch, dent and fade resistance
- Minimal maintenance for years
- Walls need to be hygienic and easy to clean
- Walls and corners need to be protected from scuffs and scrapes

#### Tarasafe Standard

Outstanding safety flooring where slipresistance, durability and hygienic conditions are required, meets HSE +36 guidelines.

7731 Marbre

7767 Dove Grey

7508 Avocado

7618 Edelweiss

To see the full range - click here

0723 Charme Pecan

1069 Habana 3D Trinidad

0525 Modena

0523 Genova

To see the full range - click here