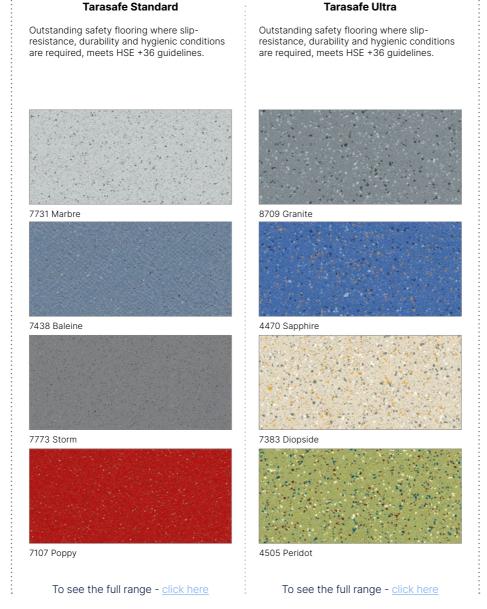

#### Tarasafe Standard

Outstanding safety flooring where slipresistance, durability and hygienic conditions are required, meets HSE +36 guidelines.

7731 Marbre

7767 Dove Grey

7508 Avocado

7618 Edelweiss

To see the full range - click here

#### **Tarasafe Ultra**