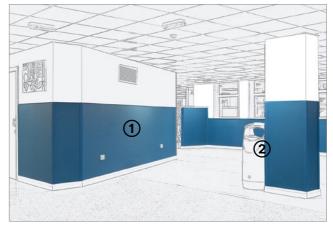

#### Selecting the right product

Wall protection can be utilised to encourage engagement and improve morale by creating a stimulating and vibrant space by using contemporary design themes.

- 1 SureProtect Design<sup>®</sup> Wall Cladding (wood) <u>click here</u>
- 2 Standard Corner Guard <u>click here</u>

Lunar Inspired by the lunar landscape the design is available in a choice of eight colourways to

help create a stylish and modern environment.

Carpets

Key considerations when selecting Flooring and Wall Protection for Computer Rooms