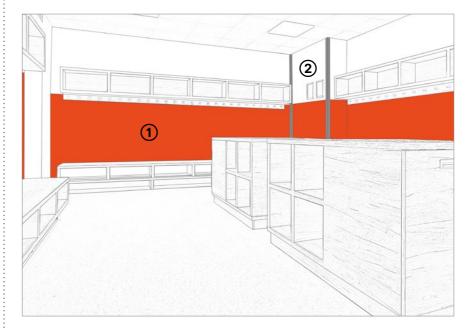

- 1 SureProtect Design<sup>®</sup> (print option) <u>click here</u>
- 2 SureProtect Pure<sup>®</sup> Wall Cladding <u>click here</u>
- **3** Stainless Steel Corner Guard <u>click here</u>

Key considerations when selecting Flooring and Wall Protection for Kitchens