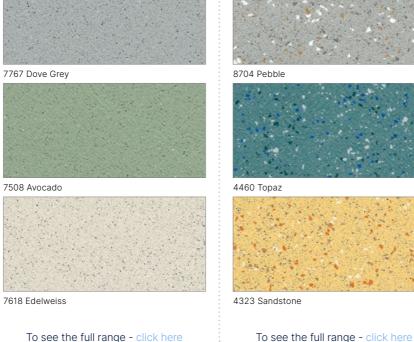

#### Tarasafe Standard

Outstanding safety flooring where slipresistance, durability and hygienic conditions are required, meets HSE +36 guidelines.

7731 Marbre

7767 Dove Grey

7508 Avocado

7618 Edelweiss

To see the full range - click here