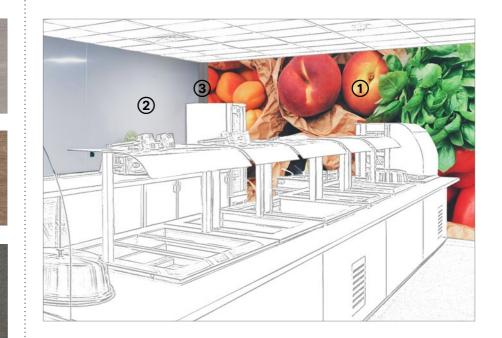

# Dining & Assembly Halls

Key considerations when selecting Flooring and Wall Protection for Dining and Assembly Halls

- Appealing and attractive
- Good slip resistance
- Scratch, dent and fade resistance
- Minimal maintenance for years
- Walls need to be hygienic and easy to clean
- Walls and corners need to be protected from scuffs and scrapes

#### Tarasafe Standard

Outstanding safety flooring where slipresistance, durability and hygienic conditions are required, meets HSE +36 guidelines.

7731 Marbre

7767 Dove Grey

7508 Avocado

7618 Edelweiss

To see the full range - click here

#### Selecting the right product

Dining and assembly areas are often subject to scuffs and scrapes from tables, chairs and other moveable objects. Corners and edges are also vulnerable to scuffs and scrapes from school bags.

- 1 SureProtect Design<sup>®</sup> (print option) <u>click here</u>
- 2 SureProtect Pure<sup>®</sup> Wall Cladding <u>click here</u>
- **3** Stainless Steel Corner Guard <u>click here</u>

Key considerations when selecting Flooring and Wall Protection for Kitchens