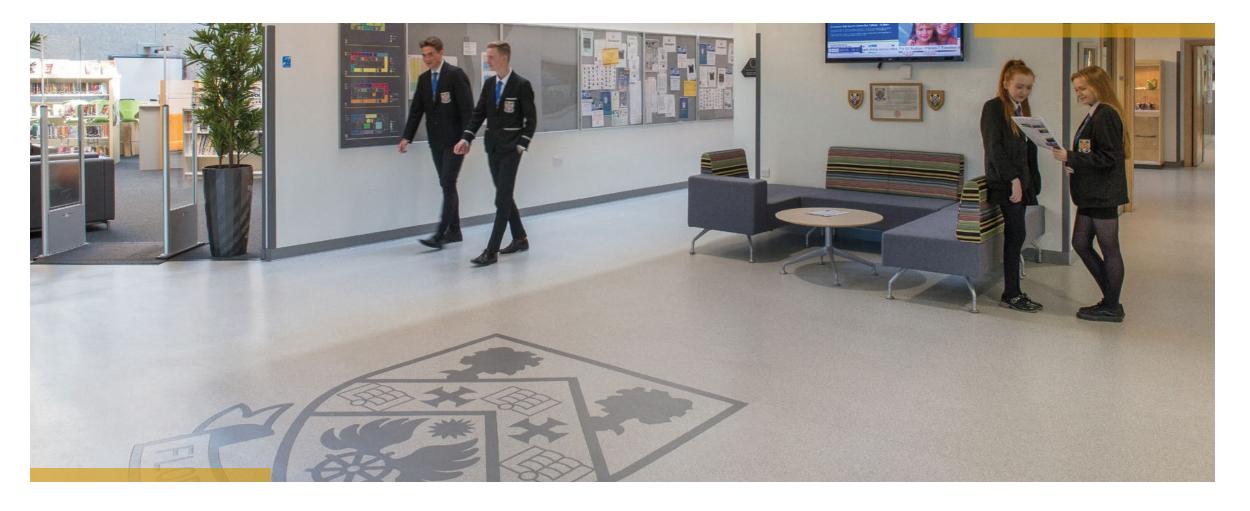

# **D** Entrance & **Reception Areas**

.....

Key considerations when selecting Flooring and Wall Protection products for Entrance & Reception Areas

- $\bigcirc$  A bright, calm and welcoming environment
- Resistance to heavy traffic
- Good slip resistance on floors
- Practical in design to facilitate building access
- Protecting walls and corners that are vulnerable to damage
- Zoning and navigation assistance

| Resilient                                                                                                      | Carpets                                                                                                    |                                                                                                                                                                  |  |
|----------------------------------------------------------------------------------------------------------------|------------------------------------------------------------------------------------------------------------|------------------------------------------------------------------------------------------------------------------------------------------------------------------|--|
| Taralay Libertex Looselay                                                                                      | Creation 70 Dryback LVT                                                                                    | Lunar<br>Inspired by the lunar<br>landscape the design<br>is available in a choice<br>of eight colourways to<br>help create a stylish and<br>modern environment. |  |
| Innovative MAX3 3-layer<br>system: combines<br>durability, acoustics, ease<br>of use and installation.         | A decorative flooring<br>available in tile or plank.<br>0.7mm wear layer, ideal<br>for high traffic areas. |                                                                                                                                                                  |  |
|                                                                                                                |                                                                                                            |                                                                                                                                                                  |  |
| 1430 Legend Grey                                                                                               | 0577 Albion                                                                                                | 07401 Janssen                                                                                                                                                    |  |
| The second s |                                                                                                            |                                                                                                                                                                  |  |
| 2247 Hossegor Latte                                                                                            | 0535 Douglas                                                                                               | 07406 Picard                                                                                                                                                     |  |
|                                                                                                                |                                                                                                            |                                                                                                                                                                  |  |
| 1785 Reflect Earth                                                                                             | 1069 Etna Dark                                                                                             | 07404 Stadius                                                                                                                                                    |  |
|                                                                                                                |                                                                                                            |                                                                                                                                                                  |  |
| 2242 Legend Country                                                                                            | 1068 Etna Beige                                                                                            | 07408 Moro                                                                                                                                                       |  |
| To see the full range -<br>click here                                                                          | To see the full range -<br>click here                                                                      | To see the full range -<br>click here                                                                                                                            |  |