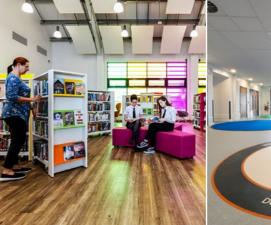

Key considerations when selecting Flooring and Wall Protection for Libraries

.....

- A bright, calm and welcoming environment
- Resistance to heavy traffic
- Adequate sound reduction
- Practical in design to facilitate building access
- Protecting walls and corners that are vulnerable to damage
- $\bigcirc$  Zoning and navigation assistance

#### **Resilient Flooring**

**Taralay Impression Acoustic** 

A mix of vibrant colours and wood effect designs that provide 19db acoustic insulation for low impact sound.

#### Carpets

Times square

Unique design in 10 contemporary colours. Offering 32dB impact noise rating.

#### Selecting the right product

Libraries and other working environments are typically required to be practical in design and need to offer a level of protection from everyday scuffs and scrapes. Wall protection products can be utilised to create stimulating and vibrant spaces using contemporary design themes.