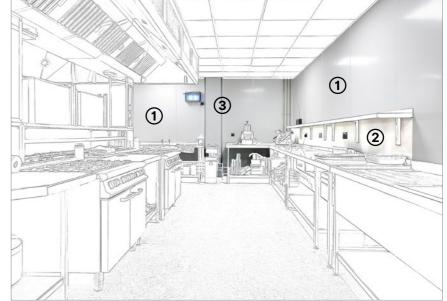

.....

- Good slip resistance even when wet
- Resistance to heavy traffic and rolling loads
- Easy clean walls and low-cost maintenance
- Smooth and impervious walls to maintain food hygiene standards

#### Selecting the right product

Moveable equipment like catering trolleys, tables and chairs can cause scuffs and scrapes to walls. Consider easy to clean surfaces and corner guards to protect walls and corners.

- 1 SureProtect Pure<sup>®</sup> Wall Cladding <u>click here</u>
- 2 Stainless Steel Cladding <u>click here</u>
- **3** Stainless Steel Corner Guard <u>click here</u>

Key considerations when selecting Flooring and Wall Protection products for Toilets