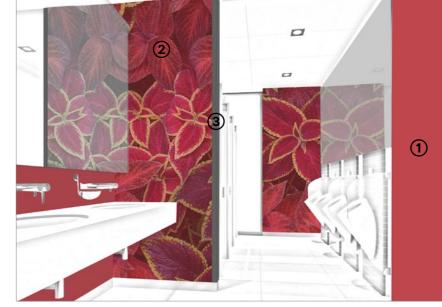

- 1 SureProtect Pure<sup>®</sup> Wall Cladding click here
- 2 SureProtect Artworx® Wall Cladding <u>click here</u>
- 3 Standard Corner Guard click here