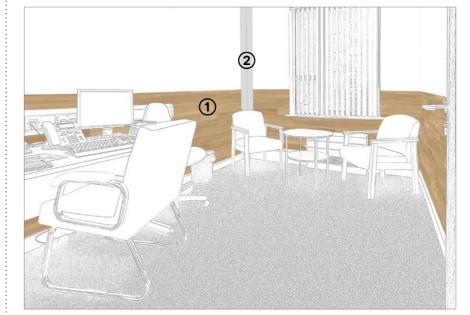

Key considerations when selecting Flooring and Wall Protection for Libraries

.....

- A bright, calm and welcoming environment
- Resistance to heavy traffic
- Adequate sound reduction
- Practical in design to facilitate building access
- Protecting walls and corners that are vulnerable to damage
- $\bigcirc$  Zoning and navigation assistance

#### **Resilient Flooring**

**Taralay Impression Acoustic** 

A mix of vibrant colours and wood effect designs that provide 19db acoustic insulation for low impact sound.

#### Carpets

Times square

Unique design in 10 contemporary colours. Offering 32dB impact noise rating.

#### Selecting the right product

Libraries and other working environments are typically required to be practical in design and need to offer a level of protection from everyday scuffs and scrapes. Wall protection products can be utilised to create stimulating and vibrant spaces using contemporary design themes.

- 1 SureProtect Endure<sup>®</sup> <u>click here</u>
- 2 SureProtect Design<sup>®</sup> (Wood effect) <u>click here</u>
- **3** Standard Corner Guard <u>click here</u>

To see the full range - click here