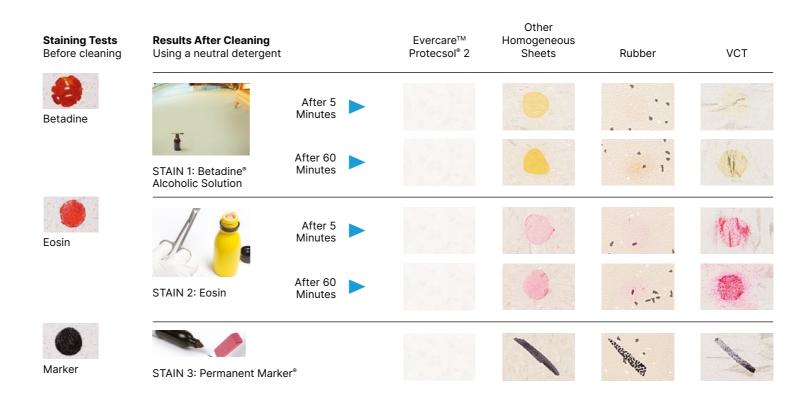

#### 2) Surface treatments for vinyl

Our surface treatments are perfect for education environments with unrivalled levels of chemical & stain resistance, reducing maintenance time and costs.

Evercare<sup>™</sup> is an exclusive surface treatment obtained by UV laser cross-linking. This means no waxing or polishing is needed to maintain a floor's appearance or colour brightness, reducing maintenance costs and lowering the environmental impact.

Protecsol<sup>®</sup> is a surface treatment that delivers stain resistance. It has been tested and approved for over 20 years, is easy to maintain and has no metallisation for life, saving on water and detergents.

For additional information on other surface treatments PUR, Sparclean® and PUR+ please contact us for further details.

View our Stain Resistance Tests video - click here

.....

Highly durable: Exclusive surface treatment applied by UV laser cross-linking provides superior durability and an even surface thickness, creating an impenetrable barrier against stains and chemicals. Longer life expectancy.

Water-repellent effect: The surface treatment creates a 100% non-porous barrier to prevent all liquids and chemicals from penetrating the materials, remaining on the surface. Simple and easy stain removal.