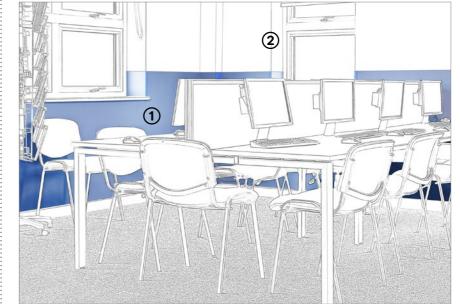

Lunar Inspired by the lunar landscape the design is available in a choice of eight colourways to

help create a stylish and modern environment.

Carpets

Key considerations when selecting Flooring and Wall Protection for Computer Rooms

- ✓ Anti-static dissipative
- Easy cleaning
- Walls and corners need protecting from scuffs and scrapes caused by tables and chairs and general movement of students

#### Mipolam Robust EL7

Anti-static dissipative performance flooring is available in a palette of 6 semi-directional designs.

To see the full range - click here

0306 Green

#### Wall Protection

#### Selecting the right product

Computer rooms and other working environments corners are often subject to localised damage caused by equipment and chairs rubbing against the walls. Damage is generally limited to scuffs and scrapes from objects within the room.

- 1 SureProtect Endure<sup>®</sup> Wall Cladding <u>click here</u>
- 2 Standard Corner Guard <u>click here</u>

Permanent conductive flooring is available in a palette of 6 colours in a non-directional design.