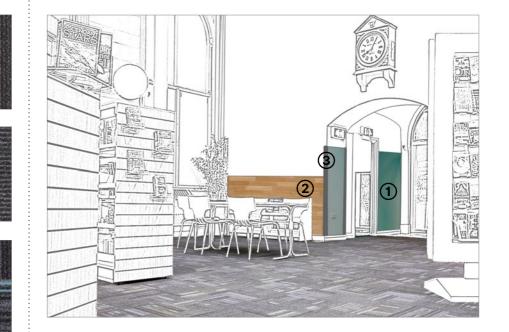

# **D** Entrance & **Reception Areas**

.....

Key considerations when selecting Flooring and Wall Protection products for Entrance & Reception Areas

- $\bigcirc$  A bright, calm and welcoming environment
- Resistance to heavy traffic
- Good slip resistance on floors
- Practical in design to facilitate building access
- Protecting walls and corners that are vulnerable to damage
- Zoning and navigation assistance

#### Selecting the right product

Reception areas are often subject to scuffs and scrapes from tables, chairs and other moveable objects. Corner & edges are also vulnerable to damage from deliveries and other wheeled traffic entering the building.

**1** SureProtect Artworx - click here 2 SureProtect Design<sup>®</sup> (wood effect) - click here 3 Standard Corner Guard - click here