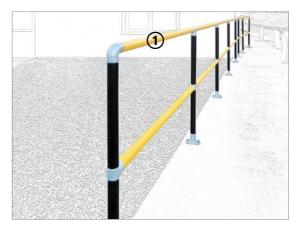

#### **Safety & Protection Systems**

A modular handrail system consisting of galvanised steel rails and cast steel accessories. It is ideal for use in environments where pedestrian areas and walkways are adjacent to vehicle routes, for example, car parks, service areas and loading bays.

1 Handrail System - click here