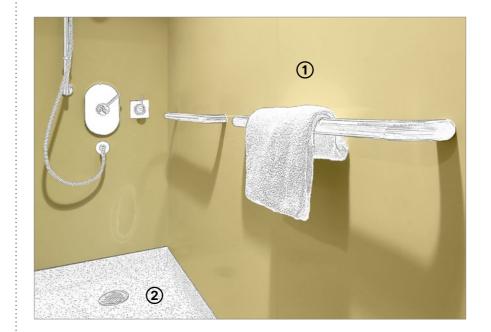

# Wet Rooms & Shower Rooms

Key considerations when selecting Flooring and Wall Protection for Wet Rooms

- Good slip resistance
- Watertight floors and walls
- $\bigcirc$  Resistance to stains and chemicals
- Easy clean and low-cost maintenance
- Walls need to be smooth and easy to clean creating and impermeable barrier to moisture and bacteria

#### **Resilient Flooring**

#### Tarasafe Ultra H<sub>2</sub>0

High-performance slip resistant safety flooring for wet and dry, barefoot and shod applications, meets HSE +36 guidelines.

7418 Marine

7413 Ocean Blue

To see the full range - click here

#### **Wall Protection**

#### Selecting the right product

The wall surfaces need to be easy to clean and need to create an impermeable barrier to moisture and bacteria.

- 1 SureProtect Pure<sup>®</sup> Wall Cladding <u>click here</u>
- **2** Tarasafe Ultra  $H_20 \underline{\text{click here}}$