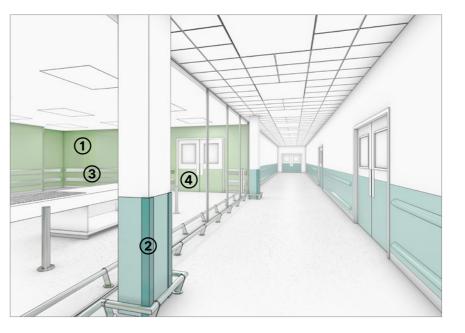

#### Wall Protection

The Gradus XT range of stair edgings offers the ultimate solution in reducing slips, trips and falls on stairs.

To see the full range - <u>click here</u>

Corridors and circulation areas are amongst the busiest parts of the building. Scuffs and scrapes from students with school bags leaning against walls are common causes of damage in school corridors.

#### **Wall Protection**

.....

#### Selecting the right product

SureProtect Endure<sup>®</sup> Wall Cladding - <u>click here</u>
 Standard Corner Guards - <u>click here</u>

Key considerations when selecting Flooring and Wall Protection products for Sports Halls. Dedicated sport literature is also available