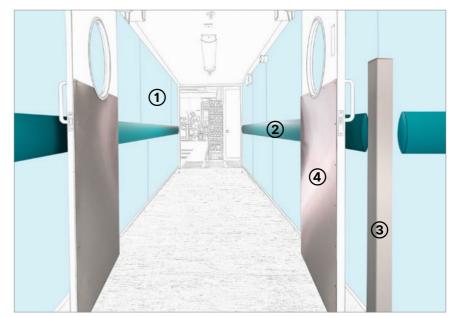

#### Selecting the right product

Reception areas are often subject to scuffs and scrapes from tables, chairs and other moveable objects. Corner & edges are also vulnerable to damage from deliveries and other wheeled traffic entering the building.

**1** SureProtect Artworx - click here 2 SureProtect Design<sup>®</sup> (wood effect) - click here 3 Standard Corner Guard - click here