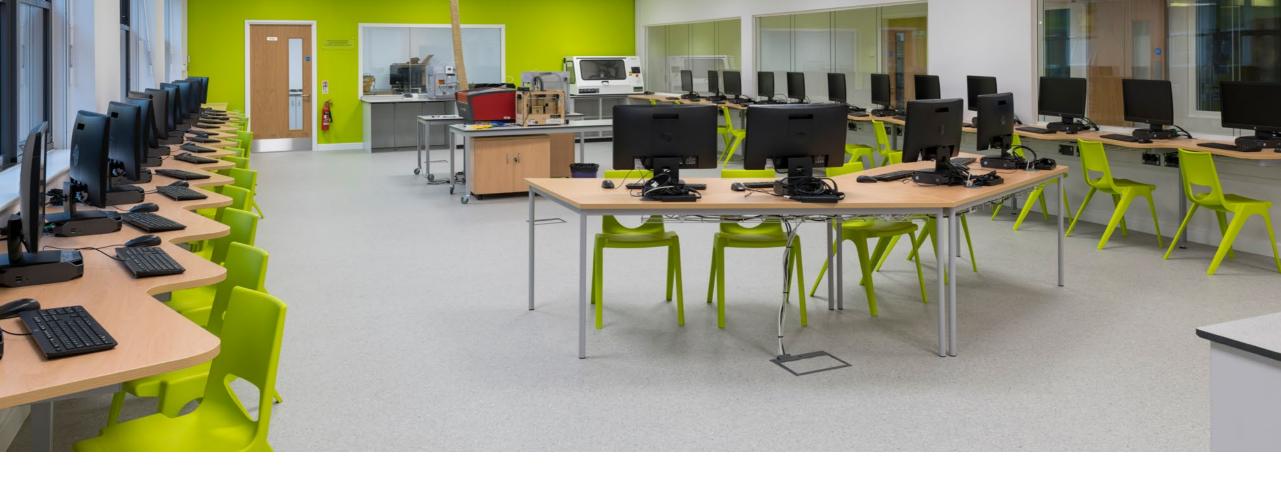

Lunar Inspired by the lunar landscape the design is available in a choice of eight colourways to

help create a stylish and modern environment.

Carpets

Key considerations when selecting Flooring and Wall Protection for Computer Rooms

- ✓ Anti-static dissipative
- Easy cleaning
- Walls and corners need protecting from scuffs and scrapes caused by tables and chairs and general movement of students

#### Mipolam Robust EL7

Anti-static dissipative performance flooring is available in a palette of 6 semi-directional designs.

To see the full range - click here

0306 Green

#### Wall Protection

#### Selecting the right product

Computer rooms and other working environments corners are often subject to localised damage caused by equipment and chairs rubbing against the walls. Damage is generally limited to scuffs and scrapes from objects within the room.