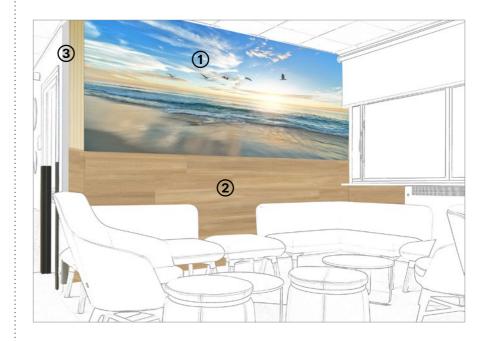

# Staff Rooms

Key considerations when selecting Flooring and Wall Protection for Staff Rooms

- Stylish flooring can instantly transform a clinical looking staff room
- Easy to clean walls and floors
- Resistance to stains and cleaning chemicals
- Walls and corners need to be protected against minor scuffs and scrapes
- Bespoke artwork on the wall can create an inspirational working environment

#### **Resilient Flooring**

Lafite Connect

Combine patterns within the Lafite Connect

spaces or feature areas.

range to create unique designs ideal for large

#### Taralay Premium Comfort

Acoustic and shock absorption properties with high acoustic performance and safe underfoot cushioning.

#### Selecting the right product

Wall protection can be utilised to create a stimulating and vibrant space by using contemporary design themes.

- 1 SureProtect Artworx® Wall Cladding <u>click here</u>
- 2 SureProtect Design<sup>®</sup> (wood) Wall Cladding <u>click here</u>
- 3 Standard Corner Guard click here