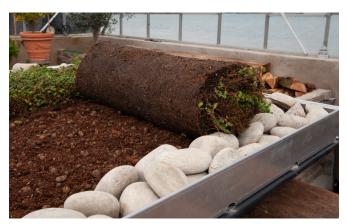

2 Place metal trims on the roof. Butt together and cut a slot out if going around a corner.

**3** Vegetation Barrier. I bag metre per 150mm wide approx 60mm deep.

4 Spread out substrate to appropriate 30mm depth. 1.5 bags per m2.

Roll sedum out over substrate.

After installing it is essential for proper establishment for the roof to be irrigated.