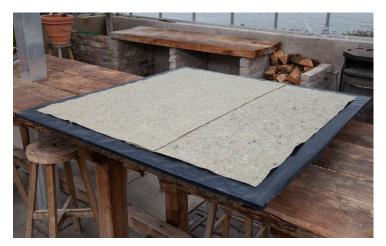

#### Sea hardened Sedum

A smaller blend of mainly green sedums. Only the hardiest. The only drought resistant and sedums which aren't susceptible to insect attack.

**1** Cover the roof with the separation layer. Cut with a pair of scissors and overlap 100mm, stop the protection 50mm from the edge of the roof and do not dress up.