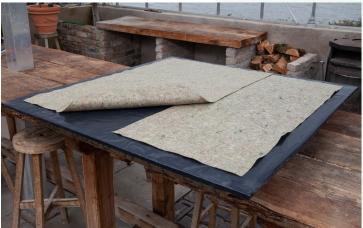

#### Sea hardened Sedum

A smaller blend of mainly green sedums. Only the hardiest. The only drought resistant and sedums which aren't susceptible to insect attack.

**1** Cover the roof with the separation layer. Cut with a pair of scissors and overlap 100mm, stop the protection 50mm from the edge of the roof and do not dress up.