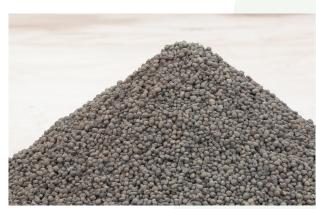

#### Hydroponic clay balls

Used in every aspect of Horticultural and is widely regarded as a superior growth medium. Used for drainage instead of plastic boards. A fire retardant. Inert.

Amazing for root development.

beneficial to the plants and unrivalled in terms of drainage on a roof.

Reservoir boards tend to fill with stagnant water and create a poor draining roof with usually turns to moss, draining boards also suffer from the same issue.