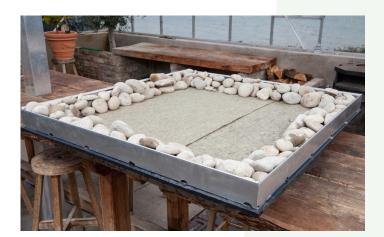

2 Place metal trims on the roof. Butt together and cut a slot out if going around a corner.

**3** Vegetation Barrier. I bag metre per 150mm wide approx 60mm deep.

4 Spread out substrate to appropriate 30mm depth. 1.5 bags per m2.