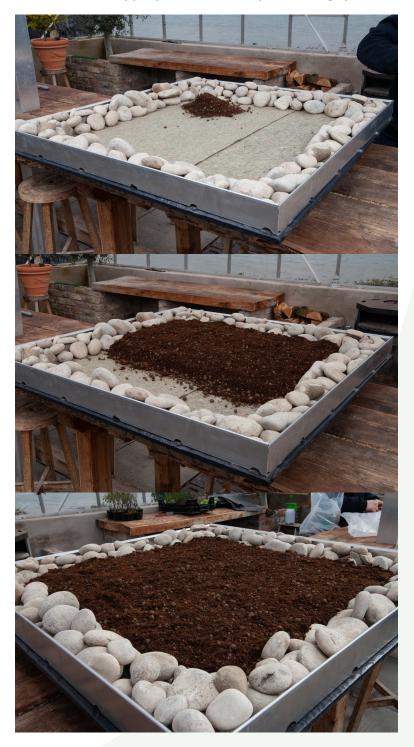

#### Sea hardened Sedum

A smaller blend of mainly green sedums. Only the hardiest. The only drought resistant and sedums which aren't susceptible to insect attack.

**1** Cover the roof with the separation layer. Cut with a pair of scissors and overlap 100mm, stop the protection 50mm from the edge of the roof and do not dress up.

2 Place metal trims on the roof. Butt together and cut a slot out if going around a corner.

**3** Vegetation Barrier. I bag metre per 150mm wide approx 60mm deep.

4 Spread out substrate to appropriate 30mm depth. 1.5 bags per m2.