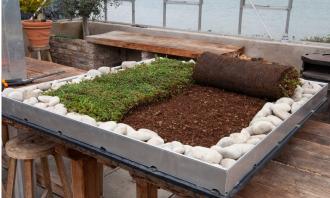

Roll sedum out over substrate.

After installing it is essential for proper establishment for the roof to be irrigated.