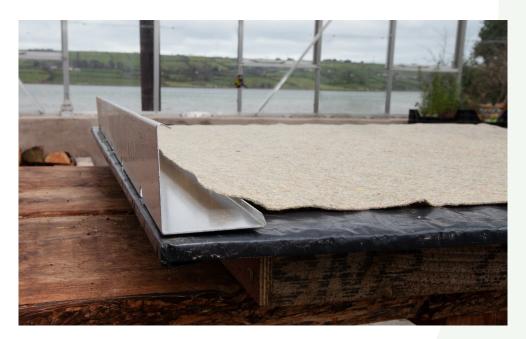

2 Place metal trims on the roof. Butt together and cut a slot out if going around a corner.

**3** Vegetation Barrier. I bag metre per 150mm wide approx 60mm deep.

4 Spread out substrate to appropriate 30mm depth. 1.5 bags per m2.