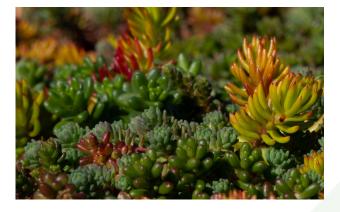

#### Sea hardened Sedum

A smaller blend of mainly green sedums. Only the hardiest. The only drought resistant and sedums which aren't susceptible to insect attack.

**1** Cover the roof with the separation layer. Cut with a pair of scissors and overlap 100mm, stop the protection 50mm from the edge of the roof and do not dress up.