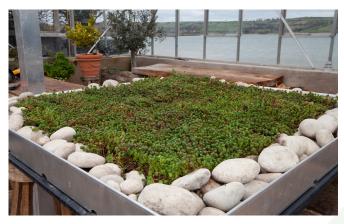

Roll sedum out over substrate.

After installing it is essential for proper establishment for the roof to be irrigated.