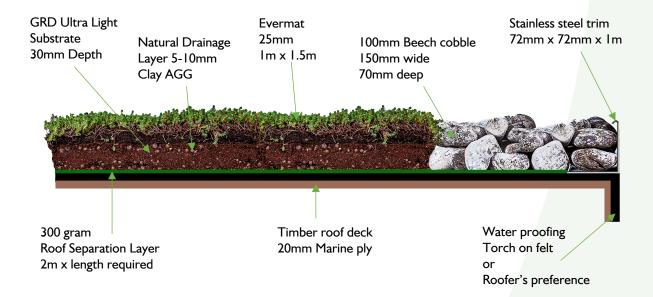

# A High Performing Lightweight Sustainable Extensive Green Roof System

The Evermat lightweight system is designed to be installed by anyone.

It's a system which can be rolled out on top of any waterproofing material and because of the protection from the plants, materials like torch on felt are ideal.

Allow 72mm above the waterproofing layer for the green roof system.

#### Sea hardened Sedum

A smaller blend of mainly green sedums. Only the hardiest. The only drought resistant and sedums which aren't susceptible to insect attack.

**1** Cover the roof with the separation layer. Cut with a pair of scissors and overlap 100mm, stop the protection 50mm from the edge of the roof and do not dress up.

2 Place metal trims on the roof. Butt together and cut a slot out if going around a corner.

**3** Vegetation Barrier. I bag metre per 150mm wide approx 60mm deep.

4 Spread out substrate to appropriate 30mm depth. 1.5 bags per m2.

Roll sedum out over substrate.

After installing it is essential for proper establishment for the roof to be irrigated.