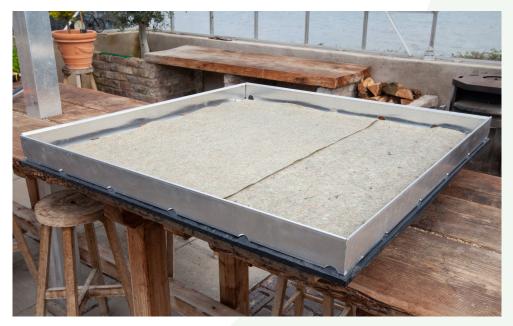

Allow 72mm above the waterproofing layer for the green roof system.

2 Place metal trims on the roof. Butt together and cut a slot out if going around a corner.

**3** Vegetation Barrier. I bag metre per 150mm wide approx 60mm deep.

4 Spread out substrate to appropriate 30mm depth. 1.5 bags per m2.