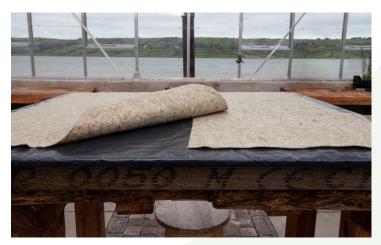

#### Sea hardened Sedum

A smaller blend of mainly green sedums. Only the hardiest. The only drought resistant and sedums which aren't susceptible to insect attack.

**1** Cover the roof with the separation layer. Cut with a pair of scissors and overlap 100mm, stop the protection 50mm from the edge of the roof and do not dress up.