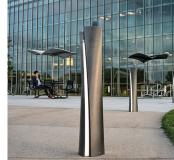

## **Guide Illuminated Bollard**

Guide is an illuminated bollard which is part of the 35 Collection that can serve as a marker separating vehicular and pedestrian flows, a wayfinder and a pathway light. The striking sculptural form makes it a defining element in the landscape. The bollards curved lens provides uniform diffusion of light. Vertical LED arrays emit light between panels at 120 angles, illuminating the pathway with overlapping swathes of light. Available as an unlit version with removable option, Guide offers unusual flexibility for multiple applications.

## Dimensions

H: 1108mm W: 223mm D: 217mm