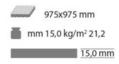

# Weight

6mm 8.0kg per m2 8mm 11.4kg per m2 15mm 21.2kg per m2

# **Standard Dimensions**

975,mm x 975mm