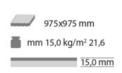

# Weight

6mm 8.0kg per m2 8mm 11.4kg per m2 15mm 21.2kg per m2

# **Standard Dimensions**

975,mm x 975mm