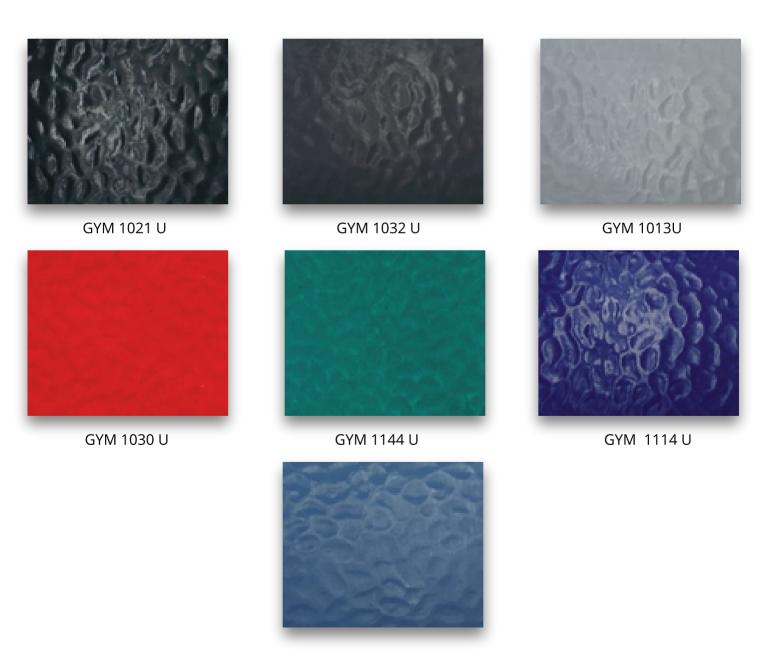

# Gymway is a new addition to our rubber flooring ranges - available in hammer textured Gym Flooring made from solid rubber and available in tile format with bright vibrant and attractive colourways

Gymway is available in a Hammer texture in both uni and terrazzo designs, They provide excellent noise and thermal insulation as well as excellent impact absorption, noise reduction as well as protection to the subfloor. They also offer high tensile strength and have a non-porous surface for easy cleaning and a long useful lifespan.

Gymway is extremely flame retardant class Bfl-s1.

Gymway can be use in ice rinks, golf clubs, fitness centres for use with dumbells and weights as well as crossfit areas.

GYM 1020 U

HE1020