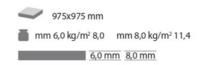

# **Standard Dimensions**

975,mm x 975mm

# Weight

6mm 8.0kg per m2 8mm 11.4kg per m2 15mm 21.2kg per m2