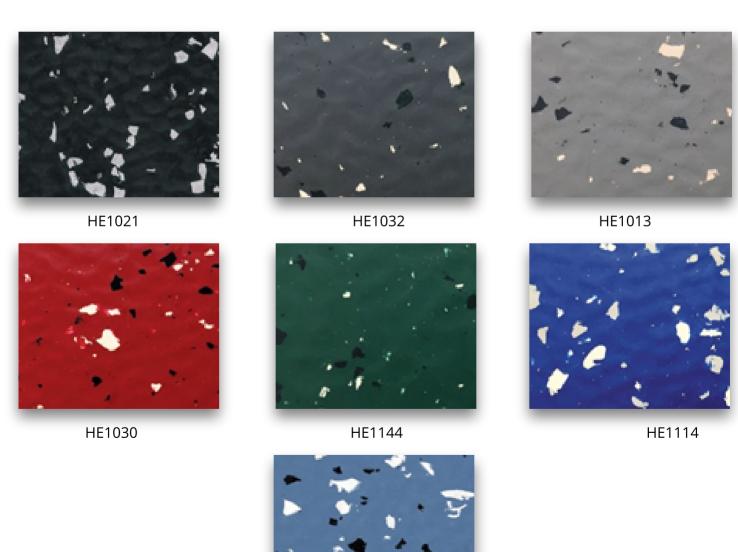

# Gymway is a new addition to our rubber flooring ranges - available in hammer textured Gym Flooring made from solid rubber and available in tile format with bright vibrant and attractive colourways

Gymway is available in a Hammer texture in both uni and terrazzo designs, They provide excellent noise and thermal insulation as well as excellent impact absorption, noise reduction as well as protection to the subfloor. They also offer high tensile strength and have a non-porous surface for easy cleaning and a long useful lifespan.

Gymway is extremely flame retardant class Bfl-s1.

Gymway can be use in ice rinks, golf clubs, fitness centres for use with dumbells and weights as well as crossfit areas.

GYM 1020 U

HE1020