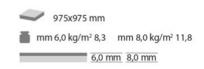

# **Standard Dimensions**

975,mm x 975mm

# Weight

6mm 8.0kg per m2 8mm 11.4kg per m2 15mm 21.2kg per m2