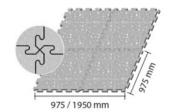

and thermal insulation as well as excellent impact absorption, noise reduction as well as protection to the subfloor. They also offer high tensile strength and have a non-porous surface for easy cleaning and a long useful lifespan.

Gymway is extremely flame retardant class Bfl-s1.

Gymway can be use in ice rinks, golf clubs, fitness centres for use with dumbells and weights as well as crossfit areas.



GYM 1020 U





HE1020

# **Technical Specifications**

### Product

SBR and Natural Rubber Tiles

# Weight

6mm 8.0kg per m2 8mm 11.4kg per m2 15mm 21.2kg per m2

### **Fire Classification**

Bfl-s1

# **Standard Dimensions**

975,mm x 975mm

# **Application Areas**

Crossfit, Free weight training and weightlifting

# Info

Further Tecnical Information is available on request