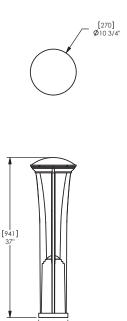

able polyester powder coated. Hawthorne is part of the Concord range which is an integrated collection of site furniture elements in a Modern Traditional idiom. Created in collaboration with Robert A. M. Stern Designs, Concord is informed by the past and contemporary in spirit. The collection embraces progress and new technologies, while rooted in American history and the national view of the landscape as a place of respite and pleasure. Concords five elements include a bench, a litter and recycling bin, a pedestrian light, a path light, and a bike rack - all related in form, scale and materials, and individual in expression and detail.

## **Specification:**

Materials: Aluminium.

Fixings: Below ground installation.

## Dimensions

Height: 941mm Diameter top: 270mm Diameter base: 171mm