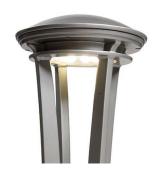

## **Hawthorne Street Lighting**

The 3 foot tall Hawthorne pathway light echoes the design of its taller companion. Its multiple posts spread as they rise from their base to house a LED luminaire with sealed thermoformed lens. Like Alcott, Hawthorne is finished in durable polyester powder coated. Hawthorne is part of the Concord range which is an integrated collection of site furniture elements in a Modern Traditional idiom. Created in collaboration with Robert A. M. Stern Designs, Concord is informed by the past and contemporary in spirit. The collection embraces progress and new technologies, while rooted in American history and the national view of the landscape as a place of respite and pleasure. Concords five elements include a bench, a litter and recycling bin, a pedestrian light, a path light, and a bike rack - all related in form, scale and materials, and individual in expression and detail.