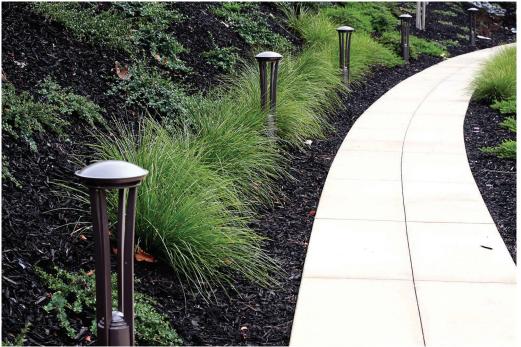

## **Hawthorne Street Lighting**

The 3 foot tall Hawthorne pathway light echoes the design of its taller companion. Its multiple posts spread as they rise from their base to house a LED luminaire with sealed thermoformed lens. Like Alcott, Hawthorne is finished in durable polyester powder coated. Hawthorne is part of the Concord range which is an integrated collection of site furniture elements in a Modern Traditional idiom. Created in collaboration with Robert A. M. Stern Designs, Concord is informed by the past and contemporary in spirit. The collection embraces progress and new technologies, while rooted in American history and the national view of the landscape as a place of respite and pleasure. Concords five elements include a bench, a litter and recycling bin, a pedestrian light, a path light, and a bike rack - all related in form, scale and materials, and individual in expression and detail.