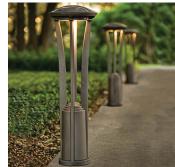

## **Hawthorne Street Lighting**

The 3 foot tall Hawthorne pathway light echoes the design of its taller companion. Its multiple posts spread as they rise from their base to house a LED luminaire with sealed thermoformed lens. Like Alcott, Hawthorne is finished in durable polyester powder coated. Hawthorne is part of the Concord range which is an integrated collection of site furniture elements in a Modern Traditional idiom. Created in collaboration with Robert A. M. Stern Designs, Concord is informed by the past and contemporary in spirit. The collection embraces progress and new technologies, while rooted in American history and the national view of the landscape as a place of respite and pleasure. Concords five elements include a bench, a litter and recycling bin, a pedestrian light, a path light, and a bike rack - all related in form, scale and materials, and individual in expression and detail.