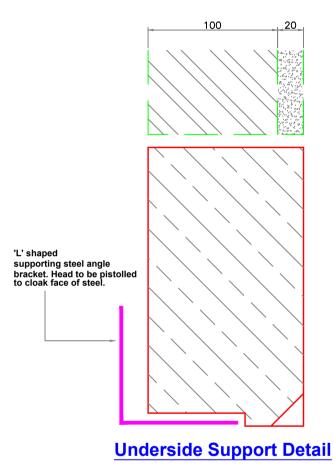

## PLEASE NOTE

- 1. THE FIXING DETAIL SHOWN IS A SUGGESTION ONLY
- 2. ALL FIXING DETAILS ARE TO BE CHECKED, SUPPLIED & FIXED BY OTHERS
- 3. 'L' SHAPED BRACKET IS A GRAPHICAL REPRESENTATION ONLY AND CAN BE ANY SORT OF LINTEL WITH A PROTRUDING TOE.