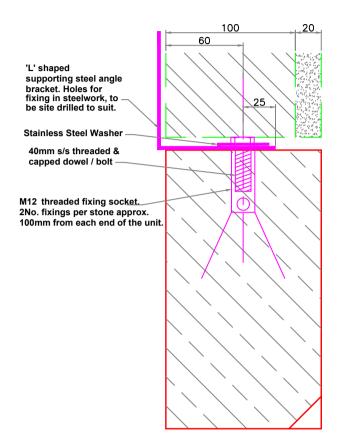

**Top Hanging Restraint Detail** 

## PLEASE NOTE

- 1. THE FIXING DETAIL SHOWN IS A SUGGESTION ONLY
- 2. ALL FIXING DETAILS ARE TO BE CHECKED, SUPPLIED & FIXED BY OTHERS
- 3. 'L' SHAPED BRACKET IS A GRAPHICAL REPRESENTATION ONLY AND CAN BE ANY SORT OF LINTEL WITH A PROTRUDING TOE.