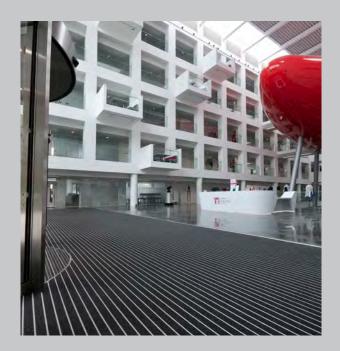

# INTRAform DM

Heavy duty aluminium Entrance Matting with extra wide fibre inserts for optimum moisture absorption in high traffic areas.

STRENGTH RATING - EXTREME

ZONAL OPTION - 1 AND 2

WIDE RANGE OF DESIGN OPTIONS

### SPECIFICATION

| Product Reference   | INTRAform DM Entrance Matting                                                                                                                             |
|---------------------|-----------------------------------------------------------------------------------------------------------------------------------------------------------|
| Strength Rating     | Extreme - suitable for areas with heavy foot and wheeled traffic                                                                                          |
| Zonal Location      | Use Zone 1 inserts for external areas<br>Use Zone 2 inserts for internal areas<br>Combination Zone 1 & 2 inserts can be specified for dual<br>performance |
| Construction        | 100% recycled aluminium construction.<br>Closed construction Interlocking Plank system.                                                                   |
| Typical Application | High Traffic locations such as Shopping Centres, Commercial Offices, retail stores etc                                                                    |
| Design Options      | Wide range of design options available<br>Bespoke anodised to special order                                                                               |
| Weight              | 12.2kg/m2                                                                                                                                                 |
| Matwell Framing     | INT019                                                                                                                                                    |
| Slip Rating         | Will vary with insert, in excess of PTV 38                                                                                                                |
| Warranty            | 10 years                                                                                                                                                  |
| Sustainability      | 100% recycled aluminum. All inserts recyclable/re-usable<br>100% Econyl Fibre (Premier and Elite)                                                         |