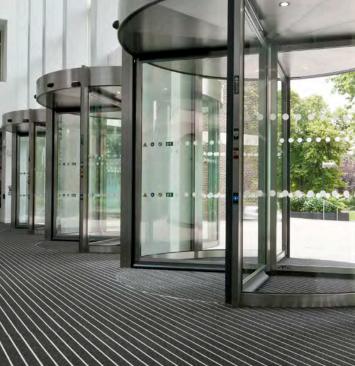

# INTRAform DM

Heavy duty aluminium Entrance Matting with extra wide fibre inserts for optimum moisture absorption in high traffic areas.

STRENGTH RATING - EXTREME

ZONAL OPTION - 1 AND 2

WIDE RANGE OF DESIGN OPTIONS

### SPECIFICATION

| Product Reference   | INTRAform DM Entrance Matting                                                                                                                             |
|---------------------|-----------------------------------------------------------------------------------------------------------------------------------------------------------|
| Strength Rating     | Extreme - suitable for areas with heavy foot and wheeled traffic                                                                                          |
| Zonal Location      | Use Zone 1 inserts for external areas<br>Use Zone 2 inserts for internal areas<br>Combination Zone 1 & 2 inserts can be specified for dual<br>performance |
| Construction        | 100% recycled aluminium construction.<br>Closed construction Interlocking Plank system.                                                                   |
| Typical Application | High Traffic locations such as Shopping Centres, Commercial Offices, retail stores etc                                                                    |
| Design Options      | Wide range of design options available<br>Bespoke anodised to special order                                                                               |
| Weight              | 12.2kg/m2                                                                                                                                                 |
| Matwell Framing     | INT019                                                                                                                                                    |
| Slip Rating         | Will vary with insert, in excess of PTV 38                                                                                                                |
| Warranty            | 10 years                                                                                                                                                  |
| Sustainability      | 100% recycled aluminum. All inserts recyclable/re-usable<br>100% Econyl Fibre (Premier and Elite)                                                         |