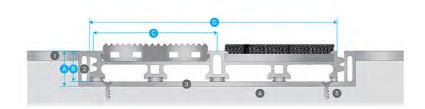

#### PROFILE

1 2

3

4 5

| A | 19mm               |
|---|--------------------|
| В | 16.5mm             |
| С | 66.4mm Module      |
| D | 132.8mm Plank Size |
|   |                    |

| Finished Floor surface          |
|---------------------------------|
| Recessed matwell frame          |
| Levelling latex to matwell base |
| Screed sub-floor                |
| Screw fixings                   |