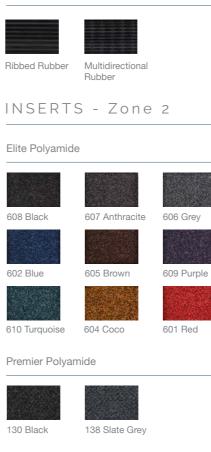

|
| Warranty            | 10 years                                                                                                                                                  |
| Sustainability      | 100% recycled aluminum. All inserts recyclable/re-usable<br>100% Econyl Fibre (Premier and Elite)                                                         |

#### PROFILE



1 2

3

4 5

| A | 19mm               |
|---|--------------------|
| В | 16.5mm             |
| С | 66.4mm Module      |
| D | 132.8mm Plank Size |
|   |                    |

| Finished Floor surface          |
|---------------------------------|
| Recessed matwell frame          |
| Levelling latex to matwell base |
| Screed sub-floor                |
| Screw fixings                   |

### INSERTS - Zone 1



Linear Polypropylene

#### Select Polyamide







## PROFILE COLOUR OPTIONS











INTRAform DM



Solent University
Preston Bus Station
Solent University
Solent University
Solent University
Solent University





14 HEADLANDS BUSINESS PARK, SALISBURY ROAD, BLASHFORD, RINGWOOD, BH24 3PB 01425 472000 WWW.INTRASYSTEMS.CO.UK