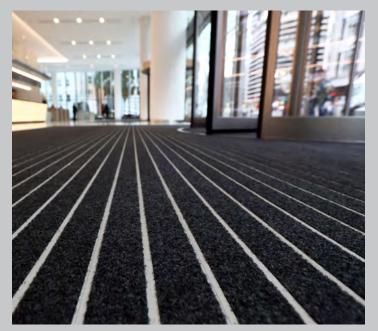

# INTRAform DM

Heavy duty aluminium Entrance Matting with extra wide fibre inserts for optimum moisture absorption in high traffic areas.

STRENGTH RATING - EXTREME

ZONAL OPTION - 1 AND 2

WIDE RANGE OF DESIGN OPTIONS

### SPECIFICATION

| Product Reference   | INTRAform DM Entrance Matting                                                                                                                             |
|---------------------|-----------------------------------------------------------------------------------------------------------------------------------------------------------|
| Strength Rating     | Extreme - suitable for areas with heavy foot and wheeled traffic                                                                                          |
| Zonal Location      | Use Zone 1 inserts for external areas<br>Use Zone 2 inserts for internal areas<br>Combination Zone 1 & 2 inserts can be specified for dual<br>performance |
| Construction        | 100% recycled aluminium construction.<br>Closed construction Interlocking Plank system.                                                                   |
| Typical Application | High Traffic locations such as Shopping Centres, Commercial Offices, retail stores etc                                                                    |
| Design Options      | Wide range of design options available<br>Bespoke anodised to special order                                                                               |
| Weight              | 12.2kg/m2                                                                                                                                                 |
| Matwell Framing     | INT019                                                                                                                                                    |
| Slip Rating         | Will vary with insert, in excess of PTV 38                                                                                                                |
| Warranty            | 10 years                                                                                                                                                  |
| Sustainability      | 100% recycled aluminum. All inserts recyclable/re-usable<br>100% Econyl Fibre (Premier and Elite)                                                         |