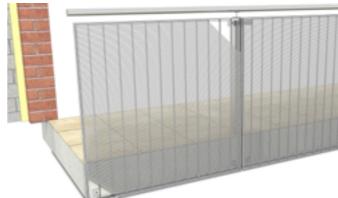

other options available)                         |
| Slot Opening:            | >17mm constant, alternating or increasing (see pp26-27) |
| Open Area:               | 44% based on 17mm slot opening                          |
| Finish Options:          | Powder Coated                                           |

| A Support Profile |  |
|-------------------|--|
|-------------------|--|

|   | Support Frome           | 10 % 2    |
|---|-------------------------|-----------|
|   | Material                | Aluminium |
| В | Slot Opening            | 17mm      |
| С | Overall Depth           | 20mm      |
| D | Support Profile Spacing | 150mm     |
|   | Weight kg/m²*           | 2.95      |
|   | Typical max span        | n/a       |

<sup>\*</sup> Based on 17mm slot opening



15 x 2









## CONFIGURATION OPTIONS

Grilles can be made to nearly any shape and format to suit your projects.









### SLOT OPENING

Slot size can be varied within a single grid with options for constant, increasing or alternating spacing to control the degree of screening and airflow

Profile configuration with constant slot opening

Profile configuration with alternating bigger and smaller slots

Profile configuration with increasing slot opening







S = Slot spacing
tO = Variable support pr

tQ = Variable support profile spacing



14 HEADLANDS BUSINESS PARK, SALISBURY ROAD, BLASHFORD, RINGWOOD, BH24 3PB 01425 472000 WWW.INTRASYSTEMS.CO.UK