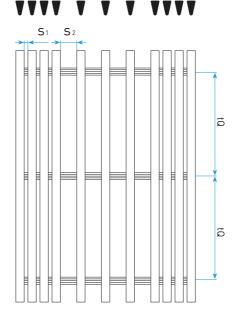

### SLOT OPENING

Slot size can be varied within a single grid with options for constant, increasing or alternating spacing to control the degree of screening and airflow

Profile configuration with constant slot opening

Profile configuration with alternating bigger and smaller slots

Profile configuration with increasing slot opening

S = Slot spacing
tO = Variable support pr

tQ = Variable support profile spacing

14 HEADLANDS BUSINESS PARK, SALISBURY ROAD, BLASHFORD, RINGWOOD, BH24 3PB 01425 472000 WWW.INTRASYSTEMS.CO.UK