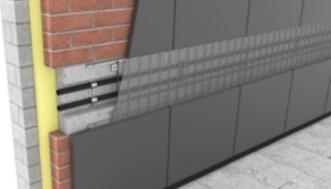

(other options available)                         |
| Slot Opening:            | >17mm constant, alternating or increasing (see pp26-27) |
| Open Area:               | 44% based on 17mm slot opening                          |
| Finish Options:          | Powder Coated                                           |

| A Support Profile |  |
|-------------------|--|
|-------------------|--|

|   | Support Frome           | 10 % 2    |
|---|-------------------------|-----------|
|   | Material                | Aluminium |
| В | Slot Opening            | 17mm      |
| С | Overall Depth           | 20mm      |
| D | Support Profile Spacing | 150mm     |
|   | Weight kg/m²*           | 2.95      |
|   | Typical max span        | n/a       |

<sup>\*</sup> Based on 17mm slot opening



15 x 2









## CONFIGURATION OPTIONS

Grilles can be made to nearly any shape and format to suit your projects.









### SLOT OPENING

Slot size can be varied within a single grid with options for constant, increasing or alternating spacing to control the degree of screening and airflow

Profile configuration with constant slot opening

Profile configuration with alternating bigger and smaller slots

Profile configuration with increasing slot opening







S = Slot spacing
tO = Variable support pr

tQ = Variable support profile spacing



14 HEADLANDS BUSINESS PARK, SALISBURY ROAD, BLASHFORD, RINGWOOD, BH24 3PB 01425 472000 WWW.INTRASYSTEMS.CO.UK