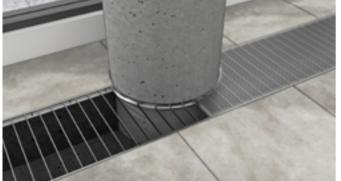

mm (other options available)                         |
| Slot Opening:            | >17mm constant, alternating or increasing (see pp26-27) |
| Open Area:               | 44% based on 17mm slot opening                          |
| Finish Options:          | Powder Coated                                           |

| A Support Profile |  |
|-------------------|--|
|-------------------|--|

|   | Support Frome           | 10 % 2    |
|---|-------------------------|-----------|
|   | Material                | Aluminium |
| В | Slot Opening            | 17mm      |
| С | Overall Depth           | 20mm      |
| D | Support Profile Spacing | 150mm     |
|   | Weight kg/m²*           | 2.95      |
|   | Typical max span        | n/a       |

<sup>\*</sup> Based on 17mm slot opening



15 x 2









## CONFIGURATION OPTIONS

Grilles can be made to nearly any shape and format to suit your projects.









### SLOT OPENING

Slot size can be varied within a single grid with options for constant, increasing or alternating spacing to control the degree of screening and airflow

Profile configuration with constant slot opening

Profile configuration with alternating bigger and smaller slots

Profile configuration with increasing slot opening







S = Slot spacing
tO = Variable support pr

tQ = Variable support profile spacing



14 HEADLANDS BUSINESS PARK, SALISBURY ROAD, BLASHFORD, RINGWOOD, BH24 3PB 01425 472000 WWW.INTRASYSTEMS.CO.UK