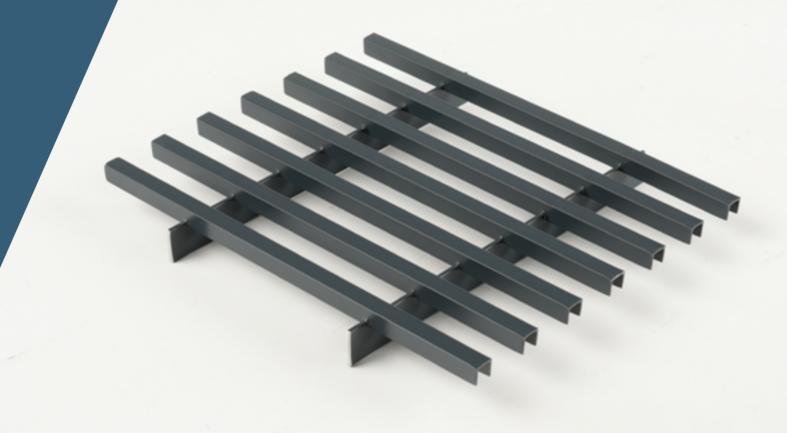

# INTRAgrille C8080

- Architectural features
- Balustrades & soffits
- Facades

Product shown: INTRAgrille C8080 15x2 Powder coated aluminium

unit of measurement: [mm] scale: 2.5: 1