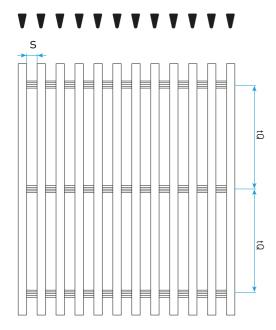

### SLOT OPENING

Slot size can be varied within a single grid with options for constant, increasing or alternating spacing to control the degree of screening and airflow

Profile configuration with constant slot opening

Profile configuration with alternating bigger and smaller slots

Profile configuration with increasing slot opening

S = Slot spacing
tO = Variable support pr

tQ = Variable support profile spacing

14 HEADLANDS BUSINESS PARK, SALISBURY ROAD, BLASHFORD, RINGWOOD, BH24 3PB 01425 472000 WWW.INTRASYSTEMS.CO.UK