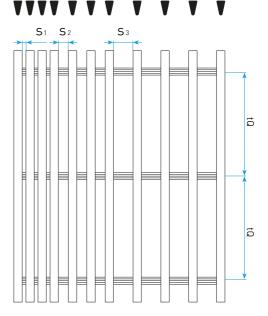

### SLOT OPENING

Slot size can be varied within a single grid with options for constant, increasing or alternating spacing to control the degree of screening and airflow

Profile configuration with constant slot opening

Profile configuration with alternating bigger and smaller slots

Profile configuration with increasing slot opening

S = Slot spacing
tO = Variable support pr

tQ = Variable support profile spacing

14 HEADLANDS BUSINESS PARK, SALISBURY ROAD, BLASHFORD, RINGWOOD, BH24 3PB 01425 472000 WWW.INTRASYSTEMS.CO.UK