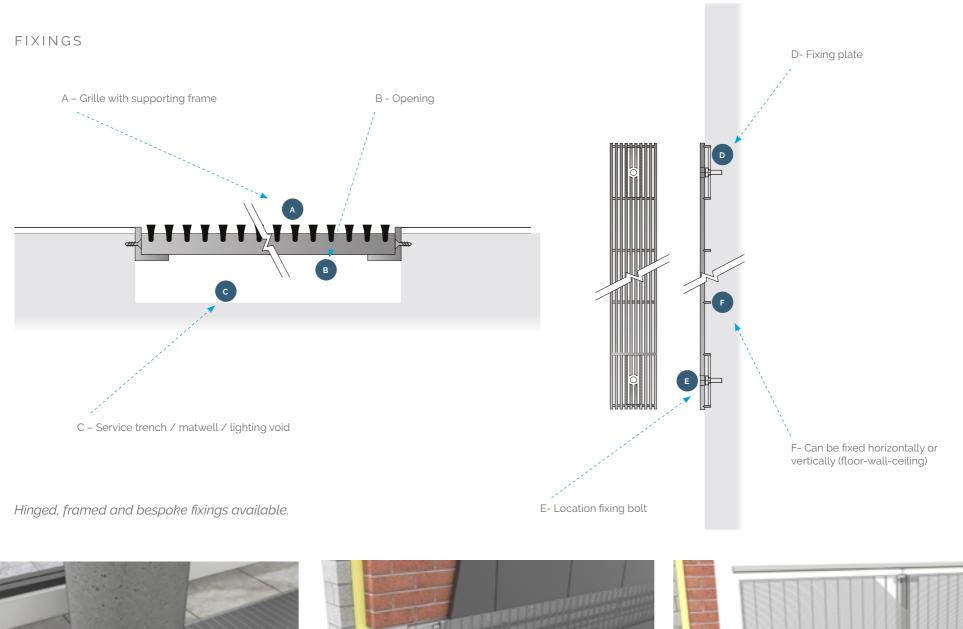

50mm (other options available)                         |
| Slot Opening:            | >17mm constant, alternating or increasing (see pp26-27) |
| Open Area:               | 44% based on 17mm slot opening                          |
| Finish Options:          | Powder Coated                                           |

| A Support Profile |  |
|-------------------|--|
|-------------------|--|

|   | Support Frome           | 10 % 2    |
|---|-------------------------|-----------|
|   | Material                | Aluminium |
| В | Slot Opening            | 17mm      |
| С | Overall Depth           | 20mm      |
| D | Support Profile Spacing | 150mm     |
|   | Weight kg/m²*           | 2.95      |
|   | Typical max span        | n/a       |

<sup>\*</sup> Based on 17mm slot opening



15 x 2









## CONFIGURATION OPTIONS

Grilles can be made to nearly any shape and format to suit your projects.









### SLOT OPENING

Slot size can be varied within a single grid with options for constant, increasing or alternating spacing to control the degree of screening and airflow

Profile configuration with constant slot opening

Profile configuration with alternating bigger and smaller slots

Profile configuration with increasing slot opening







S = Slot spacing
tO = Variable support pr

tQ = Variable support profile spacing



14 HEADLANDS BUSINESS PARK, SALISBURY ROAD, BLASHFORD, RINGWOOD, BH24 3PB 01425 472000 WWW.INTRASYSTEMS.CO.UK