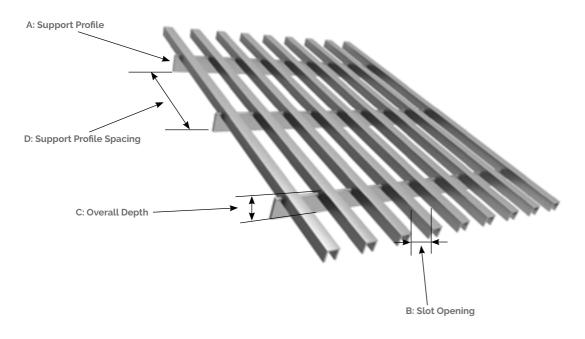

| A Support Profile |  |
|-------------------|--|
|-------------------|--|

|   | Support Frome           | 10 % 2    |
|---|-------------------------|-----------|
|   | Material                | Aluminium |
| В | Slot Opening            | 17mm      |
| С | Overall Depth           | 20mm      |
| D | Support Profile Spacing | 150mm     |
|   | Weight kg/m²*           | 2.95      |
|   | Typical max span        | n/a       |