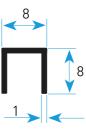

| A Support Profile |  |
|-------------------|--|
|-------------------|--|

|   | Support Frome           | 10 % 2    |
|---|-------------------------|-----------|
|   | Material                | Aluminium |
| В | Slot Opening            | 17mm      |
| С | Overall Depth           | 20mm      |
| D | Support Profile Spacing | 150mm     |
|   | Weight kg/m²*           | 2.95      |
|   | Typical max span        | n/a       |