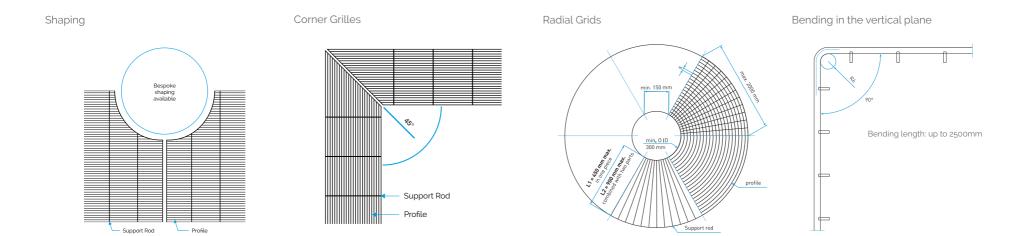

## CONFIGURATION OPTIONS

Grilles can be made to nearly any shape and format to suit your projects.

### SLOT OPENING

Slot size can be varied within a single grid with options for constant, increasing or alternating spacing to control the degree of screening and airflow

Profile configuration with constant slot opening

Profile configuration with alternating bigger and smaller slots

Profile configuration with increasing slot opening

S = Slot spacing
tO = Variable support pr

tQ = Variable support profile spacing

14 HEADLANDS BUSINESS PARK, SALISBURY ROAD, BLASHFORD, RINGWOOD, BH24 3PB 01425 472000 WWW.INTRASYSTEMS.CO.UK