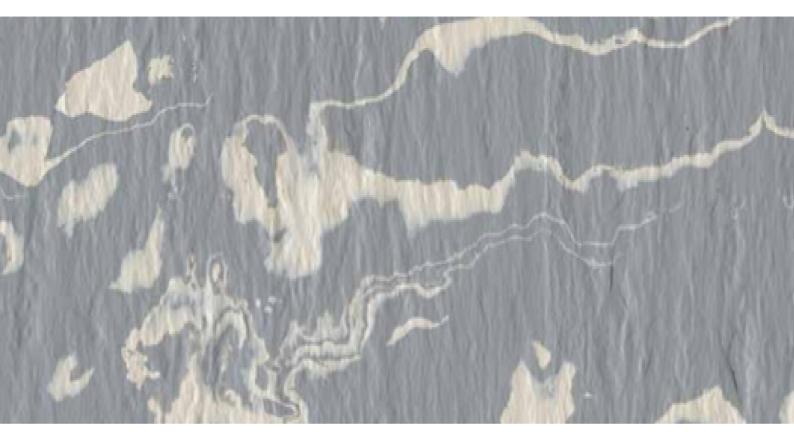

#### **ARDESIA LINEA STONE**

The new Ardesia Stone Line represents the excellence of Italian design and creativity.

A revolutionary rubber floor, with a high aesthetic appeal, ideal for charming and atmospheric environments.

Each tile is a unique piece, in a fascinating play of colors and combinations that can also be customized, for a product that has no equal.

Ardesia Linea Stone rubber flooring featuring marble design patterns and a beautiful variety of colors.

Excellent flooring for residential or commercial use.

Please click here to see technical information on