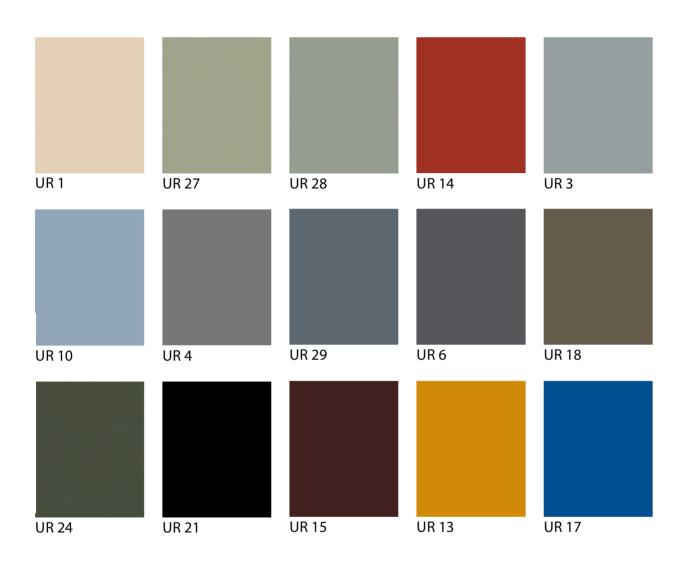

## HAMMER TERRAZZO / SLATE

Hammer Uni is a single coloured synthetic rubber flooring tile with a hammerblow surface. The surface design structure has been developed to limit light reflection. Hammer Uni is suitable for most heavy contract floor installations

#### Please click here to see technical information on HAMMER UNI & SLATE

**Slate** is a heavy duty tile Uni colour with a slate embossed surface . The textured surface has been designed to limit the extent of light reflections