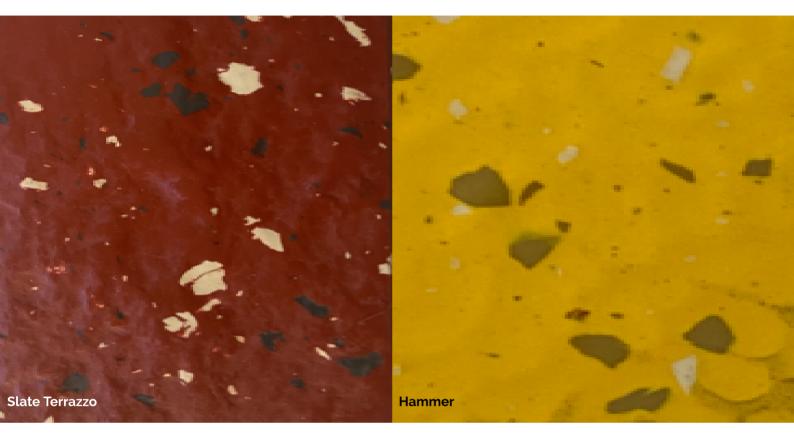

## HAMMER TERRAZZO / SLATE TERRAZZO

Hammer is a heavy duty tile with non-directional colour chips inset into a hammerblow surface. The textured surface has been designed to limit the extent of light reflections

#### HAMMER TERRAZZO & SLATE TERRAZZO

**Slate Terrazzo** is a heavy duty tile with non-directional colour chips inset into a Slate embossed surface . The textured surface has been designed to limit the extent of light reflections

#### **SLATE TERRAZZO**

Slate Terrazzo is a heavy duty tile with non-directional colour chips inset into a Slate embossed surface. The textured surface has been designed to limit the extent of light reflections