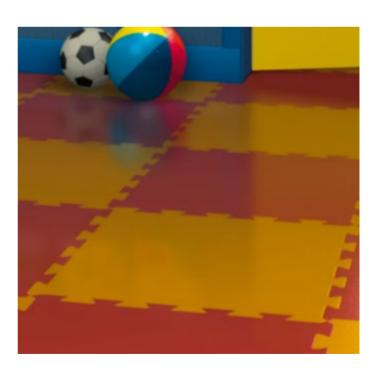

#### **Tough choice**

For decades, rubber flooring has been one of the world's most popular hard-surface flooring types for a wide variety of indoor situations, such as airports, department stores, kindergartens, schools, hospitals, offices and residential buildings. Now, after many years of research, development and heavy testing, Jaymart brings you a new generation of rubber floorings. Jaymart's Rubber Collection is a range of innovative products that are tougher, more flexible and more suitable in more situations than ever before. These floorings are made of natural and synthetic rubber, using eco-friendly colour pigments and mineral fillers, yet every product in Jaymart's range is characterised by its increased load-bearing capacity and suitability for installation under the most varied and difficult conditions. In heavy traffic situations, rubber flooring has for a long time been the obvious choice. It's safe, durable, flexible, low maintenance, and it's tough. Now, with the range and improved characteristics of Jaymart's rubber flooring, making a tough flooring choice has never been easier