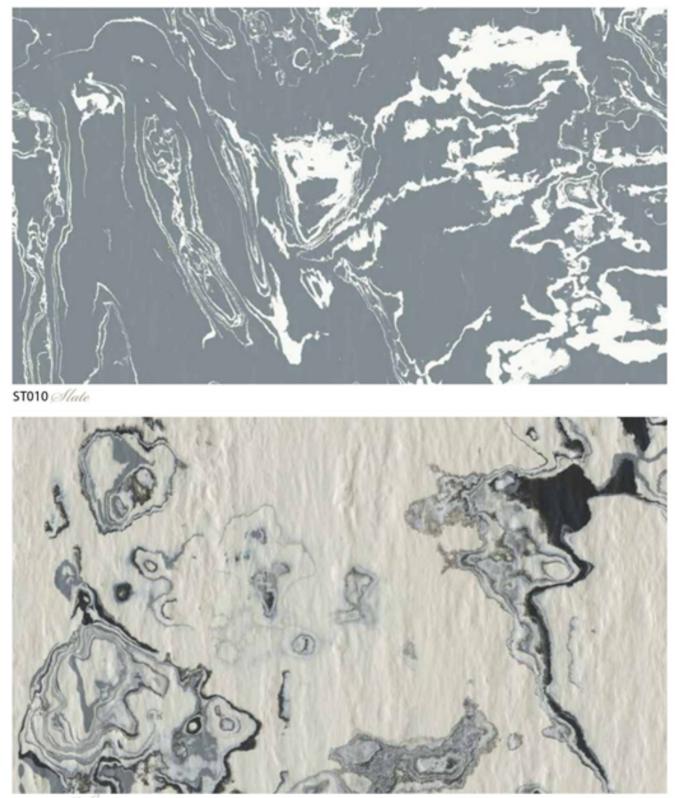

#### **ARDESIA LINEA STONE**

The new Ardesia Stone Line represents the excellence of Italian design and creativity.

A revolutionary rubber floor, with a high aesthetic appeal, ideal for charming and atmospheric environments.

Each tile is a unique piece, in a fascinating play of colors and combinations that can also be customized, for a product that has no equal.

Ardesia Linea Stone rubber flooring featuring marble design patterns and a beautiful variety of colors.

Excellent flooring for residential or commercial use.

Please click here to see technical information on