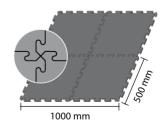

DF 20

DF 512

DF 118

DF 112

DF 106

DF 124

S00x500 | 1000x1000mm 2,5 mm kg/m² 4,00