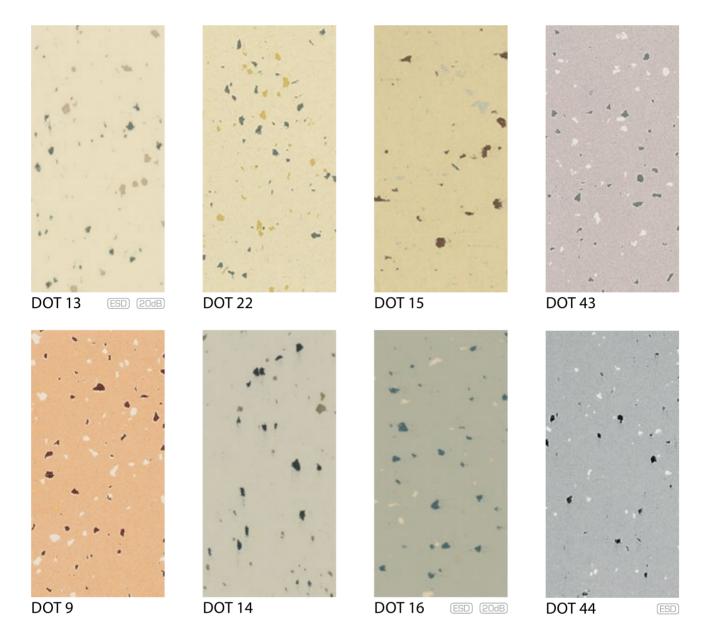

## SMOOTH TERRAZZO NRP/ NSELN GT/ VHP

The **SMOOTH TERRAZZO** range of floorcoverings comprises a smooth surface with small non-directional chippings.

Supplied in both roll and tile formats in a standard & two specialist qualities.

SMOOTH TERRAZZO N RP

Smooth Surface with multicoloured granules

SMOOTH TERRAZO N SELN GT

ESD Flooring - electrically dissipative flooring with multicoloured granules

#### SMOOTH TERRAZZO VHP

Smooth surface with multicoloured granules and special underlayer for reduction of footfall 20dB