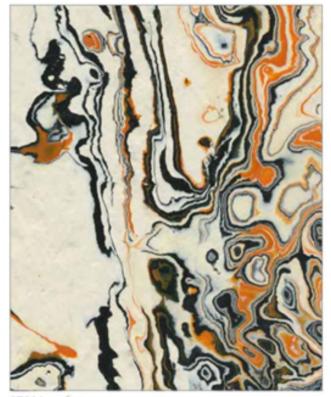

#### **ARDESIA LINEA STONE**

The new Ardesia Stone Line represents the excellence of Italian design and creativity.

A revolutionary rubber floor, with a high aesthetic appeal, ideal for charming and atmospheric environments.

Each tile is a unique piece, in a fascinating play of colors and combinations that can also be customized, for a product that has no equal.

Ardesia Linea Stone rubber flooring featuring marble design patterns and a beautiful variety of colors.

Excellent flooring for residential or commercial use.

Please click here to see technical information on