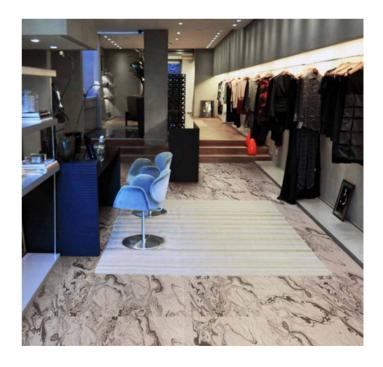

#### **ARDESIA LINEA STONE**

The new Ardesia Stone Line represents the excellence of Italian design and creativity.

A revolutionary rubber floor, with a high aesthetic appeal, ideal for charming and atmospheric environments.

Each tile is a unique piece, in a fascinating play of colors and combinations that can also be customized, for a product that has no equal.

Ardesia Linea Stone rubber flooring featuring marble design patterns and a beautiful variety of colors.

Excellent flooring for residential or commercial use.

Please click here to see technical information on