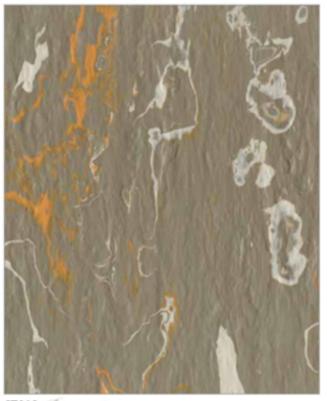

#### **ARDESIA LINEA STONE**

The new Ardesia Stone Line represents the excellence of Italian design and creativity.

A revolutionary rubber floor, with a high aesthetic appeal, ideal for charming and atmospheric environments.

Each tile is a unique piece, in a fascinating play of colors and combinations that can also be customized, for a product that has no equal.

Ardesia Linea Stone rubber flooring featuring marble design patterns and a beautiful variety of colors.

Excellent flooring for residential or commercial use.

Please click here to see technical information on