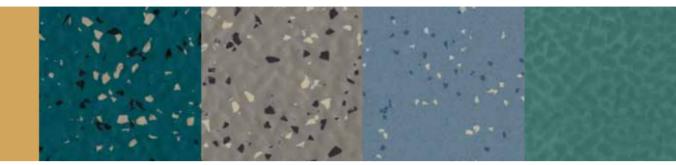

#### DUOFLOOR

Duofloor is a heavy duty tile with non-directional colour chips inset into a hammerblow surface. The textured surface has been designed to limit the extent of light reflections

#### DUOFLOOR

DF 107

DF 12

DF 11

DF 126

DF 103

Duofloor is a heavy duty tile with non-directional colour chips inset into a hammerblow surface. The textured surface has been designed to limit the extent of light reflections