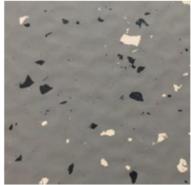

#### DUOFLOOR

Duofloor is a heavy duty tile with non-directional colour chips inset into a hammerblow surface. The textured surface has been designed to limit the extent of light reflections

#### DUOFLOOR

DF 107

DF 12

DF 11

DF 126

DF 103

Duofloor is a heavy duty tile with non-directional colour chips inset into a hammerblow surface. The textured surface has been designed to limit the extent of light reflections