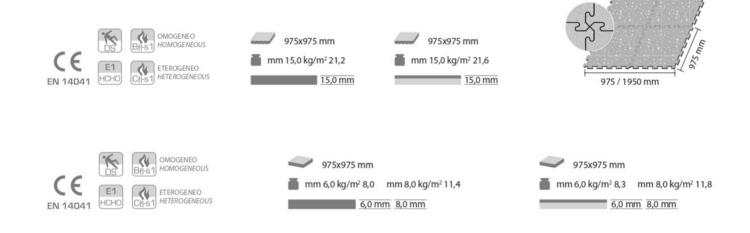

#### DUOFLOOR

Duofloor is a heavy duty tile with non-directional colour chips inset into a hammerblow surface. The textured surface has been designed to limit the extent of light reflections

#### DUOFLOOR

DF 107

DF 12

DF 11

DF 126

DF 103

Duofloor is a heavy duty tile with non-directional colour chips inset into a hammerblow surface. The textured surface has been designed to limit the extent of light reflections

DF 20

DF 512

DF 118

DF 112

DF 106

DF 124

S00x500 | 1000x1000mm 2,5 mm kg/m² 4,00