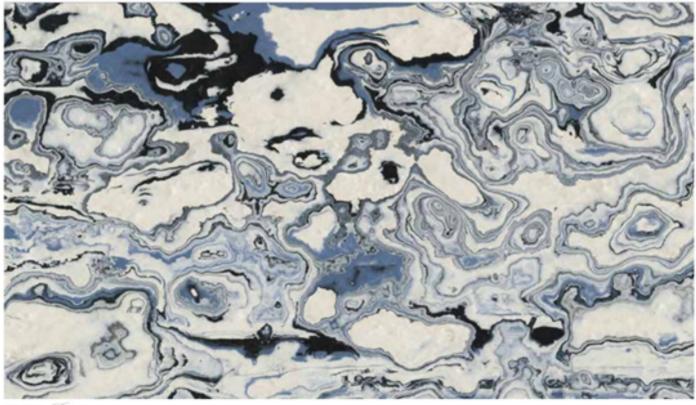

#### **ARDESIA LINEA STONE**

The new Ardesia Stone Line represents the excellence of Italian design and creativity.

A revolutionary rubber floor, with a high aesthetic appeal, ideal for charming and atmospheric environments.

Each tile is a unique piece, in a fascinating play of colors and combinations that can also be customized, for a product that has no equal.

Ardesia Linea Stone rubber flooring featuring marble design patterns and a beautiful variety of colors.

Excellent flooring for residential or commercial use.

Please click here to see technical information on