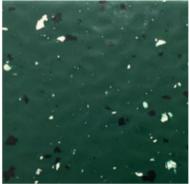

#### DUOFLOOR

Duofloor is a heavy duty tile with non-directional colour chips inset into a hammerblow surface. The textured surface has been designed to limit the extent of light reflections

#### DUOFLOOR

DF 107

DF 12

DF 11

DF 126

DF 103

Duofloor is a heavy duty tile with non-directional colour chips inset into a hammerblow surface. The textured surface has been designed to limit the extent of light reflections