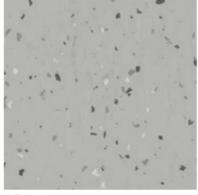

#### DUOFLOOR

Duofloor is a heavy duty tile with non-directional colour chips inset into a hammerblow surface. The textured surface has been designed to limit the extent of light reflections

#### DUOFLOOR

DF 107

DF 12

DF 11

DF 126

DF 103

Duofloor is a heavy duty tile with non-directional colour chips inset into a hammerblow surface. The textured surface has been designed to limit the extent of light reflections