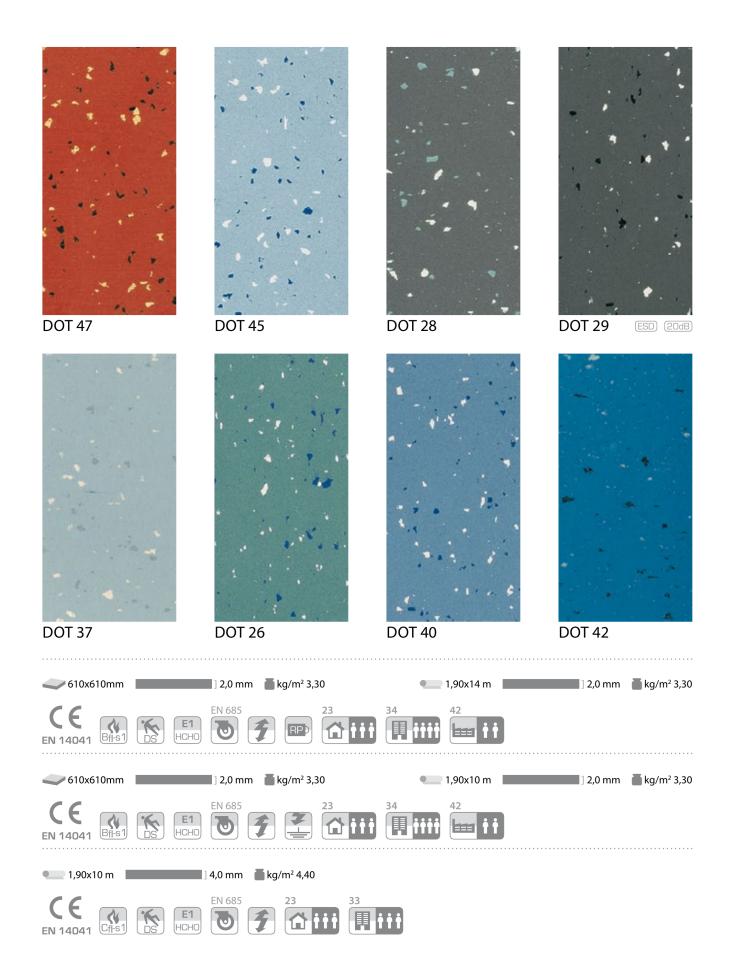

## SMOOTH TERRAZZO NRP/ NSELN GT/ VHP

The **SMOOTH TERRAZZO** range of floorcoverings comprises a smooth surface with small non-directional chippings.

Supplied in both roll and tile formats in a standard & two specialist qualities.

SMOOTH TERRAZZO N RP

Smooth Surface with multicoloured granules

SMOOTH TERRAZO N SELN GT

ESD Flooring - electrically dissipative flooring with multicoloured granules

#### SMOOTH TERRAZZO VHP

Smooth surface with multicoloured granules and special underlayer for reduction of footfall 20dB