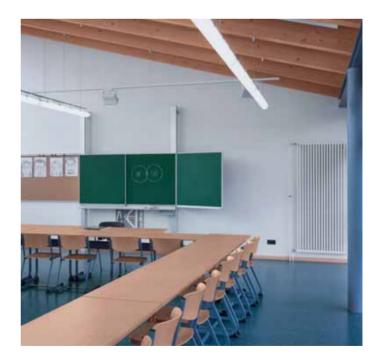

#### **Tough choice**

For decades, rubber flooring has been one of the world's most popular hard-surface flooring types for a wide variety of indoor situations, such as airports, department stores, kindergartens, schools, hospitals, offices and residential buildings. Now, after many years of research, development and heavy testing, Jaymart brings you a new generation of rubber floorings. Jaymart's Rubber Collection is a range of innovative products that are tougher, more flexible and more suitable in more situations than ever before. These floorings are made of natural and synthetic rubber, using eco-friendly colour pigments and mineral fillers, yet every product in Jaymart's range is characterised by its increased load-bearing capacity and suitability for installation under the most varied and difficult conditions. In heavy traffic situations, rubber flooring has for a long time been the obvious choice. It's safe, durable, flexible, low maintenance, and it's tough. Now, with the range and improved characteristics of Jaymart's rubber flooring, making a tough flooring choice has never been easier