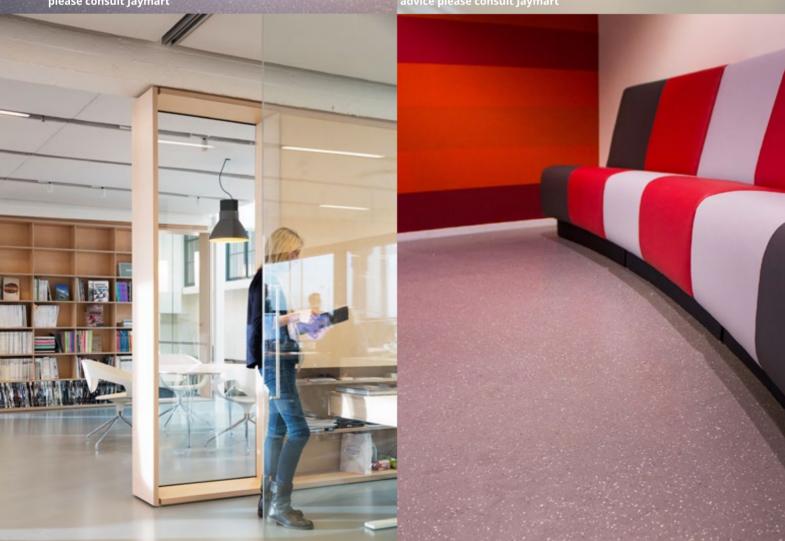

#### **Tough choice**

For decades, rubber flooring has been one of the world's most popular hard-surface flooring types for a wide variety of indoor situations, such as airports, department stores, kindergartens, schools, hospitals, offices and residential buildings. Now, after many years of research, development and heavy testing, Jaymart brings you a new generation of rubber floorings. Jaymart's Rubber Collection is a range of innovative products that are tougher, more flexible and more suitable in more situations than ever before. These floorings are made of natural and synthetic rubber, using eco-friendly colour pigments and mineral fillers, yet every product in Jaymart's range is characterised by its increased load-bearing capacity and suitability for installation under the most varied and difficult conditions. In heavy traffic situations, rubber flooring has for a long time been the obvious choice. It's safe, durable, flexible, low maintenance, and it's tough. Now, with the range and improved characteristics of Jaymart's rubber flooring, making a tough flooring choice has never been easier

#### Versatile choice

Rubber is a versatile, heavy duty, environmentally friendly floorcovering.

Jaymart can offer a wide range of rubber flooring in rolls and tiles, in an extensive and vibrant colour palette for use in every application imaginable such as Gyms, Airports, Banks, Barracks, Public Buildings, Apartment Blocks, Chain Stores, Cinemas, Colleges, Office Buildings, Department Stores, Factories, Hospitals, Hotels, Homes, Sports and Leisure Centres, Stadia, Theatres, Universities