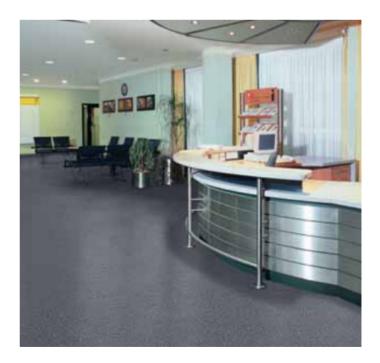

#### **Tough choice**

For decades, rubber flooring has been one of the world's most popular hard-surface flooring types for a wide variety of indoor situations, such as airports, department stores, kindergartens, schools, hospitals, offices and residential buildings. Now, after many years of research, development and heavy testing, Jaymart brings you a new generation of rubber floorings. Jaymart's Rubber Collection is a range of innovative products that are tougher, more flexible and more suitable in more situations than ever before. These floorings are made of natural and synthetic rubber, using eco-friendly colour pigments and mineral fillers, yet every product in Jaymart's range is characterised by its increased load-bearing capacity and suitability for installation under the most varied and difficult conditions. In heavy traffic situations, rubber flooring has for a long time been the obvious choice. It's safe, durable, flexible, low maintenance, and it's tough. Now, with the range and improved characteristics of Jaymart's rubber flooring, making a tough flooring choice has never been easier

#### Versatile choice

Rubber is a versatile, heavy duty, environmentally friendly floorcovering.

Jaymart can offer a wide range of rubber flooring in rolls and tiles, in an extensive and vibrant colour palette for use in every application imaginable such as Gyms, Airports, Banks, Barracks, Public Buildings, Apartment Blocks, Chain Stores, Cinemas, Colleges, Office Buildings, Department Stores, Factories, Hospitals, Hotels, Homes, Sports and Leisure Centres, Stadia, Theatres, Universities