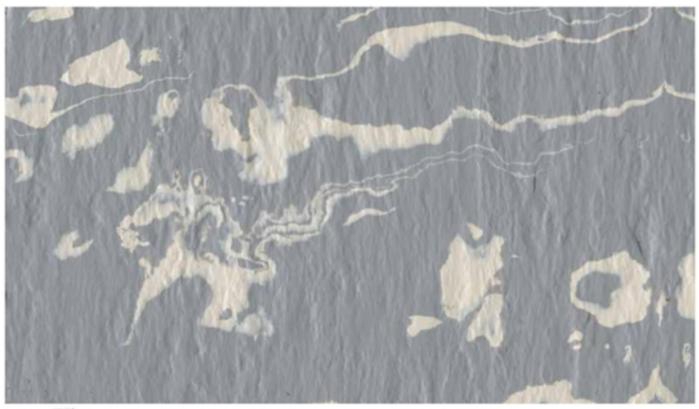

#### **ARDESIA LINEA STONE**

The new Ardesia Stone Line represents the excellence of Italian design and creativity.

A revolutionary rubber floor, with a high aesthetic appeal, ideal for charming and atmospheric environments.

Each tile is a unique piece, in a fascinating play of colors and combinations that can also be customized, for a product that has no equal.

Ardesia Linea Stone rubber flooring featuring marble design patterns and a beautiful variety of colors.

Excellent flooring for residential or commercial use.

Please click here to see technical information on