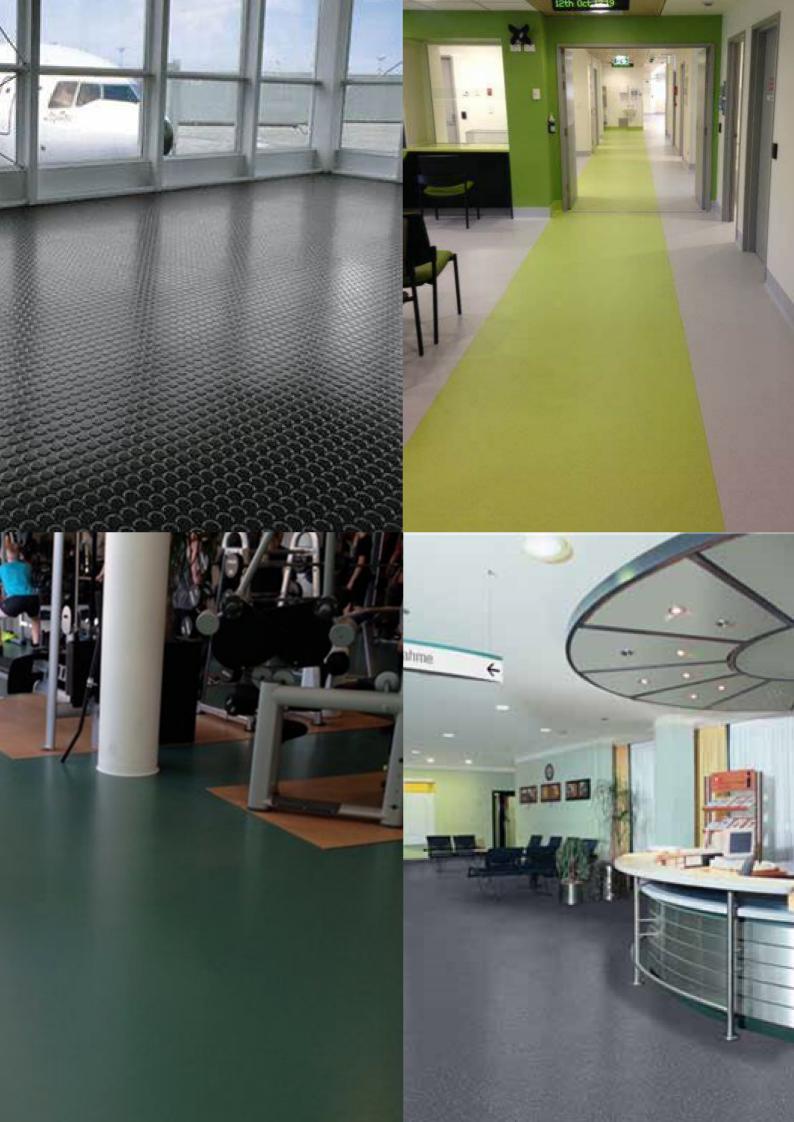

#### **Tough choice**

For decades, rubber flooring has been one of the world's most popular hard-surface flooring types for a wide variety of indoor situations, such as airports, department stores, kindergartens, schools, hospitals, offices and residential buildings. Now, after many years of research, development and heavy testing, Jaymart brings you a new generation of rubber floorings. Jaymart's Rubber Collection is a range of innovative products that are tougher, more flexible and more suitable in more situations than ever before. These floorings are made of natural and synthetic rubber, using eco-friendly colour pigments and mineral fillers, yet every product in Jaymart's range is characterised by its increased load-bearing capacity and suitability for installation under the most varied and difficult conditions. In heavy traffic situations, rubber flooring has for a long time been the obvious choice. It's safe, durable, flexible, low maintenance, and it's tough. Now, with the range and improved characteristics of Jaymart's rubber flooring, making a tough flooring choice has never been easier

#### Versatile choice

Rubber is a versatile, heavy duty, environmentally friendly floorcovering.

Jaymart can offer a wide range of rubber flooring in rolls and tiles, in an extensive and vibrant colour palette for use in every application imaginable such as Gyms, Airports, Banks, Barracks, Public Buildings, Apartment Blocks, Chain Stores, Cinemas, Colleges, Office Buildings, Department Stores, Factories, Hospitals, Hotels, Homes, Sports and Leisure Centres, Stadia, Theatres, Universities