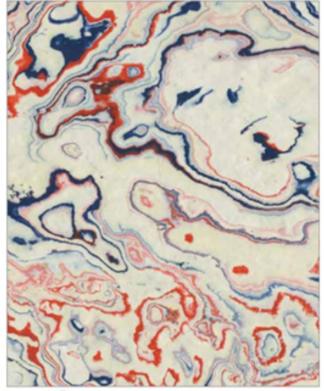

#### **ARDESIA LINEA STONE**

The new Ardesia Stone Line represents the excellence of Italian design and creativity.

A revolutionary rubber floor, with a high aesthetic appeal, ideal for charming and atmospheric environments.

Each tile is a unique piece, in a fascinating play of colors and combinations that can also be customized, for a product that has no equal.

Ardesia Linea Stone rubber flooring featuring marble design patterns and a beautiful variety of colors.

Excellent flooring for residential or commercial use.

Please click here to see technical information on