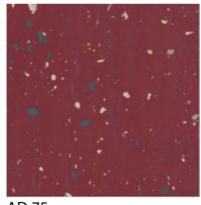

#### **SLATE TERRAZZO**

Slate Terrazzo is a heavy duty tile with non-directional colour chips inset into a Slate embossed surface. The textured surface has been designed to limit the extent of light reflections

AD 08

AD 75