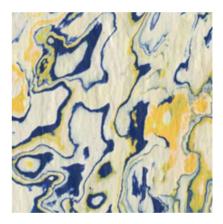

#### **ARDESIA LINEA STONE**

The new Ardesia Stone Line represents the excellence of Italian design and creativity.

A revolutionary rubber floor, with a high aesthetic appeal, ideal for charming and atmospheric environments.

Each tile is a unique piece, in a fascinating play of colors and combinations that can also be customized, for a product that has no equal.

Ardesia Linea Stone rubber flooring featuring marble design patterns and a beautiful variety of colors.