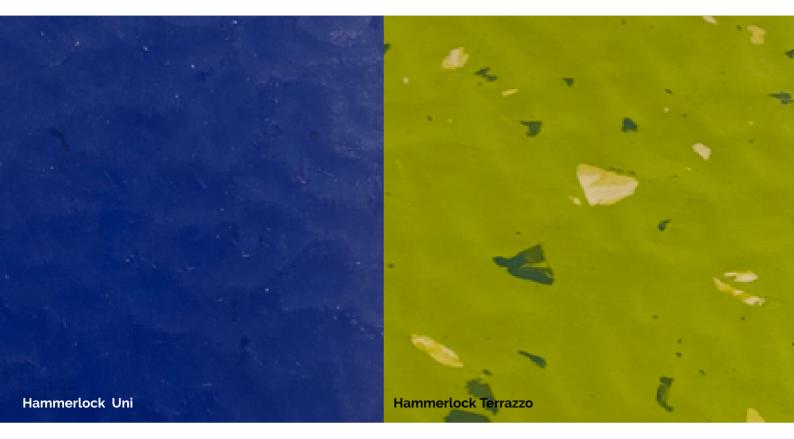

## HAMMERLOCK UNI & TERRAZZO

A unique range of rubber interlocking tiles that are comfortable and very hardwearing. Looselay format means minimal subfloor preparation and HAMMERLOCK is quick and easy to lay.

#### **HAMMERLOCK UNI**

A looselay interlocking tile with uni hammer surface .

EG 06

EG 04

ER 75

EY 78

EB 09

EB 51

#### HAMMERLOCK TERRAZZO

A looselay interlocking tile with terrazzo hammer surface .

ID 30

ID 20

ID 110

ID 103

ID 21

ID 13