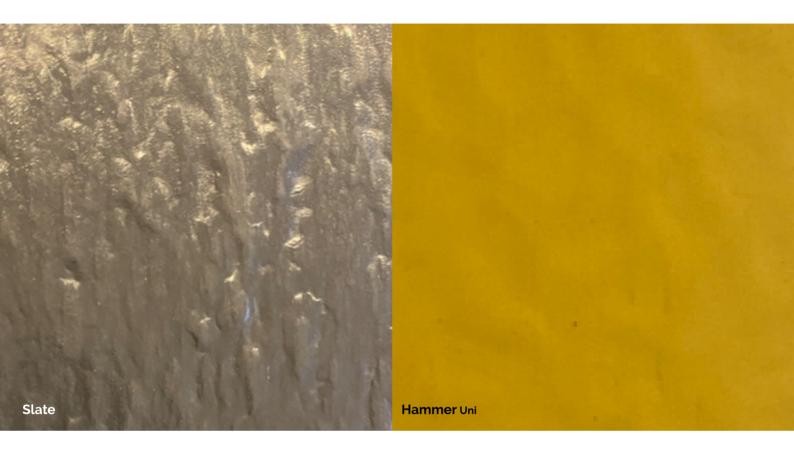

## HAMMER TERRAZZO / SLATE

Hammer Uni is a single coloured synthetic rubber flooring tile with a hammerblow surface. The surface design structure has been developed to limit light reflection. Hammer Uni is suitable for most heavy contract floor installations

#### Please click here to see technical information on HAMMER UNI & SLATE

**Slate** is a heavy duty tile Uni colour with a slate embossed surface . The textured surface has been designed to limit the extent of light reflections

#### SLATE

Slate is s a heavy duty tile Uni colour with a slate embossed surface . The textured surface has been designed to limit the extent of light reflections