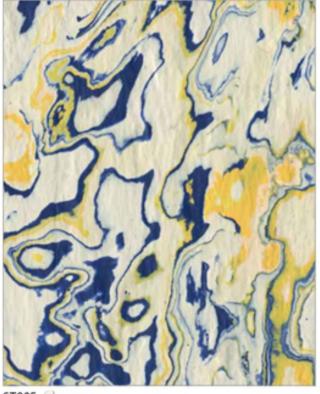

#### **ARDESIA LINEA STONE**

The new Ardesia Stone Line represents the excellence of Italian design and creativity.

A revolutionary rubber floor, with a high aesthetic appeal, ideal for charming and atmospheric environments.

Each tile is a unique piece, in a fascinating play of colors and combinations that can also be customized, for a product that has no equal.

Ardesia Linea Stone rubber flooring featuring marble design patterns and a beautiful variety of colors.

Excellent flooring for residential or commercial use.

Please click here to see technical information on