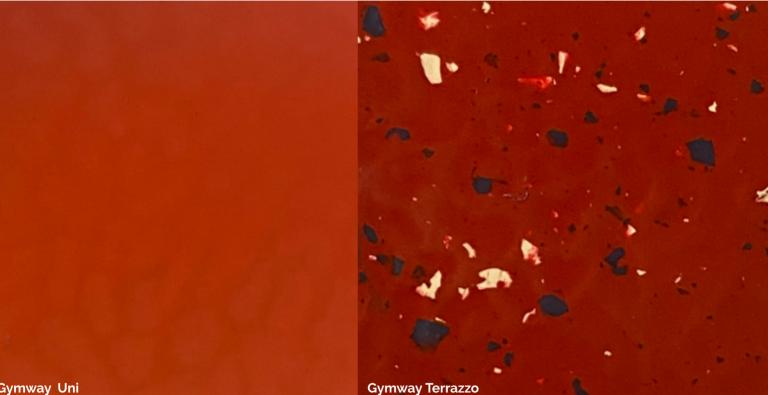

#### **GYMWAY UNI & TERRAZZO**

Gymway Uni

GYMWAY is a new addition to our rubber flooring ranges available in hammer textured Gym Flooring made from solid rubber and available in tile format with bright vibrant and attractive colourways

Gymway is available in a Hammer texture in both uni and terrazzo designs, They provide excellent noise and thermal insulation as well as excellent impact absorbtion, noise reduction as well as protection to the subfloor. They also offer high tensile strength and have a non-porous surface for easy cleaning and a long useful lifespan.