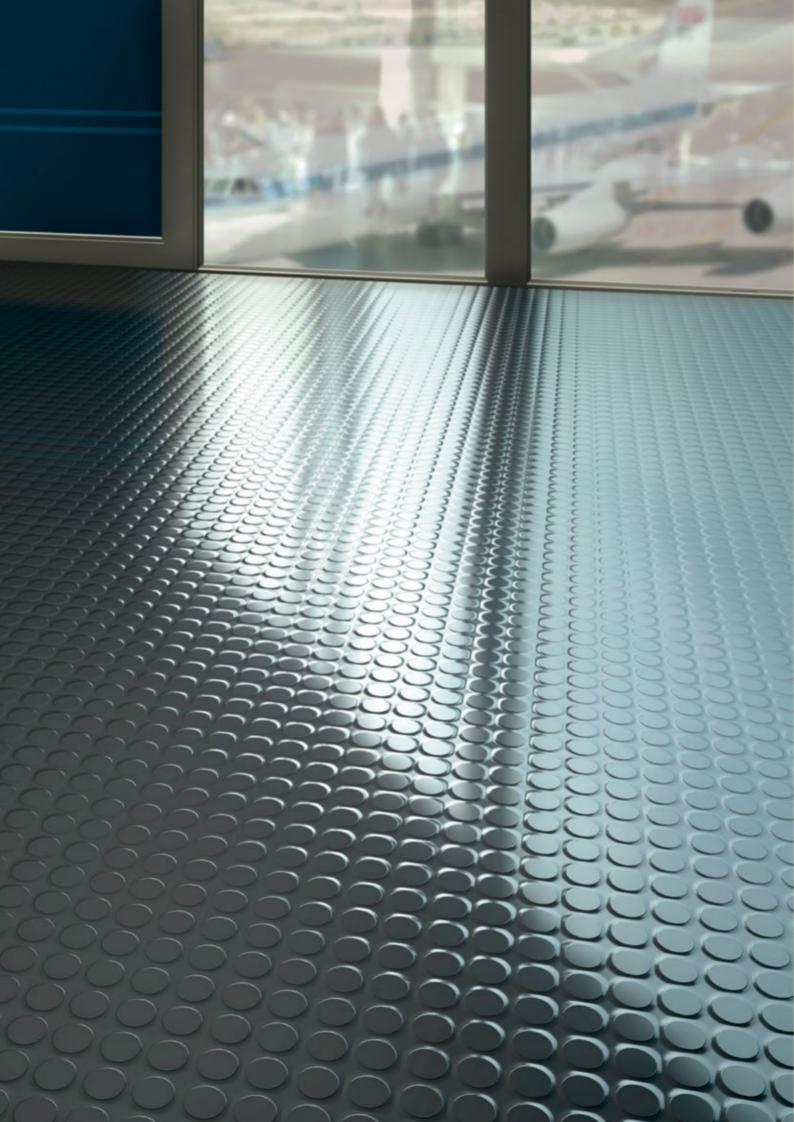

## ZERO TM BK GT 2.7mm & 4mm

The Zero range of synthetic rubber flooring tile is offered in the traditional and classic round stud design but the range of colours has been updated to take into consideration the current requirements of both new and refurbishment projects.

Supplied in two thicknesses to meet even the highest demands on floorcoverings

Please click here to see technical information on Zero

Jaymarts range of superior quality rubber flooring is a bespoke range made especially for your project. Available in a phenomenal range of designs and colours there is something for every type of project and application. We can also work with you on bespoke colours subject to minimum order quantities. Please consult with our technical team for more information.