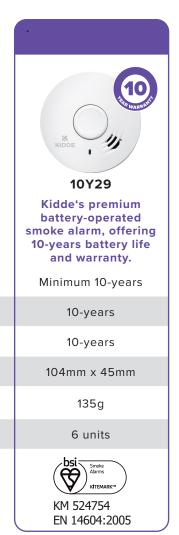

**Battery Life** 

Alarm Life

Warranty

**Dimensions** 

Alarm Weight

Certifications

(including batteries)

Quantity per Pack

## WHY CHOOSE OUR SMOKE DETECTORS?

EN14604:2005

- Enhanced Safety: Protect your home and loved ones with reliable, certified detectors.
- Easy Installation: Quick wall or ceiling mountting for instant protection.
- Minimal Maintenance: Batteries included that offer hassle-free peace of mind.