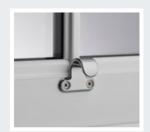

# SAFE AND SECURE WITH A BEAUTIFUL FINISH

OUR VERTICAL SLIDING SASH WINDOWS ARE NOT ONLY ELEGANT AND AUTHENTIC – THEY OFFER UNCOMPROMISING SECURITY.

Our vertical sliding sash windows are fully reinforced with galvanised steel. This strengthens the sash to prevent deflection in windy weather and provides a strong and secure fixing for handles, latches, and other components. The high-quality balance mechanisms are used to maintain the equilibrium of the sash window at all points when traveling and robust locking devices ensure your home is locked up tight. For added security, an anti-jemmy aluminium bar is available. All of this gives you improved strength, greater safety and the reassurance that your windows are built to last.