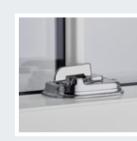

# SAFE AND SECURE WITH A BEAUTIFUL FINISH

OUR VERTICAL SLIDING SASH WINDOWS ARE NOT ONLY ELEGANT AND AUTHENTIC – THEY OFFER UNCOMPROMISING SECURITY.

Our vertical sliding sash windows are fully reinforced with galvanised steel. This strengthens the sash to prevent deflection in windy weather and provides a strong and secure fixing for handles, latches, and other components. The high-quality balance mechanisms are used to maintain the equilibrium of the sash window at all points when traveling and robust locking devices ensure your home is locked up tight. For added security, an anti-jemmy aluminium bar is available. All of this gives you improved strength, greater safety and the reassurance that your windows are built to last.