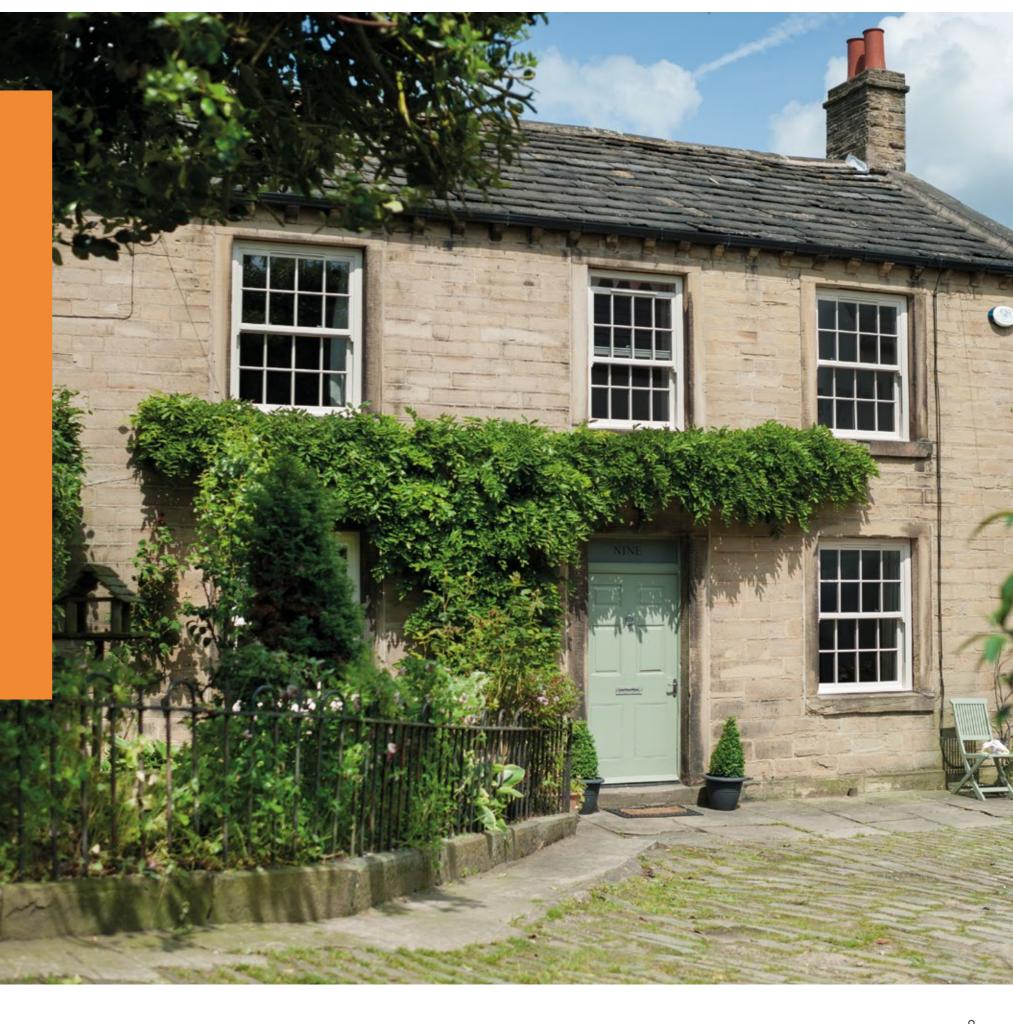

From a terraced house to a stately home, our vertical sliding sash windows ensure your property retains its character and charm. You can choose from a wide range of styles, colours and hardware options to complement your home perfectly.

# FIND YOUR PERFECT COLOUR AND FINISH

GONE ARE THE DAYS WHEN YOU COULD HAVE ANY COLOUR OF PVCU WINDOW YOU LIKE, SO LONG AS IT'S WHITE. KÖMMERLING VERTICAL SLIDING SASH WINDOWS OFFER YOU A WHOLE WORLD OF COLOUR CHOICES AND FINISHES - FROM THE TRADITIONAL TO THE CONTEMPORARY. FROM THE BOLD TO THE UNDERSTATED. AND EVERYTHING IN-BETWEEN.