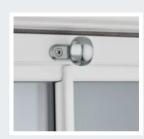

#### **KEY FEATURES**

- > Sculptured Astragal Bars
- > Traditional run-through sash horns
- > Both sashes slide
- > A choice of hardware
- > Deep bottom rail option

# SAFE AND SECURE WITH A BEAUTIFUL FINISH

OUR VERTICAL SLIDING SASH WINDOWS ARE NOT ONLY ELEGANT AND AUTHENTIC – THEY OFFER UNCOMPROMISING SECURITY.

Our vertical sliding sash windows are fully reinforced with galvanised steel. This strengthens the sash to prevent deflection in windy weather and provides a strong and secure fixing for handles, latches, and other components. The high-quality balance mechanisms are used to maintain the equilibrium of the sash window at all points when traveling and robust locking devices ensure your home is locked up tight. For added security, an anti-jemmy aluminium bar is available. All of this gives you improved strength, greater safety and the reassurance that your windows are built to last.