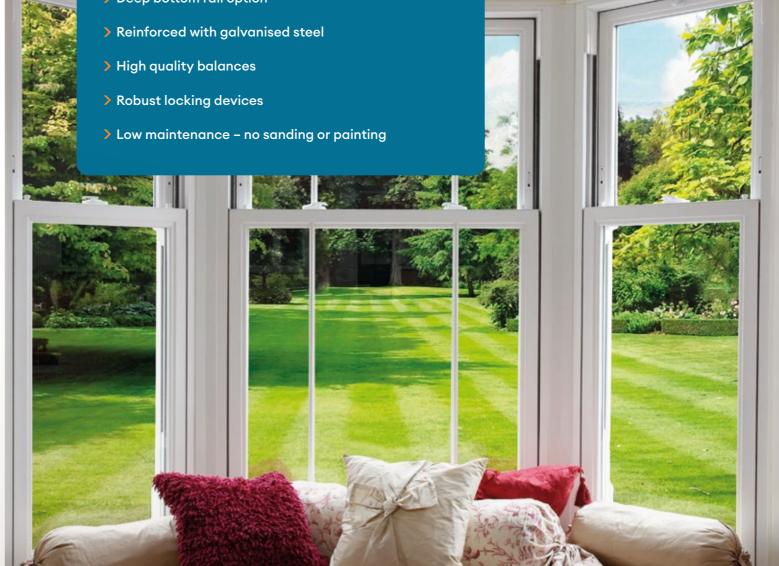

# SAFE AND SECURE WITH A BEAUTIFUL FINISH

OUR VERTICAL SLIDING SASH WINDOWS ARE NOT ONLY ELEGANT AND AUTHENTIC – THEY OFFER UNCOMPROMISING SECURITY.

Our vertical sliding sash windows are fully reinforced with galvanised steel. This strengthens the sash to prevent deflection in windy weather and provides a strong and secure fixing for handles, latches, and other components. The high-quality balance mechanisms are used to maintain the equilibrium of the sash window at all points when traveling and robust locking devices ensure your home is locked up tight. For added security, an anti-jemmy aluminium bar is available. All of this gives you improved strength, greater safety and the reassurance that your windows are built to last.