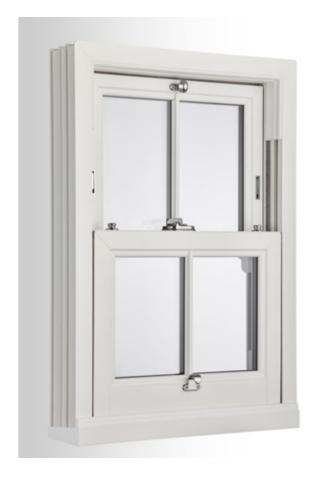

To maximise their character and charm, these windows offer Sculptured Astragal bars, sash horns, two sliding sashes and a unique selection of hardware. They also provide the freedom to choose from a range of beautiful finishes and an extensive palette of colours which includes White, Golden Oak, Cherrywood, Irish Oak, Cream and many more.

From a terraced house to a stately home, our vertical sliding sash windows ensure your property retains its character and charm. You can choose from a wide range of styles, colours and hardware options to complement your home perfectly.

#### **KEY FEATURES**

- > Sculptured Astragal Bars
- > Traditional run-through sash horns
- > Both sashes slide
- > A choice of hardware
- > Deep bottom rail option