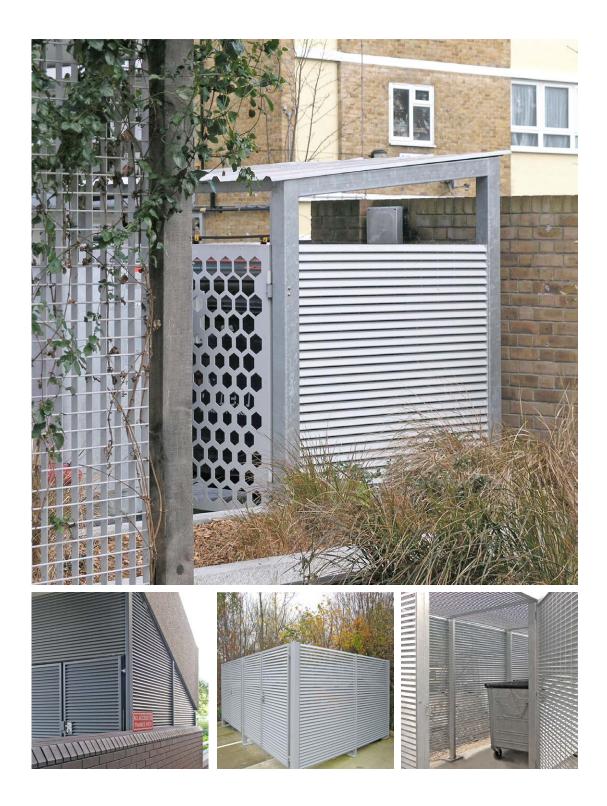

## **Wheelie Bin Stores**

With over 20 years experience, Lang+Fulton is a leading supplier of compounds and enclosures for wheelie bins throughout the UK.

Recent figures indicate that the quantity of UK domestic waste is increasing at a rate of about 3% per year. Local Authorities are addressing the problem with greater provision of wheelie bins and have issued the following guidelines for storage in external enclosures:

## The Europa Bin Store

Our experience in the supply of bespoke bin stores has allowed us to develop and refine the Europa range of standard designs.

Europa bin stores are available with or without roofing in three different sizes to suit either 2, 4 or 6 wheeled 1100 litre Eurobins.