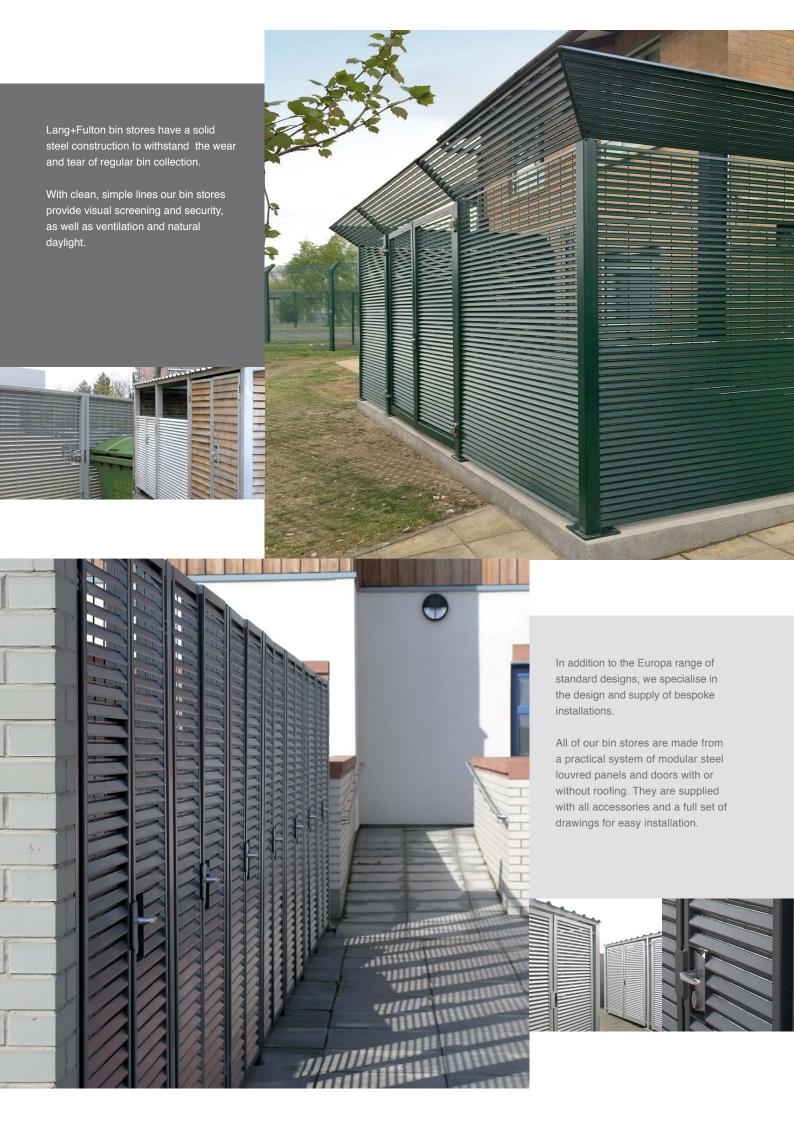

## The Europa Bin Store

Our experience in the supply of bespoke bin stores has allowed us to develop and refine the Europa range of standard designs.

Europa bin stores are available with or without roofing in three different sizes to suit either 2, 4 or 6 wheeled 1100 litre Eurobins.

The Europa range is made using panels of Italia steel louvred grating. Italia-80, which provides 80% visual screening, is supplied as standard but Italia-100 can be specified if 100% visual screening is required.