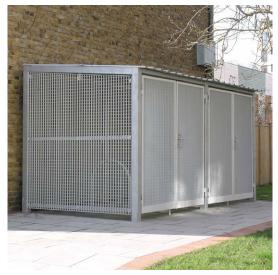

## The Europa Bin Store

Our experience in the supply of bespoke bin stores has allowed us to develop and refine the Europa range of standard designs.

Europa bin stores are available with or without roofing in three different sizes to suit either 2, 4 or 6 wheeled 1100 litre Eurobins.

A complete package includes: RHS posts, SHS corner posts fitted with base plates, doors with euro-profile cylinder, Locincox locks.

Italia-80 Italia-100

| Capacity (bins)           | Width<br>(mm) | Depth<br>(mm) |
|---------------------------|---------------|---------------|
| 2                         | 3700          | 1500          |
| 4                         | 3750          | 3750          |
| 6                         | 3750          | 5670          |
| Height: 2000mm for Type A |               |               |