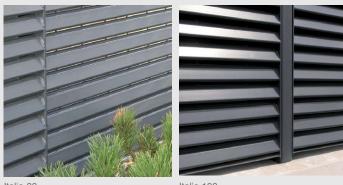

The Europa range is made using panels of Italia steel louvred grating. Italia-80, which provides 80% visual screening, is supplied as standard but Italia-100 can be specified if 100% visual screening is required.