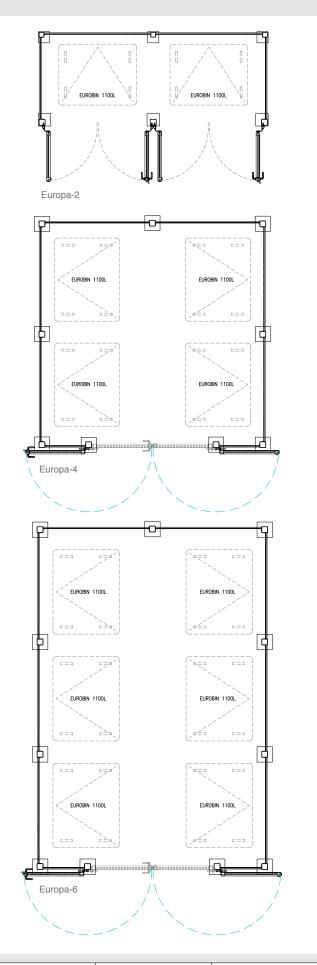

## The Europa Bin Store

Our experience in the supply of bespoke bin stores has allowed us to develop and refine the Europa range of standard designs.

Europa bin stores are available with or without roofing in three different sizes to suit either 2, 4 or 6 wheeled 1100 litre Eurobins.

A complete package includes: RHS posts, SHS corner posts fitted with base plates, doors with euro-profile cylinder, Locincox locks.

Italia-80 Italia-100

| Capacity (bins)           | Width<br>(mm) | Depth<br>(mm) |
|---------------------------|---------------|---------------|
| 2                         | 3700          | 1500          |
| 4                         | 3750          | 3750          |
| 6                         | 3750          | 5670          |
| Height: 2000mm for Type A |               |               |