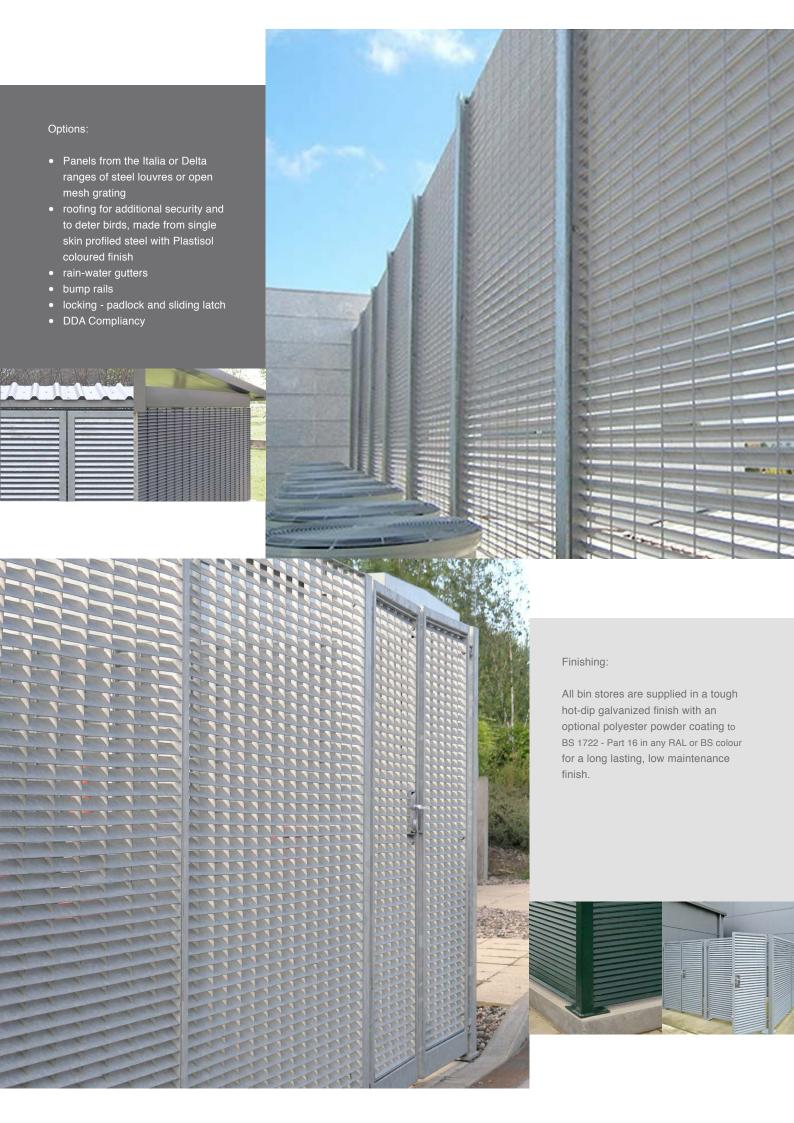

The Europa range is made using panels of Italia steel louvred grating. Italia-80, which provides 80% visual screening, is supplied as standard but Italia-100 can be specified if 100% visual screening is required.

A complete package includes: RHS posts, SHS corner posts fitted with base plates, doors with euro-profile cylinder, Locincox locks.

Italia-80 Italia-100

| Capacity (bins)           | Width<br>(mm) | Depth<br>(mm) |
|---------------------------|---------------|---------------|
| 2                         | 3700          | 1500          |
| 4                         | 3750          | 3750          |
| 6                         | 3750          | 5670          |
| Height: 2000mm for Type A |               |               |