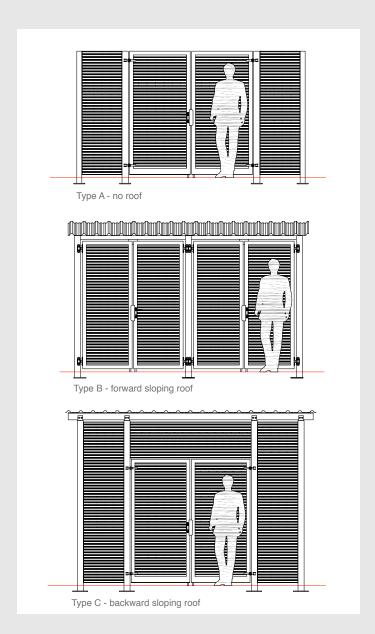

## The Europa Bin Store

Our experience in the supply of bespoke bin stores has allowed us to develop and refine the Europa range of standard designs.

Europa bin stores are available with or without roofing in three different sizes to suit either 2, 4 or 6 wheeled 1100 litre Eurobins.

A complete package includes: RHS posts, SHS corner posts fitted with base plates, doors with euro-profile cylinder, Locincox locks.

Italia-80 Italia-100

| Capacity (bins)           | Width<br>(mm) | Depth<br>(mm) |
|---------------------------|---------------|---------------|
| 2                         | 3700          | 1500          |
| 4                         | 3750          | 3750          |
| 6                         | 3750          | 5670          |
| Height: 2000mm for Type A |               |               |