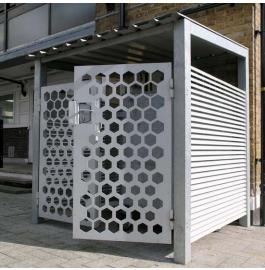

## The Europa Bin Store

Our experience in the supply of bespoke bin stores has allowed us to develop and refine the Europa range of standard designs.

Europa bin stores are available with or without roofing in three different sizes to suit either 2, 4 or 6 wheeled 1100 litre Eurobins.

A complete package includes: RHS posts, SHS corner posts fitted with base plates, doors with euro-profile cylinder, Locincox locks.

Italia-80 Italia-100

| Capacity (bins)           | Width<br>(mm) | Depth<br>(mm) |
|---------------------------|---------------|---------------|
| 2                         | 3700          | 1500          |
| 4                         | 3750          | 3750          |
| 6                         | 3750          | 5670          |
| Height: 2000mm for Type A |               |               |