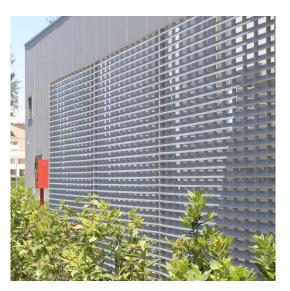

The Europa range is made using panels of Italia steel louvred grating. Italia-80, which provides 80% visual screening, is supplied as standard but Italia-100 can be specified if 100% visual screening is required.