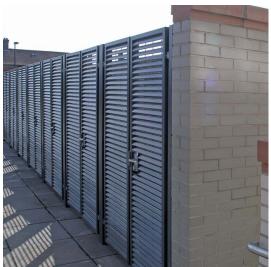

The Europa range is made using panels of Italia steel louvred grating. Italia-80, which provides 80% visual screening, is supplied as standard but Italia-100 can be specified if 100% visual screening is required.