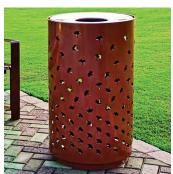

## Lakeside Litter Bin

Designed to reflect forms found in outdoor environments, Lakeside decorative metal Litter Bins offer a partner to their companion bench. Its trim cylinder with recessed base features plain or plasma cut side panels in leaf, grass or custom patterns. The plasma-cutting technology used to incise leaves and grasses into standard Lakeside products enables designers to create their own vocabulary of patterns, lines and logos for the products on their projects.