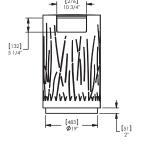

## **Dimensions**

H: 919mm Dia: 533mm Capacity: 114l (side opening) 136l (top opening)

(Technical Drawings for variants available on request)