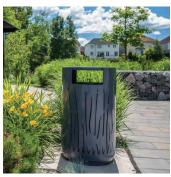

## Lakeside Litter Bin

Designed to reflect forms found in outdoor environments, Lakeside decorative metal Litter Bins offer a partner to their companion bench. Its trim cylinder with recessed base features plain or plasma cut side panels in leaf, grass or custom patterns. The plasma-cutting technology used to incise leaves and grasses into standard Lakeside products enables designers to create their own vocabulary of patterns, lines and logos for the products on their projects.