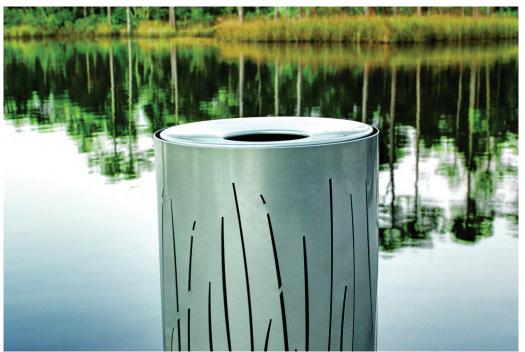

## Lakeside Litter Bin

Designed to reflect forms found in outdoor environments, Lakeside decorative metal Litter Bins offer a partner to their companion bench. Its trim cylinder with recessed base features plain or plasma cut side panels in leaf, grass or custom patterns. The plasma-cutting technology used to incise leaves and grasses into standard Lakeside products enables designers to create their own vocabulary of patterns, lines and logos for the products on their projects.