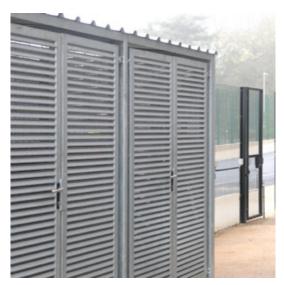

The Craigshill Care Facility is a specialist dementia unit catering for patients with particularly challenging aspects of the condition.

Lang+Fulton have supplied a compound for eurobins and general storage. For maximum durability, secuirty and 100% visual screening, the louvre panels were made from DeltaWing-100.

The bespoke 6.6 x 5.7m compound was sub-divided into two separate areas, each with 1.4m wide double doors for access, secured with Locinox euro-cylinder locks and dropbolts.

Finish: hot-dip galvanised and polyester powder coated RAL 7040.