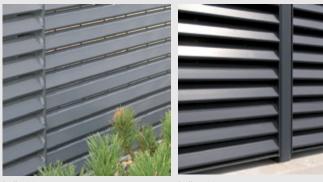

The Europa range is made using panels of Italia steel louvred grating. Italia-80, which provides 80% visual screening, is supplied as standard but Italia-100 can be specified if 100% visual screening is required.

A complete package includes: RHS posts, SHS corner posts fitted with base plates, doors with euro-profile cylinder, Locincox locks.

Italia-80 Italia-100

| Capacity (bins)           | Width<br>(mm) | Depth<br>(mm) |
|---------------------------|---------------|---------------|
| 2                         | 3650          | 1500          |
| 4                         | 3700          | 3700          |
| 6                         | 3700          | 5600          |
| Height: 2000mm for Type A |               |               |