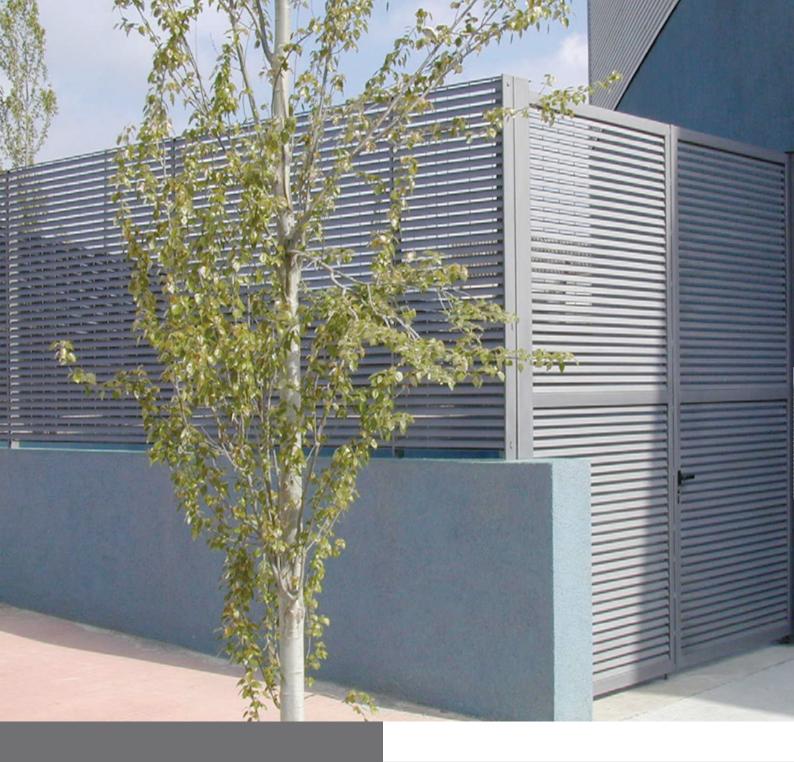

## The Europa Bin Store

Our experience in the supply of bespoke bin stores has allowed us to develop and refine the Europa range of standard designs.

Europa bin stores are available with or without roofing in three different sizes to suit either 2, 4 or 6 wheeled 1100 litre Eurobins.

The Europa range is made using panels of Italia steel louvred grating. Italia-80, which provides 80% visual screening, is supplied as standard but Italia-100 can be specified if 100% visual screening is required.