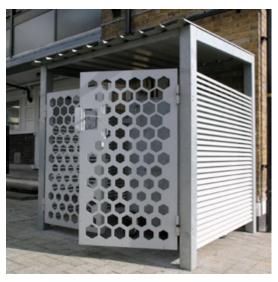

## The Europa Bin Store

Our experience in the supply of bespoke bin stores has allowed us to develop and refine the Europa range of standard designs.

Europa bin stores are available with or without roofing in three different sizes to suit either 2, 4 or 6 wheeled 1100 litre Eurobins.

The Europa range is made using panels of Italia steel louvred grating. Italia-80, which provides 80% visual screening, is supplied as standard but Italia-100 can be specified if 100% visual screening is required.