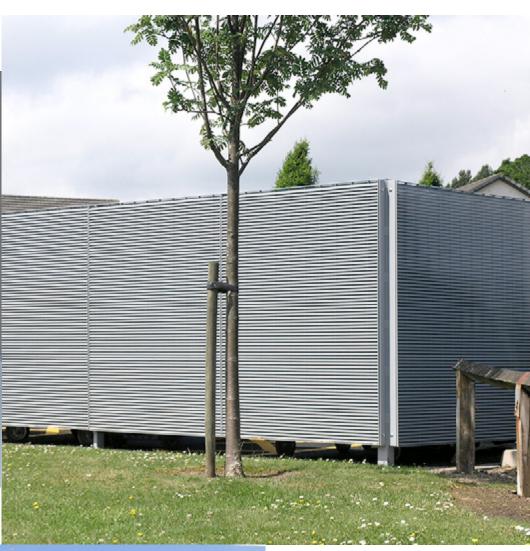

The Craigshill Care Facility is a specialist dementia unit catering for patients with particularly challenging aspects of the condition.

Lang+Fulton have supplied a compound for eurobins and general storage. For maximum durability, secuirty and 100% visual screening, the louvre panels were made from DeltaWing-100.

The bespoke 6.6 x 5.7m compound was sub-divided into two separate areas, each with 1.4m wide double doors for access, secured with Locinox euro-cylinder locks and dropbolts.

Finish: hot-dip galvanised and polyester powder coated RAL 7040.