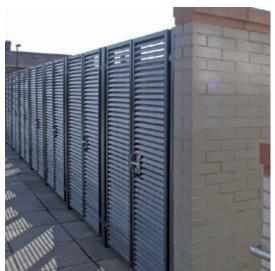

## The Europa Bin Store

Our experience in the supply of bespoke bin stores has allowed us to develop and refine the Europa range of standard designs.

Europa bin stores are available with or without roofing in three different sizes to suit either 2, 4 or 6 wheeled 1100 litre Eurobins.

The Europa range is made using panels of Italia steel louvred grating. Italia-80, which provides 80% visual screening, is supplied as standard but Italia-100 can be specified if 100% visual screening is required.

A complete package includes: RHS posts, SHS corner posts fitted with base plates, doors with euro-profile cylinder, Locincox locks.

Italia-80 Italia-100

| Capacity (bins)           | Width<br>(mm) | Depth<br>(mm) |
|---------------------------|---------------|---------------|
| 2                         | 3650          | 1500          |
| 4                         | 3700          | 3700          |
| 6                         | 3700          | 5600          |
| Height: 2000mm for Type A |               |               |