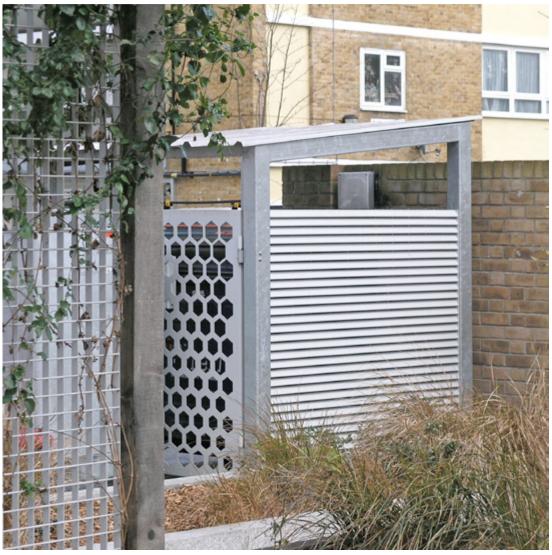

## The Europa Bin Store

Our experience in the supply of bespoke bin stores has allowed us to develop and refine the Europa range of standard designs.

Europa bin stores are available with or without roofing in three different sizes to suit either 2, 4 or 6 wheeled 1100 litre Eurobins.

The Europa range is made using panels of Italia steel louvred grating. Italia-80, which provides 80% visual screening, is supplied as standard but Italia-100 can be specified if 100% visual screening is required.