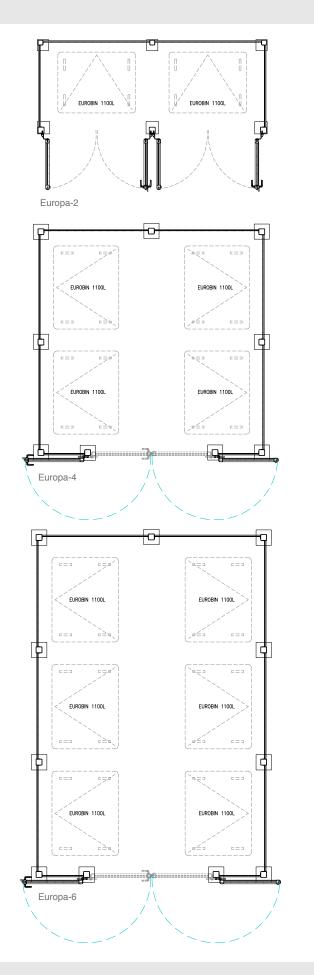

## The Europa Bin Store

Our experience in the supply of bespoke bin stores has allowed us to develop and refine the Europa range of standard designs.

Europa bin stores are available with or without roofing in three different sizes to suit either 2, 4 or 6 wheeled 1100 litre Eurobins.

A complete package includes: RHS posts, SHS corner posts fitted with base plates, doors with euro-profile cylinder, Locincox locks.

Italia-80 Italia-100

| Capacity (bins)           | Width<br>(mm) | Depth<br>(mm) |
|---------------------------|---------------|---------------|
| 2                         | 3650          | 1500          |
| 4                         | 3700          | 3700          |
| 6                         | 3700          | 5600          |
| Height: 2000mm for Type A |               |               |