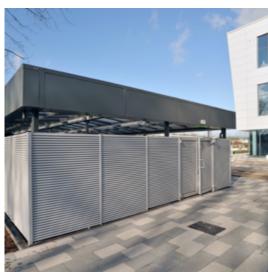

## The Europa Bin Store

Our experience in the supply of bespoke bin stores has allowed us to develop and refine the Europa range of standard designs.

Europa bin stores are available with or without roofing in three different sizes to suit either 2, 4 or 6 wheeled 1100 litre Eurobins.

The Europa range is made using panels of Italia steel louvred grating. Italia-80, which provides 80% visual screening, is supplied as standard but Italia-100 can be specified if 100% visual screening is required.

A complete package includes: RHS posts, SHS corner posts fitted with base plates, doors with euro-profile cylinder, Locincox locks.

Italia-80 Italia-100

| Capacity (bins)           | Width<br>(mm) | Depth<br>(mm) |
|---------------------------|---------------|---------------|
| 2                         | 3650          | 1500          |
| 4                         | 3700          | 3700          |
| 6                         | 3700          | 5600          |
| Height: 2000mm for Type A |               |               |