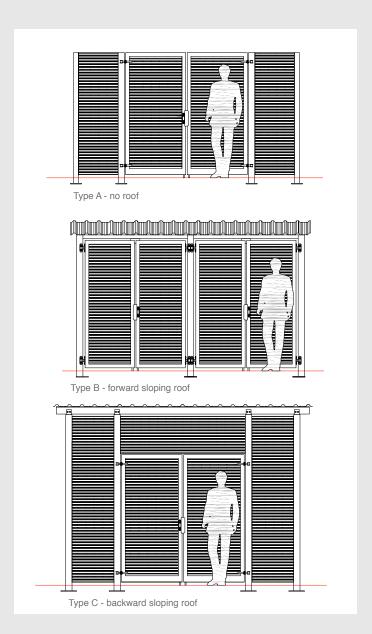

## The Europa Bin Store

Our experience in the supply of bespoke bin stores has allowed us to develop and refine the Europa range of standard designs.

Europa bin stores are available with or without roofing in three different sizes to suit either 2, 4 or 6 wheeled 1100 litre Eurobins.

A complete package includes: RHS posts, SHS corner posts fitted with base plates, doors with euro-profile cylinder, Locincox locks.

Italia-80 Italia-100

| Capacity (bins)           | Width<br>(mm) | Depth<br>(mm) |
|---------------------------|---------------|---------------|
| 2                         | 3650          | 1500          |
| 4                         | 3700          | 3700          |
| 6                         | 3700          | 5600          |
| Height: 2000mm for Type A |               |               |