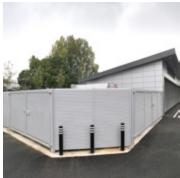

The Craigshill Care Facility is a specialist dementia unit catering for patients with particularly challenging aspects of the condition.

Lang+Fulton have supplied a compound for eurobins and general storage. For maximum durability, secuirty and 100% visual screening, the louvre panels were made from DeltaWing-100.

The bespoke 6.6 x 5.7m compound was sub-divided into two separate areas, each with 1.4m wide double doors for access, secured with Locinox euro-cylinder locks and dropbolts.

Finish: hot-dip galvanised and polyester powder coated RAL 7040.