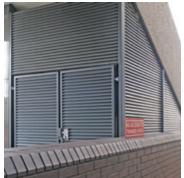

## The Europa Bin Store

Our experience in the supply of bespoke bin stores has allowed us to develop and refine the Europa range of standard designs.

Europa bin stores are available with or without roofing in three different sizes to suit either 2, 4 or 6 wheeled 1100 litre Eurobins.

The Europa range is made using panels of Italia steel louvred grating. Italia-80, which provides 80% visual screening, is supplied as standard but Italia-100 can be specified if 100% visual screening is required.

A complete package includes: RHS posts, SHS corner posts fitted with base plates, doors with euro-profile cylinder, Locincox locks.

Italia-80 Italia-100

| Capacity (bins)           | Width<br>(mm) | Depth<br>(mm) |
|---------------------------|---------------|---------------|
| 2                         | 3650          | 1500          |
| 4                         | 3700          | 3700          |
| 6                         | 3700          | 5600          |
| Height: 2000mm for Type A |               |               |