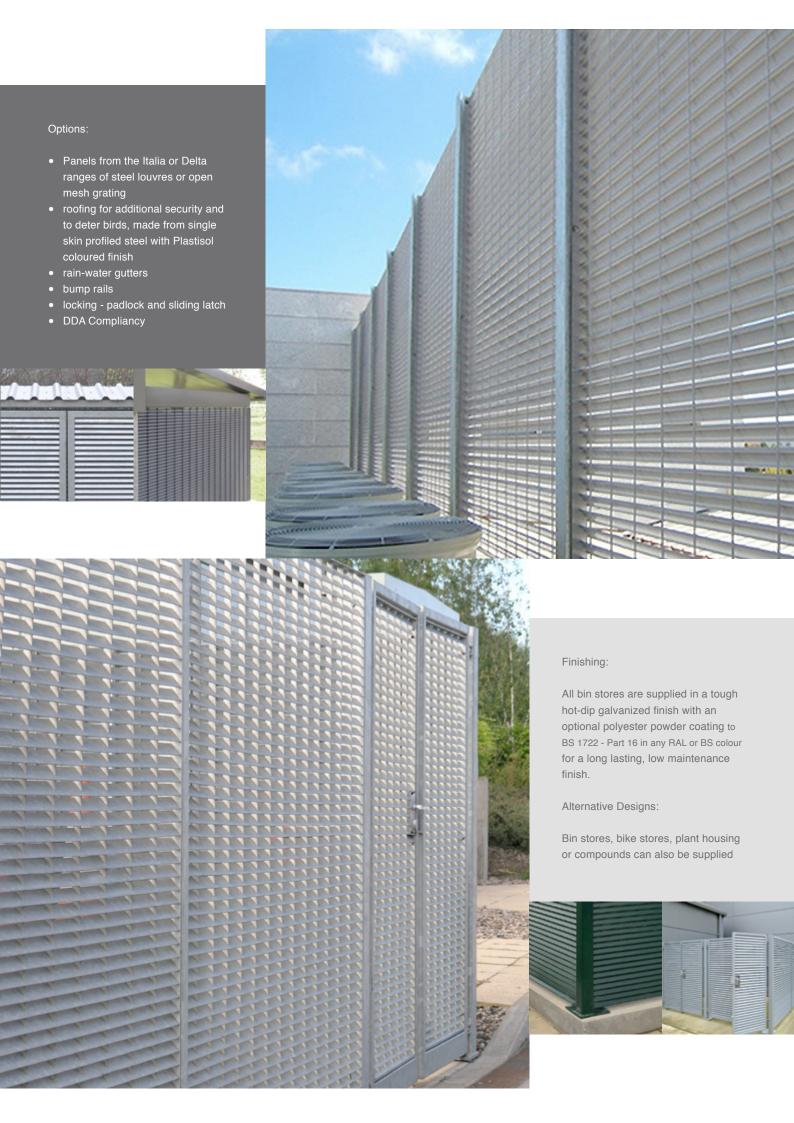

The Europa range is made using panels of Italia steel louvred grating. Italia-80, which provides 80% visual screening, is supplied as standard but Italia-100 can be specified if 100% visual screening is required.

A complete package includes: RHS posts, SHS corner posts fitted with base plates, doors with euro-profile cylinder, Locincox locks.

Italia-80 Italia-100

| Capacity (bins)           | Width<br>(mm) | Depth<br>(mm) |
|---------------------------|---------------|---------------|
| 2                         | 3650          | 1500          |
| 4                         | 3700          | 3700          |
| 6                         | 3700          | 5600          |
| Height: 2000mm for Type A |               |               |

The bespoke 6.6 x 5.7m compound was sub-divided into two separate areas, each with 1.4m wide double doors for access, secured with Locinox euro-cylinder locks and dropbolts.

Finish: hot-dip galvanised and polyester powder coated RAL 7040.