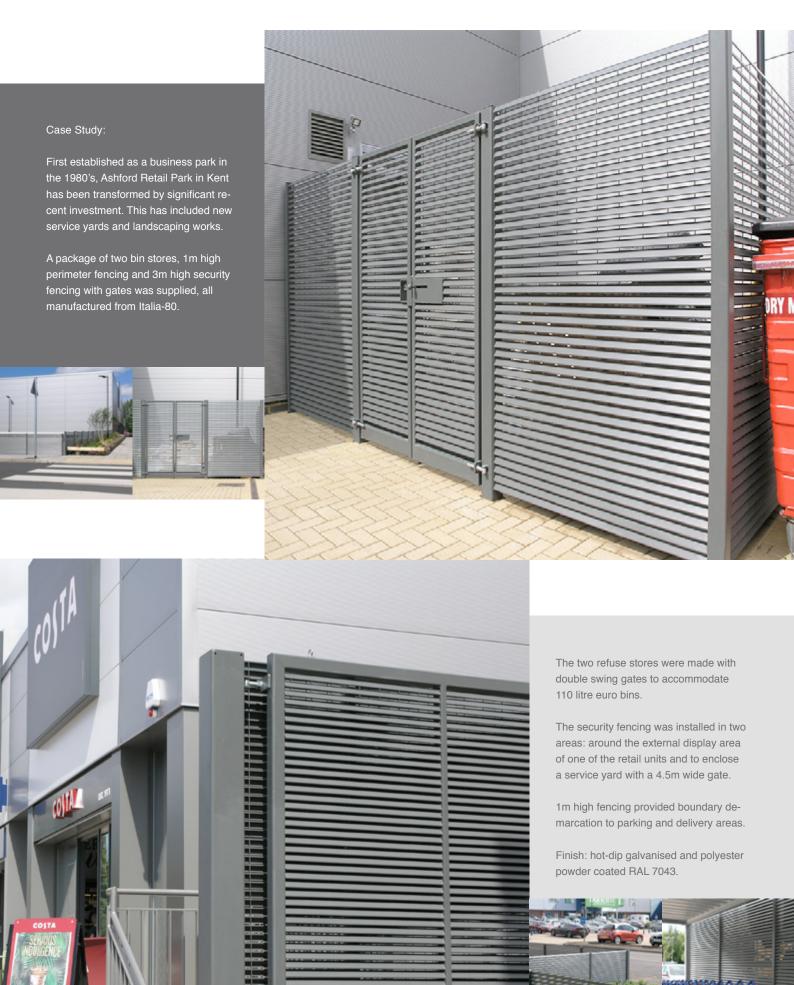

The bespoke 6.6 x 5.7m compound was sub-divided into two separate areas, each with 1.4m wide double doors for access, secured with Locinox euro-cylinder locks and dropbolts.

Finish: hot-dip galvanised and polyester powder coated RAL 7040.