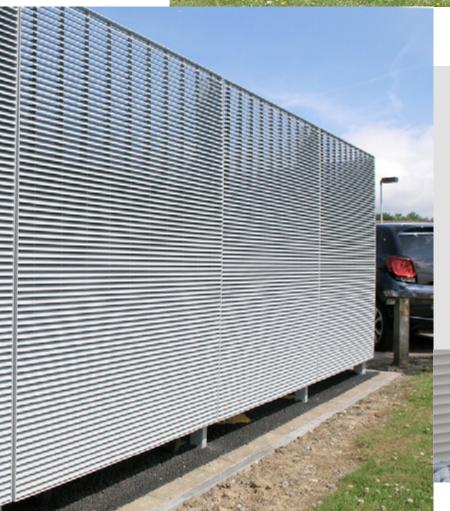

## The Europa Bin Store

Our experience in the supply of bespoke bin stores has allowed us to develop and refine the Europa range of standard designs.

Europa bin stores are available with or without roofing in three different sizes to suit either 2, 4 or 6 wheeled 1100 litre Eurobins.

The Europa range is made using panels of Italia steel louvred grating. Italia-80, which provides 80% visual screening, is supplied as standard but Italia-100 can be specified if 100% visual screening is required.