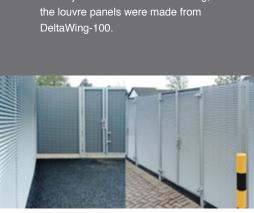

The Craigshill Care Facility is a specialist dementia unit catering for patients with particularly challenging aspects of the condition.

Lang+Fulton have supplied a compound for eurobins and general storage. For maximum durability, secuirty and 100% visual screening, the louvre panels were made from DeltaWing-100.