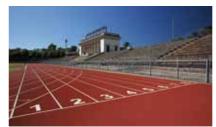

### **MAPEI** solutions for **Athletics Tracks**

For athletics tracks made from rolls of synthetic rubber you should use polyurethane adhesives capable of forming a good bond with substrate, normally comprising a layer of bitumen cementitious

Mapei has developed special adhesives for this type of application: **ADESILEX G12**, **ADESILEX G19** and **ADESILEX G20**, used to install a number of athletics tracks, built for the occasion of various Olympic Games held in the past in co-operation with MONDO.

These adhesives bond perfectly to both the bitumen substrate and the synthetic rubber covering, and at the same time offer excellent resistance to the tangential stresses transmitted to the underlying substrate during races, and so help athletes to reach optimum performance levels.