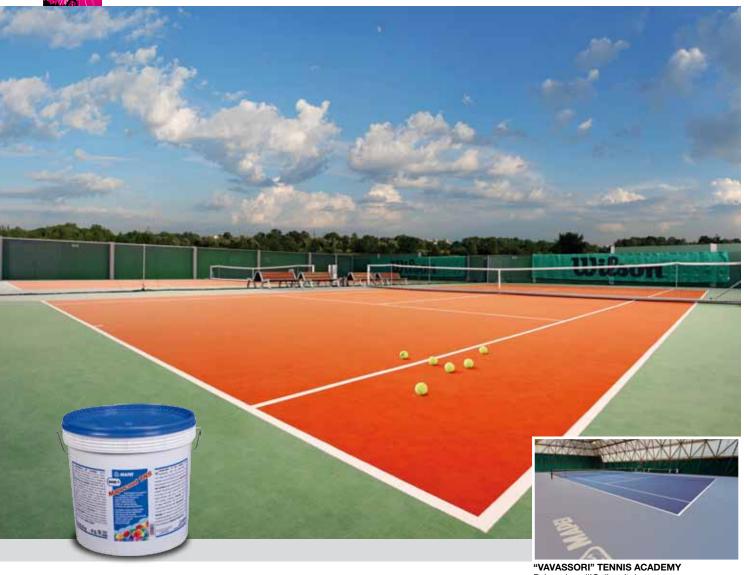

# MAPEI solutions for Tennis Courts and Multi-sports Areas

"VAVASSORI" TENNIS ACADEMY Palazzolo sull'Oglio – Italy

DON BOSCO ORATORY Lissone - Italy

Mapei offers the MAPECOAT TNS system for indoor and outdoor tennis courts, a coloured acrylic resin coating material in water dispersion with selected fillers, applicable on surfaces which have already been painted and on new surfaces which have yet to be painted. MAPECOAT TNS coats the surface with a relatively soft, comfortable layer which, at the same time, is flexible and offers excellent performance: in fact, balls bounce perfectly to guarantee quick, spectacular matches, while changes in direction when running are sure and accurate, in that MAPECOAT TNS offers an excellent balance between friction and sliding.