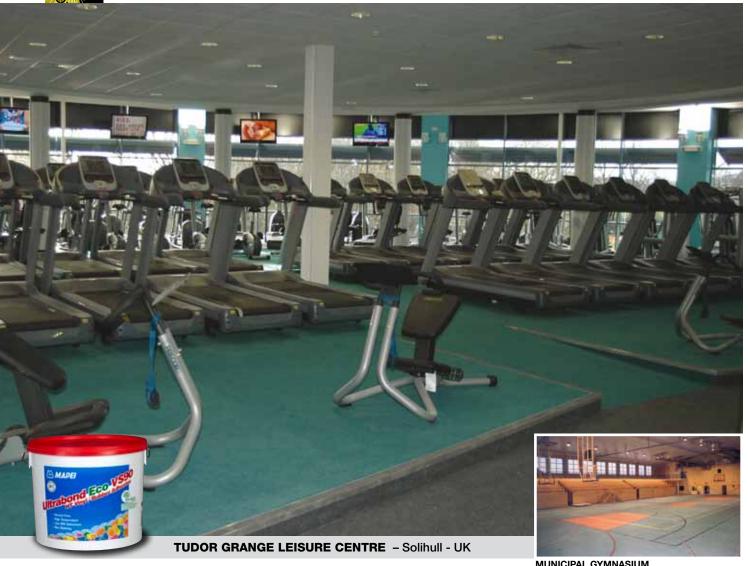

# **MAPEI** solutions for **Indoor Sports Floors**

**MUNICIPAL GYMNASIUM** 

CORPORATE GYMNASIUM Milan - Italy

Mapei has always been a trusted supplier of sound, long-lasting laying systems for sports floors in gyms, schools, fitness centres and sports structures.

And the Mapei Research & Development laboratory has developed specific adhesives for this type of application: ULTRABOND ECO VS90, ADESILEX G19 and ADESILEX G20. For laying substrates directly on the ground, a common situation for gyms and school buildings, Mapei also supplies MAPELAY, PVC sheets reinforced with glass fibres. These waterproofing and isolating sheets form the ideal surface for laying sports floors with the adhesives above.

MUNICIPAL GYMNASIUM Lecco - Italy