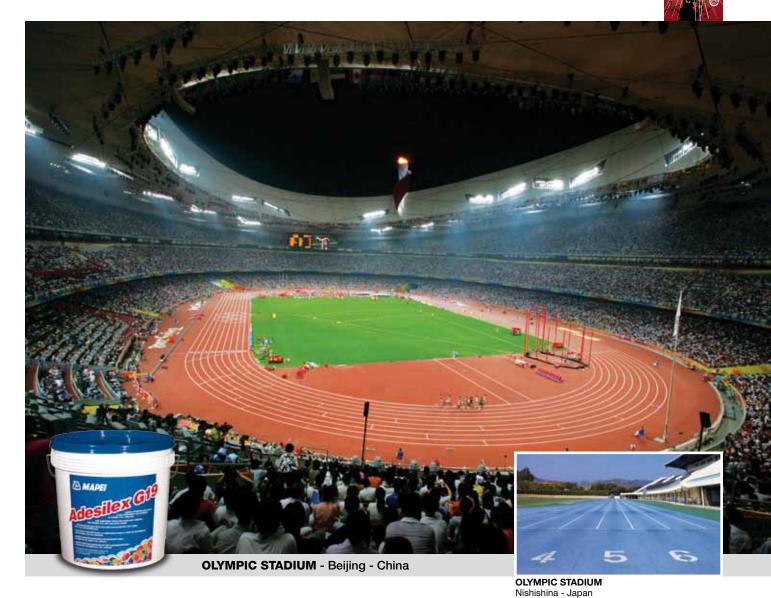

### **MAPEI** solutions for **Athletics Tracks**

For athletics tracks made from rolls of synthetic rubber you should use polyurethane adhesives capable of forming a good bond with substrate, normally comprising a layer of bitumen cementitious

Mapei has developed special adhesives for this type of application: **ADESILEX G12**, **ADESILEX G19** and **ADESILEX G20**, used to install a number of athletics tracks, built for the occasion of various Olympic Games held in the past in co-operation with MONDO.

These adhesives bond perfectly to both the bitumen substrate and the synthetic rubber covering, and at the same time offer excellent resistance to the tangential stresses transmitted to the underlying substrate during races, and so help athletes to reach optimum performance levels.