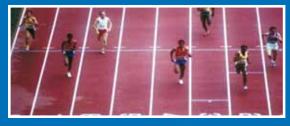

### **MAPEI** solutions for **Athletics Tracks**

For athletics tracks made from rolls of synthetic rubber you should use polyurethane adhesives capable of forming a good bond with substrate, normally comprising a layer of bitumen cementitious

Mapei has developed special adhesives for this type of application: **ADESILEX G12**, **ADESILEX G19** and **ADESILEX G20**, used to install a number of athletics tracks, built for the occasion of various Olympic Games held in the past in co-operation with MONDO.

These adhesives bond perfectly to both the bitumen substrate and the synthetic rubber covering, and at the same time offer excellent resistance to the tangential stresses transmitted to the underlying substrate during races, and so help athletes to reach optimum performance levels.