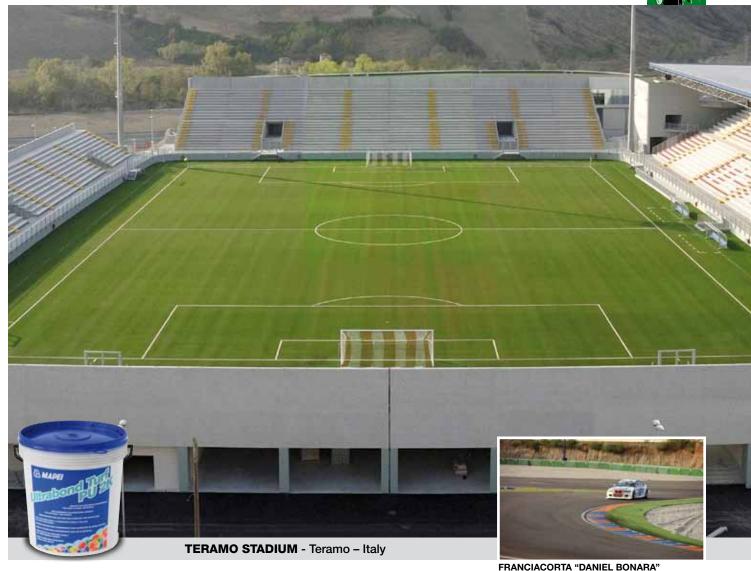

### **MAPEI** solutions for **Athletics Tracks**

For athletics tracks made from rolls of synthetic rubber you should use polyurethane adhesives capable of forming a good bond with substrate, normally comprising a layer of bitumen cementitious

Mapei has developed special adhesives for this type of application: **ADESILEX G12**, **ADESILEX G19** and **ADESILEX G20**, used to install a number of athletics tracks, built for the occasion of various Olympic Games held in the past in co-operation with MONDO.

These adhesives bond perfectly to both the bitumen substrate and the synthetic rubber covering, and at the same time offer excellent resistance to the tangential stresses transmitted to the underlying substrate during races, and so help athletes to reach optimum performance levels.