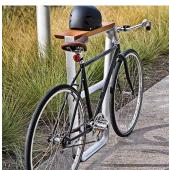

## **MultipliCITY Cycle Stand**

The MultipliCITY cycle stand shares the subtle convex frame language of the benches, seats and table. Manufactured from a single aluminium casting, it has unique ergonomic features. The bike rack is standing height and includes a handy wood shelf on top that provides a place for phone or keys while the bike is being secured. A horizontal bar between the top and bottom of the frame offers a place to affix a bike cable and keeps the bike lock from falling to the ground.