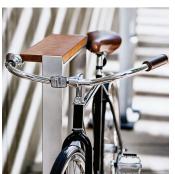

## **MultipliCITY Cycle Stand**

The MultipliCITY cycle stand shares the subtle convex frame language of the benches, seats and table. Manufactured from a single aluminium casting, it has unique ergonomic features. The bike rack is standing height and includes a handy wood shelf on top that provides a place for phone or keys while the bike is being secured. A horizontal bar between the top and bottom of the frame offers a place to affix a bike cable and keeps the bike lock from falling to the ground.