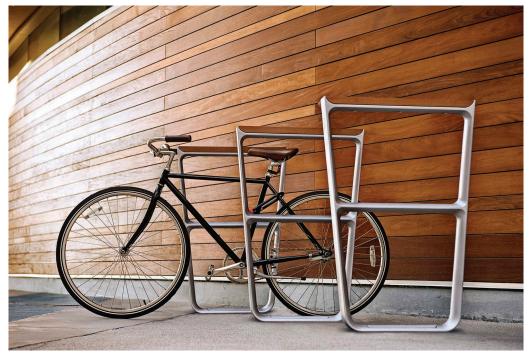

## **MultipliCITY Cycle Stand**

The MultipliCITY cycle stand shares the subtle convex frame language of the benches, seats and table. Manufactured from a single aluminium casting, it has unique ergonomic features. The bike rack is standing height and includes a handy wood shelf on top that provides a place for phone or keys while the bike is being secured. A horizontal bar between the top and bottom of the frame offers a place to affix a bike cable and keeps the bike lock from falling to the ground.