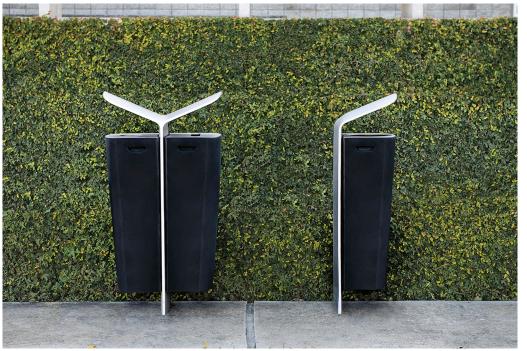

## **MultipliCITY Litter Bin**

The MultipliCITY Litter Bin shares a visual vocabulary with the path light in which robust verticals end in graceful winged forms. The litter bin is offered in single and double versions. The single litter bin is an aluminium casting holding a single roto-molded bin. The double litter bin has a two winged aluminium casting that fits over a vertical aluminium extrusion spine and holds two bins. The litter bins float when suspended from the frame, or are grounded when attached to a roto-molded based filled with ballast.