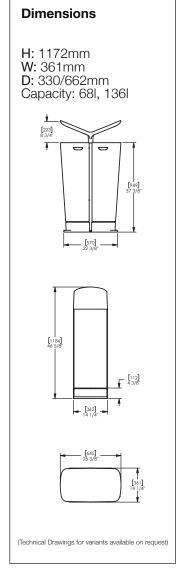

## **Specification**

Materials Body - polyethylene Top - powder coated cast aluminium