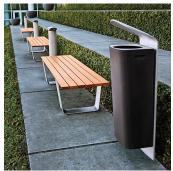

## **MultipliCITY Litter Bin**

The MultipliCITY Litter Bin shares a visual vocabulary with the path light in which robust verticals end in graceful winged forms. The litter bin is offered in single and double versions. The single litter bin is an aluminium casting holding a single roto-molded bin. The double litter bin has a two winged aluminium casting that fits over a vertical aluminium extrusion spine and holds two bins. The litter bins float when suspended from the frame, or are grounded when attached to a roto-molded based filled with ballast.