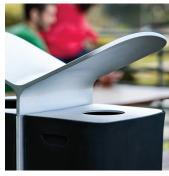

## **MultipliCITY Litter Bin**

The MultipliCITY Litter Bin shares a visual vocabulary with the path light in which robust verticals end in graceful winged forms. The litter bin is offered in single and double versions. The single litter bin is an aluminium casting holding a single roto-molded bin. The double litter bin has a two winged aluminium casting that fits over a vertical aluminium extrusion spine and holds two bins. The litter bins float when suspended from the frame, or are grounded when attached to a roto-molded based filled with ballast.