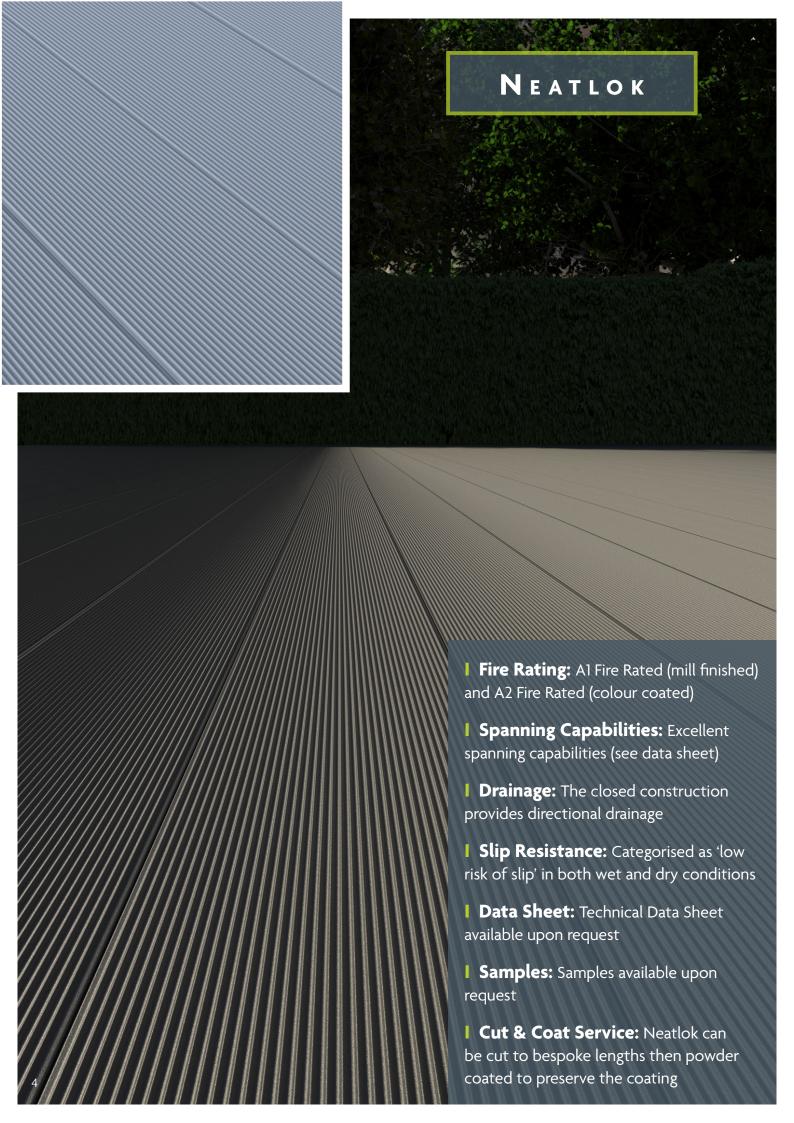

### Non-Combustible

All decking is A1-A2 Fire Rated and fully compliant with the latest regulations

### **Extremely Durable**

Our aluminium flooring has a design life of 60+ years

## Low Risk of Slip

Superior slip resistance in both wet and dry conditions

### Lightweight

One third the weight of steel, aluminium is light and easy to handle, so it saves on manpower

### Environmentally Friendly

Made from 100% recyclable material

### Maintenance-Free

Our decking is virtually maintenance-free

### High-End Aesthetic

Whether mill finished or colour coated, our decking's high-end aesthetic will complement any design

### Corrosive-Free

Aluminium will, with time, generate a protective oxide film coating giving excellent resistance to corrosion