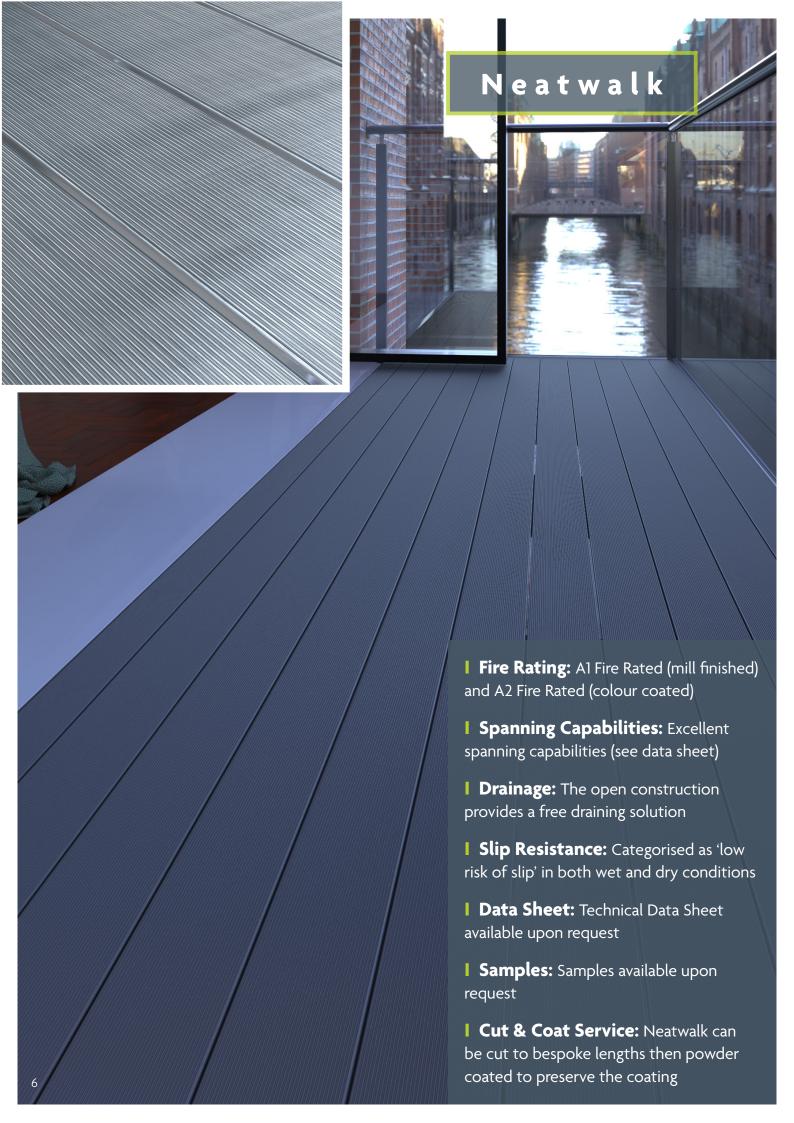

### Non-Combustible

All decking is A1-A2 Fire Rated and fully compliant with the latest regulations

## Low Risk of Slip

Superior slip resistance in both wet and dry conditions