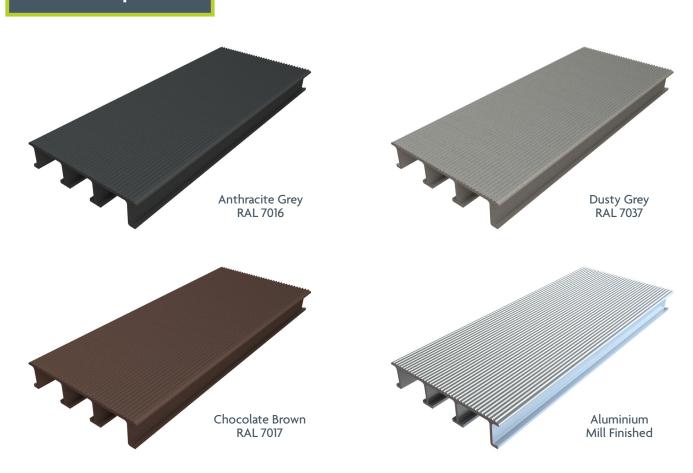

# Colour Options

Our planks are available in a range of standard colours or as mill finished aluminium. Alternatively, we can coat to any RAL colour.