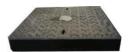

## COVER TYPES

A. COVER TO FILL STAINLESS STEEL AISI304 20T LOAD

B. COVER CLOSEDCAST IRON 40T LOAD

COVER TO FILL CAST IRON 40T LOAD