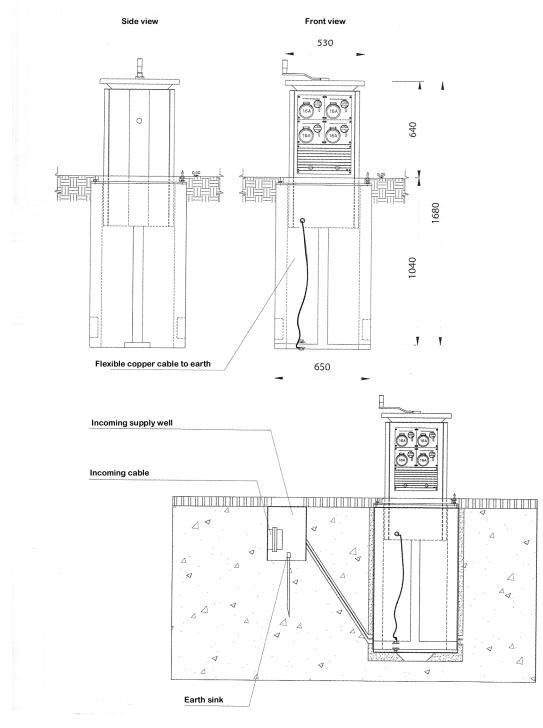

on 1 no. 32 amp 5P sockets with RCBO protection

## **3.** (For a market)

4 no. 16 amp 2P sockets with RCBO protection 2 no. 32 amp 2P sockets with RCBO protection 6 no. 16 amp 2P sockets with RCBO protection

## 4. (For a market)

4 no. 16 amp 2P sockets with RCBO protection 1 no. 32 amp 5P sockets with RCBO protection 1 no. 32 amp 2P sockets with RCBO protection 5 no. 16 amp 2P sockets with RCBOprotection 1 no. RJ45 outlet

### CUSTOMIZED CONFIGURATIONS

TYPE OF MOVEMENT

- RAISED BY TURNING HANDLE
- TOTAL WEIGHT 450KG
- STRUCTURE
  STAINLESS STEEL,CAST IRON AND CONCRETE

### ADDITIONAL EQUIPMENT

- Water system
- Compressed air system
- Gas system
- Telephone system
- Jacks Rj-data
- Audio-video connectors



## **PUPS01 - Standard dimensions**



## **PUPS01 - Typical installation**