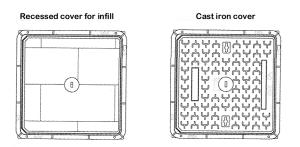

## COVER TYPES

A. COVER TO FILL STAINLESS STEEL AISI304 20T LOAD

B. COVER CLOSEDCAST IRON 40T LOAD

COVER TO FILL CAST IRON 40T LOAD