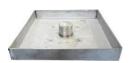

## COVER TYPES

A. COVER TO FILL STAINLESS STEEL AISI304 20T LOAD

B. COVER CLOSEDCAST IRON 40T LOAD

COVER TO FILL CAST IRON 40T LOAD