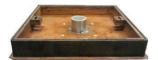

# PUPS 01

Total power 125 amps single or 3 phase incoming supply. Can be used to supply electricity, water, gas and telephone. Raised by turninghandle(suitable for use in HGV areas).

### CUSTOMIZED CONFIGURATIONS

TYPE OF MOVEMENT

- RAISED BY TURNING HANDLE
- TOTAL WEIGHT 450KG
- STRUCTURE
  STAINLESS STEEL,CAST IRON AND CONCRETE