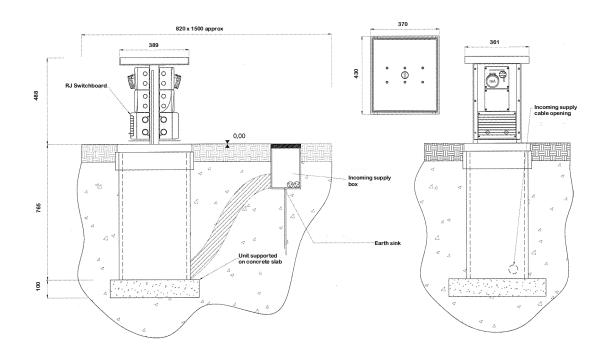

AISI304 20T LOAD



# SOME ELECTICAL STANDARD CONFIGURATION

1. (For a stage or events)

1 no. 63 amp 5P sockets with RCBO protection

2. (For a stage or events)

2 no. 32 amp 5P sockets with RCBO protection

**3.** (For a market)

6 no. 16 amp 2P sockets with RCBO protection 2 no. 32 amp 2P sockets with RCBO protection

4. (For a market)

8 no. 16 amp 2P sockets with RCBO protection

# TYPE OF MOVEMENT

MANUAL LIFTING (less than 15kg)

#### WELL CONTAINMENT

- 125KG in CONCRETE
- 35KG in AXYLON

#### STRUCTURE

CAST IRON, STAILESS STEEL AND CONCRETE

## **ADDITIONAL EQUIPMENT**

- Water system
- Compressed air system
- Gas system
- Telephone system
- Jacks Rj-data
- Audio-video connectors

### **CUSTOMIZED CONFIGURATIONS**



# PUPS04 standard dimensions





PUPS04 typical installation