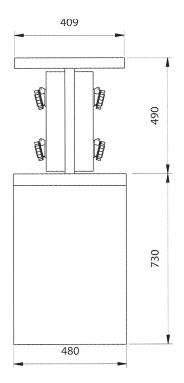

. COVER CLOSED STAINLESS STEEL AISI304 20T LOAD



# SOME ELECTICAL STANDARD CONFIGURATION

1. (For a stage or events)

1 no. 63 amp 5P sockets with RCBO protection

2. (For a stage or events)

2 no. 32 amp 5P sockets with RCBO protection

**3.** (For a market)

6 no. 16 amp 2P sockets with RCBO protection 2 no. 32 amp 2P sockets with RCBO protection

4. (For a market)

8 no. 16 amp 2P sockets with RCBO protection

# TYPE OF MOVEMENT

MANUAL LIFTING (less than 15kg)

#### WELL CONTAINMENT

- 125KG in CONCRETE
- 35KG in AXYLON

#### STRUCTURE

CAST IRON, STAILESS STEEL AND CONCRETE

## **ADDITIONAL EQUIPMENT**

- Water system
- Compressed air system
- Gas system
- Telephone system
- Jacks Rj-data
- Audio-video connectors

### **CUSTOMIZED CONFIGURATIONS**



# PUPS04 standard dimensions





PUPS04 typical installation