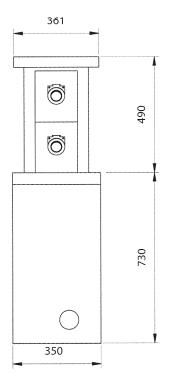

B. COVER CLOSED STAINLESS STEEL AISI304 20T LOAD



# SOME ELECTICAL STANDARD CONFIGURATION

1. (For a stage or events)

1 no. 63 amp 5P sockets with RCBO protection

2. (For a stage or events)

2 no. 32 amp 5P sockets with RCBO protection

**3.** (For a market)

6 no. 16 amp 2P sockets with RCBO protection 2 no. 32 amp 2P sockets with RCBO protection

4. (For a market)

8 no. 16 amp 2P sockets with RCBO protection

# TYPE OF MOVEMENT

MANUAL LIFTING (less than 15kg)

#### WELL CONTAINMENT

- 125KG in CONCRETE
- 35KG in AXYLON

#### STRUCTURE

CAST IRON, STAILESS STEEL AND CONCRETE

## **ADDITIONAL EQUIPMENT**

- Water system
- Compressed air system
- Gas system
- Telephone system
- Jacks Rj-data
- Audio-video connectors

### **CUSTOMIZED CONFIGURATIONS**



# PUPS04 standard dimensions





PUPS04 typical installation