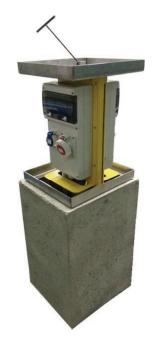

# PUPS 04

Total power 63 amps single or 3 phase incoming supply. Can be used to supply electricity, water, gas and telephone. Raised by turninghandle or with manual lifting (suitable for use in HGV areas).

# PUPS04 standard dimensions

PUPS04 typical installation