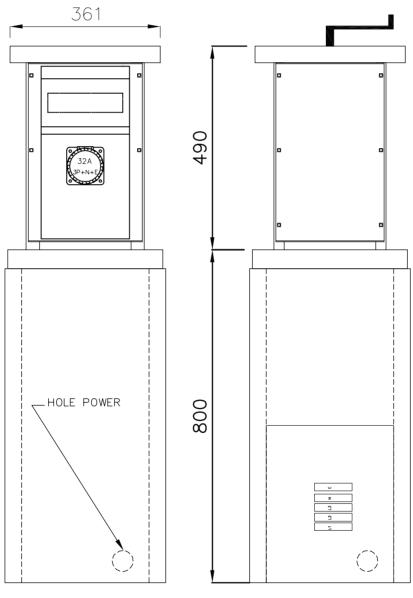

# PUPS 05

Total power 63 amps single or 3 phase incoming supply. Can be used to supply electricity, water, gas and telephone. Raised by turninghandle (suitable for use in HGV areas).

# SOME ELECTICAL STANDARD CONFIGURATION

- **1.** (For a stage or events)
- 1 no. 63 amp 5P sockets with RCBO protection
- **2.** (For a stage or events) 2 no. 32 amp 5P sockets with RCBO protection

#### TYPE OF MOVEMENT

• RAISED BY TURNING HANDLE

# CUSTOMIZED CONFIGURATIONS

**PUPS 05** 

SIDE A

SIDE B