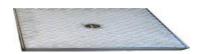

#### **COVER TYPES**

A. COVER TO FILL STAINLESS STEEL AISI304 20TLOAD

B. COVER CLOSED STAINLESS STEEL AISI304 20T LOAD

C. COVER CLOSED CAST IRON 40T LOAD (mm 800x600)