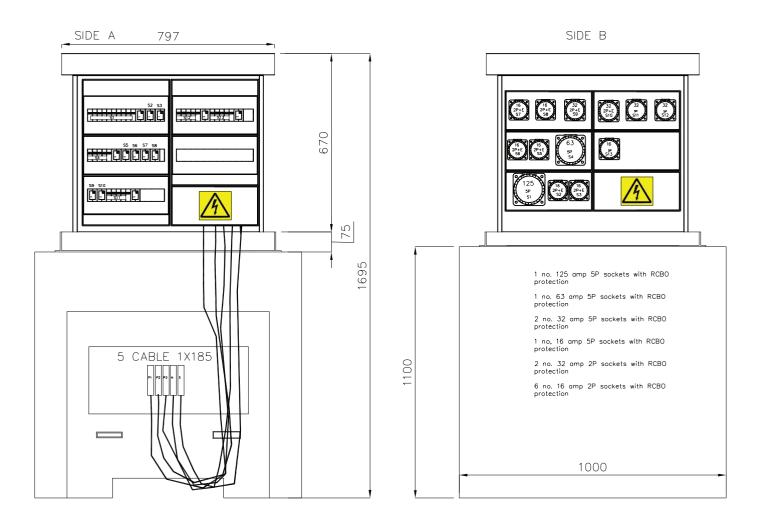

# 1. (For a stage or events)

1 no. 125 amp 5P sockets with RCBO protection 1 no. 63 amp 5P sockets with RCBO protection 2 no. 32 amp 5P sockets with RCBO protection 1 no, 16 amp 5P sockets with RCBO protection 2 no. 32 amp 2P sockets with RCBO protection 6 no. 16 amp 2P sockets with RCBO protection

# 2. (For a stage or events)

2 no. 125 amp 5P sockets with RCBO protection 2 no. 63 amp 5P sockets with RCBO protection 2.no.32 amp 5P sockets with RCBO protection 1 no, 16 amp 5P sockets with RCBO protection 2 no. 32 amp 2P sockets with RCBO protection 4 no. 16 amp 2P sockets with RCBO protection