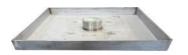

#### **COVER TYPES**

A. COVER TO FILL STAINLESS STEEL AISI304 20TLOAD

B. COVER CLOSED STAINLESS STEEL AISI304 20T LOAD

C. COVER CLOSED CAST IRON 40T LOAD (mm 800x600)