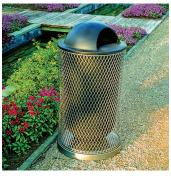

## Parc Vue Litter Bin

The Parc Vue Litter Bin is a tough tool with a touch of class. Designer John Rizzi created a subtly curved metal mesh basket with an urn-shaped liner. The result is sculptural in form, robust and flexible in function. In addition to being used with the formed liner, the mesh unit can be used without a liner as a simple waste basket, or with a clear plastic refuse bag that allows contents to be seen for security purposes. A companion to the Parc Vue bench, the Litter Bin compliments a range of site furniture styles and outdoor environments.