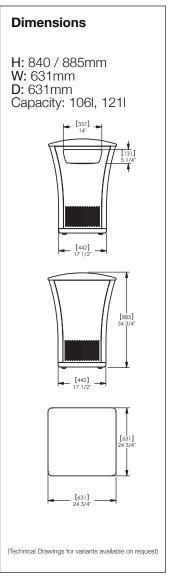

## **Pitch Litter Bin**

The Pitch Litter Bin works with other members of the 35 Collection family and offers an attractive choice for stand-alone applications as well. The small footprint relative to capacity of this receptacle makes it a perfect choice for tight spaces. Offered with a top or side opening, its lift-off top enables it to be placed anywhere. Pitch's cast-iron base is heavy and stable. The aluminium sides are perforated for ventilation, it's rotationally-molded top is easy to remove and clean, and it's black poly liner is made of 100% recycled material.

## Specification:

Materials:

Top - Polyethylene. Body - Aluminium.

Finishes:

Pangard II powder coated.

Fixings:

Free standing. Surface mounted.