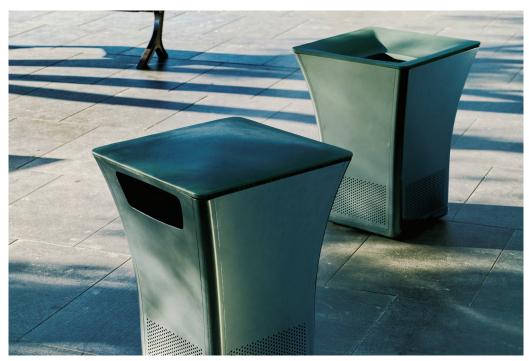

## **Pitch Litter Bin**

The Pitch Litter Bin works with other members of the 35 Collection family and offers an attractive choice for stand-alone applications as well. The small footprint relative to capacity of this receptacle makes it a perfect choice for tight spaces. Offered with a top or side opening, its lift-off top enables it to be placed anywhere. Pitch's cast-iron base is heavy and stable. The aluminium sides are perforated for ventilation, it's rotationally-molded top is easy to remove and clean, and it's black poly liner is made of 100% recycled material.