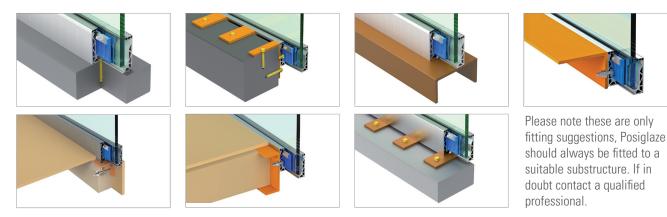

## Fitting scenarios

Posiglaze can accommodate a range of different glass sizes; 12 mm, 15 mm, 17.5 mm, 19 mm and 21.5 mm in a number of different scenarios, some of which are shown below.

Posiglaze is designed to meet with BS 6180:2011 which covers the balustrade market. It also dictates the different loading requirements in certain situations therefore Posiglaze has been designed so it can take a 1.5 kN loading on 19mm glass in a wide range of fitting positions.