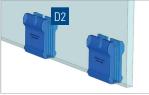

## Posiglaze is so easy to install, in a series of simple steps:

Fit the base channel (D1) to the substructure  $% \left( \mathcal{D}^{2}\right) =\left( \mathcal{D}^{2}\right) \left( \mathcal{D}$ 

- D21 Clip the glass slip clamps (D2) to the bottom edge of the glass panel (we supply different sized clamps for different glass thicknesses).
- 03 Position
  - Position the glass in the channel.