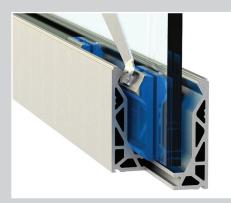

## Posiglaze is so easy to install, in a series of simple steps:

Fit the base channel (D1) to the substructure  $% \left( \mathcal{D}^{2}\right) =\left( \mathcal{D}^{2}\right) \left( \mathcal{D}$ 

- D21 Clip the glass slip clamps (D2) to the bottom edge of the glass panel (we supply different sized clamps for different glass thicknesses).
- 03 Position
  - Position the glass in the channel.

Place the bolt screws in the pivot clamp (D3).

- Using the adjustment bolts; loosen one side and tighten the other. This will allow the alignment of the glass with the next panel and enable plumbing of the glass.
- Attach the cover strip (D4) and bead gasket (D5).