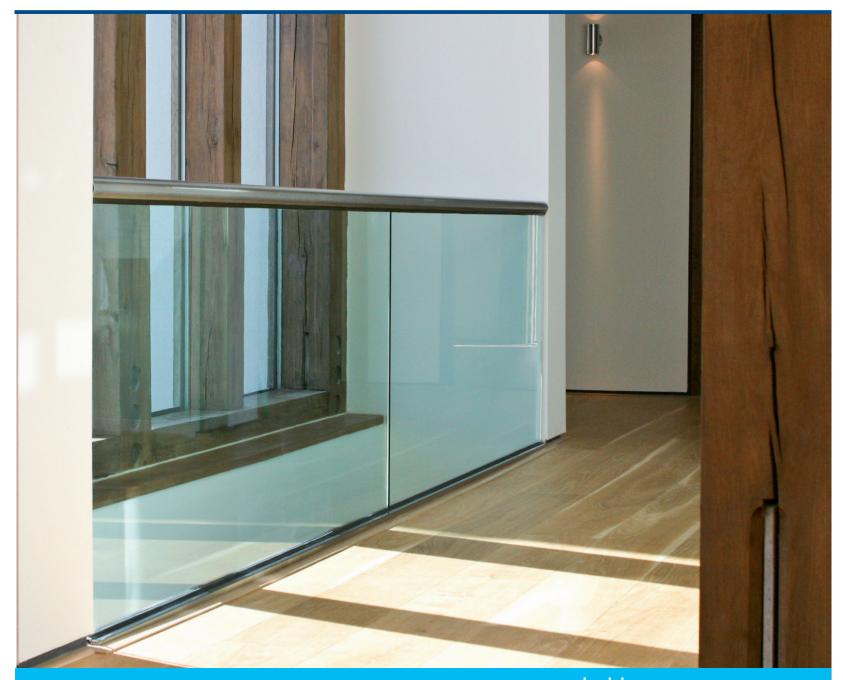

## Frameless glass balustrade system Posiglaze from Bohle

## Quick, easy, and cost effective to install!

Posiglaze is an innovative aluminium channel system that holds glass panels in place for use on balustrades and partitions. Posiglaze is:

- Quick and easy to install
- Fully adjustable
- Lightweight and extremely strong
- Suitable for domestic and commercial applications
- Fully anodised in a stainless steel effect