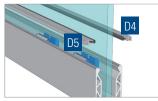

Place the bolt screws in the pivot clamp (D3).

- Using the adjustment bolts; loosen one side and tighten the other. This will allow the alignment of the glass with the next panel and enable plumbing of the glass.
- Attach the cover strip (D4) and bead gasket (D5).