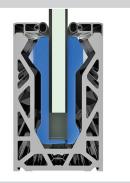

## Posiglaze is so easy to install, in a series of simple steps:

Fit the base channel (D1) to the substructure  $% \left( \mathcal{D}^{2}\right) =\left( \mathcal{D}^{2}\right) \left( \mathcal{D}$ 

- D21 Clip the glass slip clamps (D2) to the bottom edge of the glass panel (we supply different sized clamps for different glass thicknesses).
- 03 Position
  - Position the glass in the channel.

Place the bolt screws in the pivot clamp (D3).

- Using the adjustment bolts; loosen one side and tighten the other. This will allow the alignment of the glass with the next panel and enable plumbing of the glass.
- Attach the cover strip (D4) and bead gasket (D5).