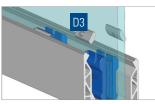

Place the bolt screws in the pivot clamp (D3).

- Using the adjustment bolts; loosen one side and tighten the other. This will allow the alignment of the glass with the next panel and enable plumbing of the glass.
- Attach the cover strip (D4) and bead gasket (D5).