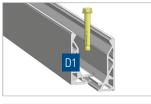

## Posiglaze is so easy to install, in a series of simple steps:

Fit the base channel (D1) to the substructure  $% \left( \mathcal{D}^{2}\right) =\left( \mathcal{D}^{2}\right) \left( \mathcal{D}$ 

- D21 Clip the glass slip clamps (D2) to the bottom edge of the glass panel (we supply different sized clamps for different glass thicknesses).
- 03 Position
  - Position the glass in the channel.