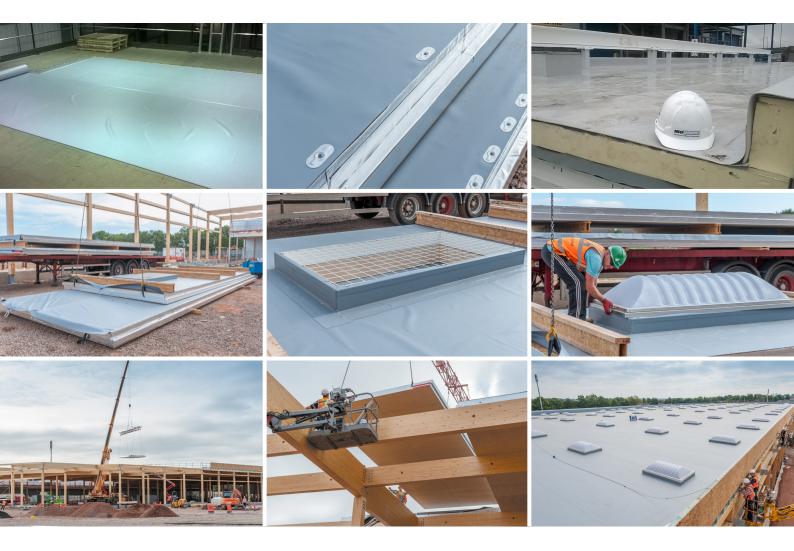

## Modular Construction? Made-To-Measure Protection.

Volumetric and modular buildings along with off-site construction products, need the right protection prior to on-site installation. IKO Polymeric's high performance single ply roof coverings are the ideal choice for the off-site industry and provide water proofing protection for either temporary or permanent use.

Whether it's for protection during transportation, outdoor storage of units, just in time deliveries or for more permanent waterproofing solutions, IKO Polymeric's range of membranes are the ideal solution.

Using the very latest cutting edge technology from our state of the art manufacturing facility, IKO Polymeric's 'Specialised Products Division' offers pre-fabricated roof coverings which are made-to-measure in a variety of widths and lengths. These innovative, high performance roof coverings provide a quick and efficient solution to complement your modern methods of construction. They are the ideal choice in many construction sectors but in particular for Education, Health, Leisure & Retail.

- Bespoke single ply roof coverings
- Over 100,000 square metres installed to date
- Fast, efficient protection
- National coverage
- No project too large or too small
- Specifically designed for buildings constructed off-site
- Easily installed using IKO Sprayfast adhesive or mechanical attachment
- Quality control checked prior to despatch
- The ultimate protection for modular buildings