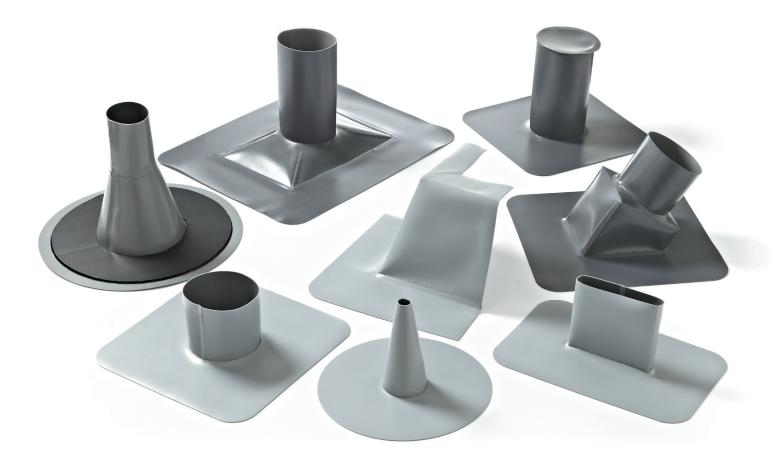

## Be Prepared, with Pre-formed Detail Flashings.

IKO Polymeric makes any single ply roofing installation quicker and easier with our bespoke preformed detail flashings.

Made to exacting standards in our purpose built manufacturing facility, you can depend on an accurate fit, simple installation and significant time saving during installation of **Armourplan PVC** single ply systems.

- Provide us with a simple sketch of the required flashing
- We produce accurate CAD drawings for precise manufacturing
- Material machine-cut for total accuracy
- All welds factory-tested
- No minimum or maximum order quantity
- Simply installed by heat welding into place

Find out more about making your installation easier with our made-to-measure PVC detail flashings. Call us on **01257 488 000** to speak to one of our technical team.

Or email your specifications to **polymeric.sales.uk@iko.com** for a quote.