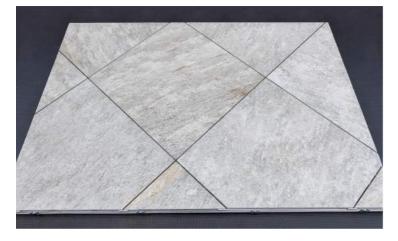

## REIF DuraLink®

The REIF DuraLink® adjustable pedestal system starts from 41mm upwards and has a 500kg loading per pedestal. This system is designed to accommodate curved and irregular areas in addition to the traditional installation methods.

This unique system comprises of adjustable pedestal and support rails that are one-third the weight of steel. All associated fittings and components also meet the Class A rating criteria.

The REIF DuraLink® system can be used with other fire-rated compatible materials, for example, aluminium, porcelain, stone and concrete, to comply with current Class A1 building fire regulations.