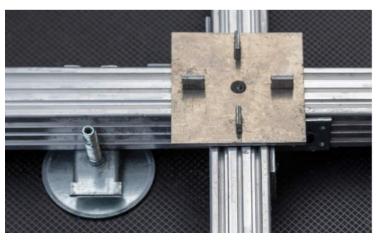

## REIF DuraLink®

The REIF DuraLink® adjustable pedestal system starts from 41mm upwards and has a 500kg loading per pedestal. This system is designed to accommodate curved and irregular areas in addition to the traditional installation methods.

This unique system comprises of adjustable pedestal and support rails that are one-third the weight of steel. All associated fittings and components also meet the Class A rating criteria.

The REIF DuraLink® system can be used with other fire-rated compatible materials, for example, aluminium, porcelain, stone and concrete, to comply with current Class A1 building fire regulations.