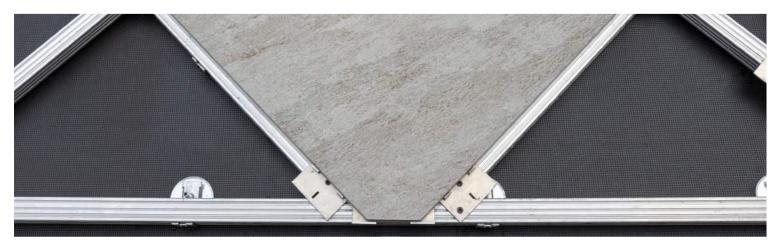

## REIF DuraLink®

The REIF DuraLink® adjustable pedestal system starts from 41mm upwards and has a 500kg loading per pedestal. This system is designed to accommodate curved and irregular areas in addition to the traditional installation methods.

This unique system comprises of adjustable pedestal and support rails that are one-third the weight of steel. All associated fittings and components also meet the Class A rating criteria.

The REIF DuraLink® system can be used with other fire-rated compatible materials, for example, aluminium, porcelain, stone and concrete, to comply with current Class A1 building fire regulations.