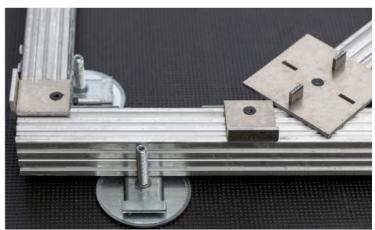

## REIF DuraLink®

The REIF DuraLink® adjustable pedestal system starts from 41mm upwards and has a 500kg loading per pedestal. This system is designed to accommodate curved and irregular areas in addition to the traditional installation methods.

This unique system comprises of adjustable pedestal and support rails that are one-third the weight of steel. All associated fittings and components also meet the Class A rating criteria.

The REIF DuraLink® system can be used with other fire-rated compatible materials, for example, aluminium, porcelain, stone and concrete, to comply with current Class A1 building fire regulations.