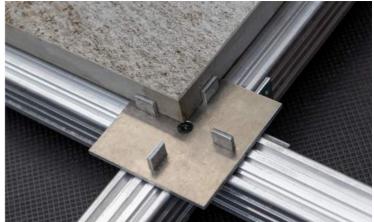

## REIF DuraLink®

The REIF DuraLink® adjustable pedestal system starts from 41mm upwards and has a 500kg loading per pedestal. This system is designed to accommodate curved and irregular areas in addition to the traditional installation methods.

This unique system comprises of adjustable pedestal and support rails that are one-third the weight of steel. All associated fittings and components also meet the Class A rating criteria.

The REIF DuraLink® system can be used with other fire-rated compatible materials, for example, aluminium, porcelain, stone and concrete, to comply with current Class A1 building fire regulations.