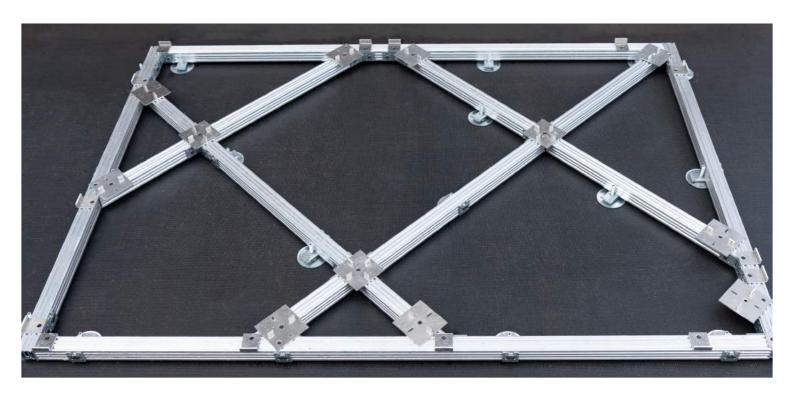

## REIF DuraLink®

The REIF DuraLink® adjustable pedestal system starts from 41mm upwards and has a 500kg loading per pedestal. This system is designed to accommodate curved and irregular areas in addition to the traditional installation methods.

This unique system comprises of adjustable pedestal and support rails that are one-third the weight of steel. All associated fittings and components also meet the Class A rating criteria.

The REIF DuraLink® system can be used with other fire-rated compatible materials, for example, aluminium, porcelain, stone and concrete, to comply with current Class A1 building fire regulations.