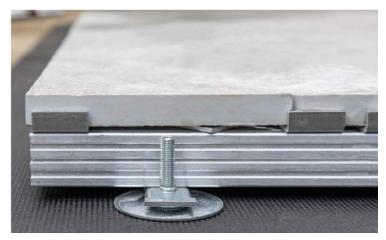

## REIF DuraLink®

The REIF DuraLink® adjustable pedestal system starts from 41mm upwards and has a 500kg loading per pedestal. This system is designed to accommodate curved and irregular areas in addition to the traditional installation methods.

This unique system comprises of adjustable pedestal and support rails that are one-third the weight of steel. All associated fittings and components also meet the Class A rating criteria.

The REIF DuraLink® system can be used with other fire-rated compatible materials, for example, aluminium, porcelain, stone and concrete, to comply with current Class A1 building fire regulations.