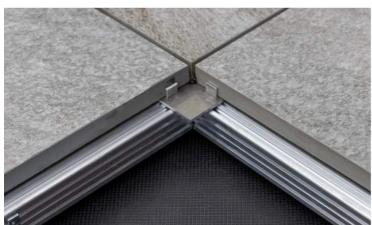

## REIF DuraLink®

The REIF DuraLink® adjustable pedestal system starts from 41mm upwards and has a 500kg loading per pedestal. This system is designed to accommodate curved and irregular areas in addition to the traditional installation methods.

This unique system comprises of adjustable pedestal and support rails that are one-third the weight of steel. All associated fittings and components also meet the Class A rating criteria.

The REIF DuraLink® system can be used with other fire-rated compatible materials, for example, aluminium, porcelain, stone and concrete, to comply with current Class A1 building fire regulations.