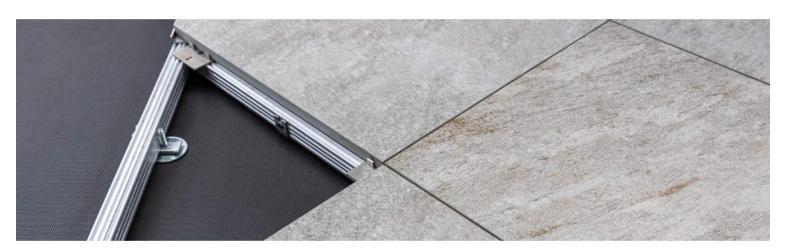

## REIF DuraLink®

The REIF DuraLink® adjustable pedestal system starts from 41mm upwards and has a 500kg loading per pedestal. This system is designed to accommodate curved and irregular areas in addition to the traditional installation methods.

This unique system comprises of adjustable pedestal and support rails that are one-third the weight of steel. All associated fittings and components also meet the Class A rating criteria.

The REIF DuraLink® system can be used with other fire-rated compatible materials, for example, aluminium, porcelain, stone and concrete, to comply with current Class A1 building fire regulations.