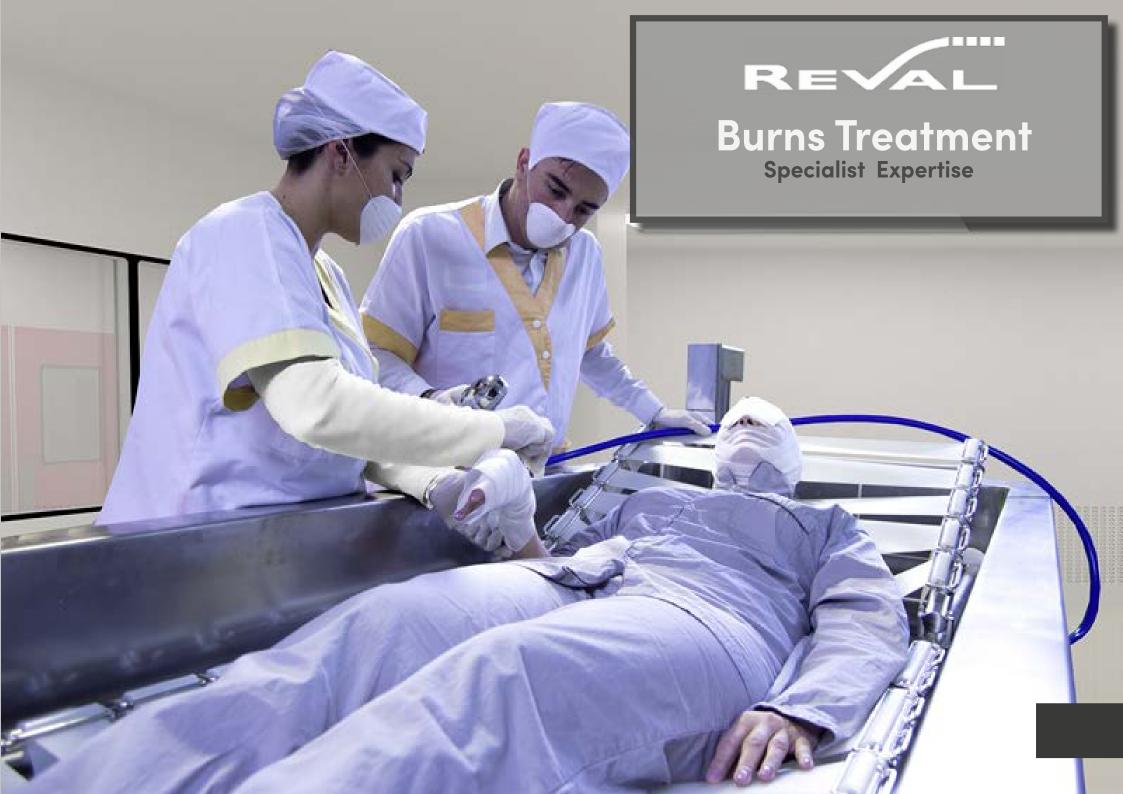

## Specialism in Burns Treatment

The complexities involved in treating a burns patient requires safe specialist knowledge and expertise.

As well as the prevention of infection, water is known to reduce pain and make ligaments and scar tissue more flexible.