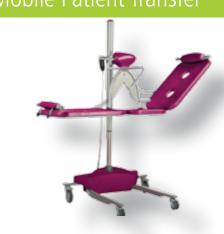

The Topaz bathing stretcher has been designed to facilitate bathing transfers for those with higher dependency requirements. Topaz is equipped with a full length three section profiling leg and trunk mattress which provides posture management and comfort for the user during transfer and the bathing process. Topaz has a variable height function to assist transfers at different heights and to enable access over virtually every variable height bath. The variable height function can also be used for drying users immediately after bathing, reducing risks and the number of transfers required.