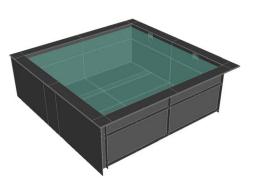

#### EXAMPLE OF A MODULAR POOL WITH INTERNAL DIMENSIONS: 3,6m X 3,6m

**POSSIBLE CONFIGURATIONS :** (top views of the modular pools) (internal dimensions of the pools)