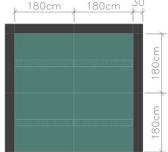

#### EXAMPLE OF A MODULAR POOL WITH INTERNAL DIMENSIONS: 3,6m X 3,6m

### **TECHNICAL DATAS :**

- 180cm x 180cm standard modules, height 130cm.
- Every module consists of several elements; the biggest element composing a module has for dimensions: 180cm x 80cm x 30cm
- Dimensions maximales d'un bassin: 540cm x 360cm
- 316L stainless steel sheet (marine quality).
- Single water level : 120cm
- Possible integration of accessories.
- Equipped with skimmers for filtration.
- Independent of the building and no fissurable.