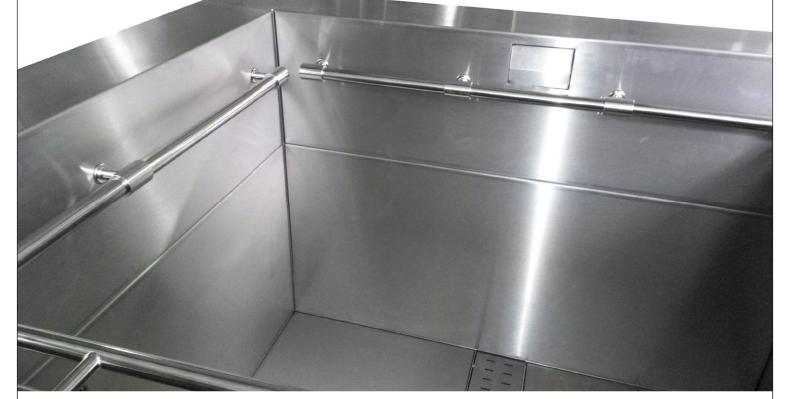

# MODULAR POOL in stainless steel

Made by standard modules of 180cm, the stainless steel reeducation pool is the efficient solution for the equipment in hydrotherapy. The modular pool offers the flexibility to be installed for the most severe contraints of accessibility. The AINSI 316L stainless steel material resists the chlorinated hot water, and offer of the anti-skid properties which guarantee in the patient balance and stability.

It offers a unique comfort and an ease of cleaning and maintenance which guarantee an irreproachable hygiene in the pool.

No fissurable, self-supporting, evolutionary & hygienic.

The panels of completion laid out on all the periphery of the basin are very easily dismountable, this with an aim of reaching the internal equipment and of being able to associate later on complementary nozzles, jet stream, lance of underwater massage or any other accessory. This specificity makes our basin an open and evolutionary concept.