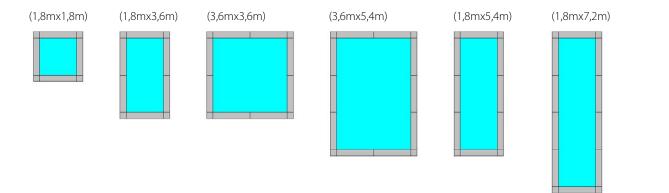

**POSSIBLE CONFIGURATIONS :** (top views of the modular pools) (internal dimensions of the pools)