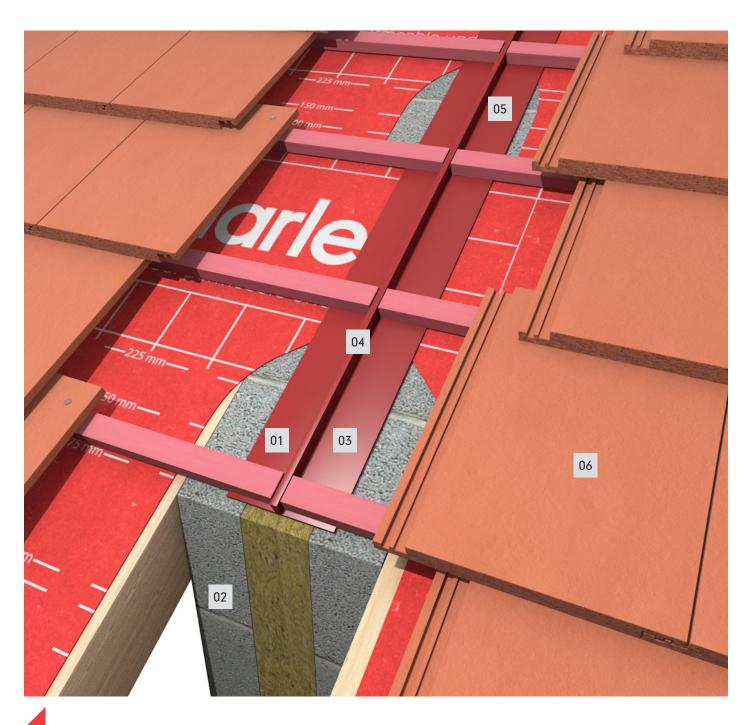

### **TECHNICAL SPECIFICATION**

01/ PROVIDES FIRE RESISTANCE PERFORMANCE UP TO 60 MINUTES

04/ LOW PROFILE DESIGN SUITABLE FOR WIDE RANGE OF TILE PROFILES 02/

IDEAL FOR MULTI-HOME COMPARTMENTS/SHARED ROOF SPACE BUILDINGS

05/ SIMPLE AND FAST TO INSTALL, WITH NO SPECIAL TOOLS REQUIRED 03/

TESTED USING THE GENERAL PRINCIPLES OF BS EN 1363-1:2020 WITH ADDITIONAL GUIDELINES FROM TDG 19 (NOV 2017)

06/ NO MAINTENANCE REQUIRED AFTER INSTALLATION

### **ROOF DEFENCE SYSTEM**

А

Roof Defence Intumescent Ridge Cap

В

Roof Defence Intumescent Fire Barrier 6.3m