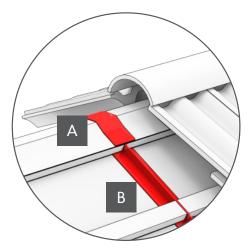

### **ROOF DEFENCE SYSTEM**

А

Roof Defence Intumescent Ridge Cap

В

Roof Defence Intumescent Fire Barrier 6.3m