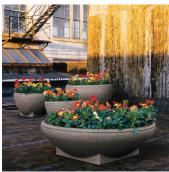

# **Rosa Planter**

The Rosa Planter is manufactured from from lightweight polyethylene (LMPDE). This planter is affordable, inexpensive to ship and easy to work with on site. Ideal for high traffic areas, they wont chip or crack and they are resistant to UV rays, moisture, corrosive substances and extreme temperature changes. Rosa Planters may be specified freestanding or surface mounted, with or without a drain hole.