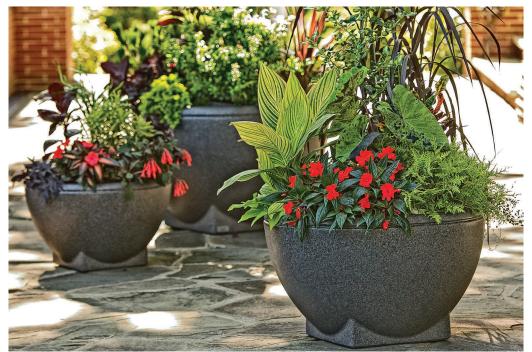

# **Rosa Planter**

The Rosa Planter is manufactured from from lightweight polyethylene (LMPDE). This planter is affordable, inexpensive to ship and easy to work with on site. Ideal for high traffic areas, they wont chip or crack and they are resistant to UV rays, moisture, corrosive substances and extreme temperature changes. Rosa Planters may be specified freestanding or surface mounted, with or without a drain hole.