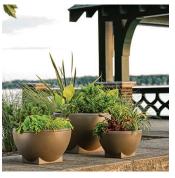

# **Rosa Planter**

The Rosa Planter is manufactured from from lightweight polyethylene (LMPDE). This planter is affordable, inexpensive to ship and easy to work with on site. Ideal for high traffic areas, they wont chip or crack and they are resistant to UV rays, moisture, corrosive substances and extreme temperature changes. Rosa Planters may be specified freestanding or surface mounted, with or without a drain hole.