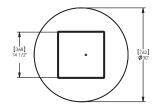

#### **Dimensions**

H: 330 / 457 / 580mm Dia: 610 / 762 / 915 / 1065mm

(Technical Drawings for variants available on request)