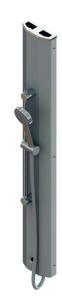

## SH01-011

PRODUCT NUMBER

SH01-011

Purge run time

Lock outs

Power source

Ceiling height shower tower with rail, head and hose kit. Concealed pipework and electronic wave-on sensor operation. Suitable for a range of applications.