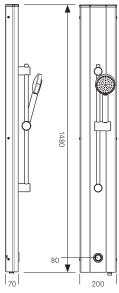

Default - 1min\*

Default - OFF\*

Options: 30 secs, 1, 2, 4 & 8 mins

Options: 4, 6, 8 & 10 ops Mains or battery

ALL DIMENSIONS IN MM

Last updated: 2019-08-19, Dart Valley Systems