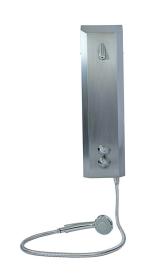

## SH01-013

PRODUCT NUMBER

SH01-013

Designed for high-security healthcare applications.

Featuring a dual outlet, this means that assisted and unassisted showering can be achieved, making it well suited to high security healthcare applications. Switching between outlets is quick and easy due to the inbuilt automatic diverter valve.

| TEATOREO                                                           |
|--------------------------------------------------------------------|
|                                                                    |
| Tamper proof                                                       |
| Ligature resistant controls                                        |
| High impact resistance                                             |
| Robust 1.5mm (Front) & 2mm (Back) 316 Stainless Steel construction |
| Detachable hose and handset                                        |
| Auto Switch over when hose and handset are not attached            |
| Pre-plumbed rigid copper pipework                                  |
|                                                                    |