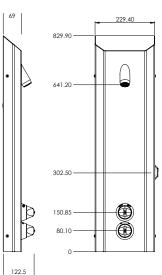

| TECHNICAL DATA        |                                  |
|-----------------------|----------------------------------|
| Material              | 316 Stainless Steel              |
| Surface finish        | Brushed                          |
| Gross weight          | 15kg                             |
| Type of operation     | Manual knob controls             |
| Type of mounting      | Wall mounted                     |
| Type of mixing        | Requires TMV3 on hot supply      |
| Failsafe close        | Yes                              |
| Water connection      | 15mm bottom entry                |
| Minimum flow pressure | 1.00 bar                         |
| Run time              | 30 seconds (-10 secs or +5 secs) |