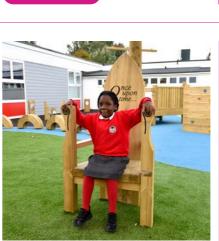

#### **Storyteller's Chair** BX/HMP 450028

a little different.

From **£3.750** 

The storyteller's chair is a beautiful wooden carved chair that encourages children to develop literacy, reading and communication skills.