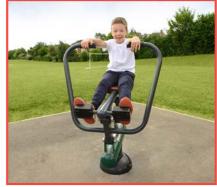

#### Horse Rider BX/SG 4007

The Horse Rider recreates the galloping action of being on a horse, engaging the upper and lower body.

Rower BX/SG 4008

Our Rower has a similar design to indoor rowing machines and offers a great workout for building stamina.