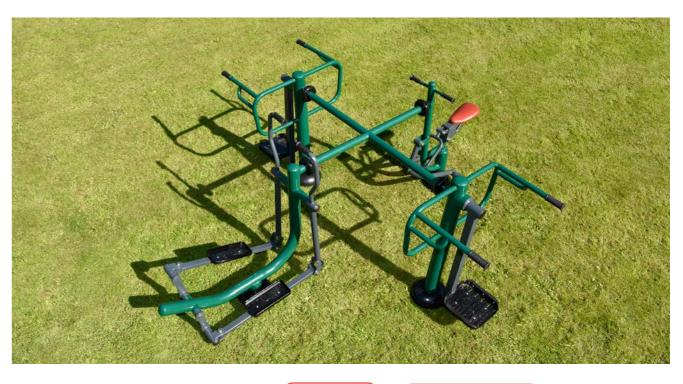

Multi Gym workouts are suitable for people of all ability levels and ages - in fact the better the mix the better the workout!

We've combined not one, but two of each of our Health Walkers, Slalom Skiers, Sky Steppers and Horse Riders into one complete multi gym so that up to eight people can exercise together at any one time.

#### **INTEGR8** Multi Gym BX/SG 7002

For up to 8 Children

£4,268 Equipment

£1,712 Installation\*

Designed to bring the social groups of the playground together at the same time, the Integr8 Multi Gym includes a Double Health Walker, Double Slalom Skier, Sky Stepper, Horse Rider as well as two fully inclusive stations, the Tai Chi Discs and Arm Bike, allowing up to eight children of all abilities to exercise together.