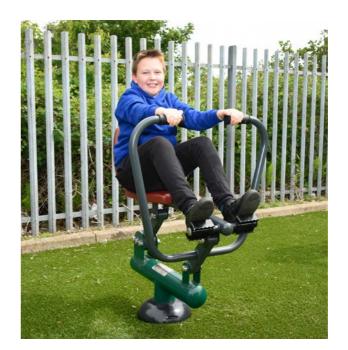

#### Horse Rider BX/SG 4007

The Horse Rider recreates the galloping action of being on a horse, engaging the upper and lower body.

Rower BX/SG 4008

Our Rower has a similar design to indoor rowing machines and offers a great workout for building stamina.