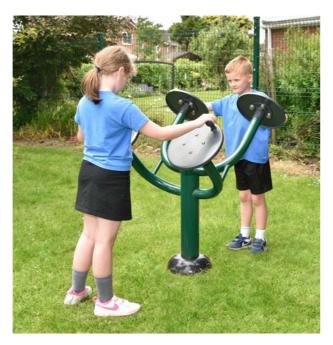

This stretches arms and shoulders as users are challenged to successfully turn the disc in their direction.

**Tai Chi Discs** BX/SG 4010

Our Tai Chi Discs encourage flexibility through the circling of the arms and shoulders.