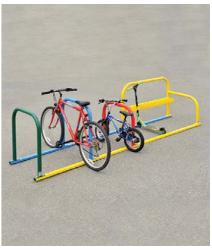

### Scooter Rack BXMW/SCO

The Scooter Rack can be single sided or double sided and can be manufactured to any size or length.

From £155

From £34.99

Stand

#### From £2,542.37

**Sheffield Cycle** 

BXMW/GS/SHEFFIELD-STAND

This best selling cycle stand allows the bike to be secured in a variety of ways.

Combines Sheffield cycle stands with a scooter rack to any size or length.