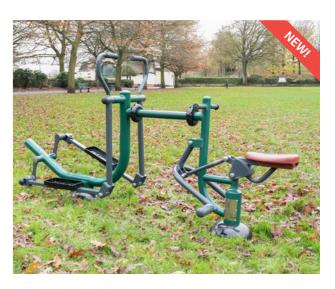

#### Spacesaver Multi Gym BX/SG 7004

For up to 4 Children

Our Spacesaver Multi Gym includes two Slalom Skiers, a Sky Stepper and a Horse Rider all combined into one multi gym to maximise the social interaction of the users while reducing the footprint required to install the gym. It's a great piece either alone or as part of a larger gym.

Energise Multi Gym BX/SG 7005

For up to 4 Children

If you're looking to save on space and maximise the social experience then the Energise Multi Gym is a great choice. Ideal for a cardio workout that emulates power walking and slalom skiing for up to four users at any one time, the Energise features a Single Slalom Skier at each end, flanking a Double Health Walker - one of our most popular pieces in primary schools.