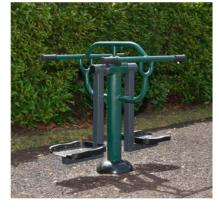

## **Case Study:** Hartford Manor Primary School, Cheshire

Thanks to funding from the school's parent teacher association, Friends of Hartford Manor, outdoor gym equipment, with enough stations for 15 children to exercise together at any one time, has also been installed.

In its new outdoor fitness area, the school has chosen a mix of children's outdoor gym equipment to keep exercise fun and interesting. The equipment incorporates both stretching and mobilisation exercises as well as a cardiovascular workout.