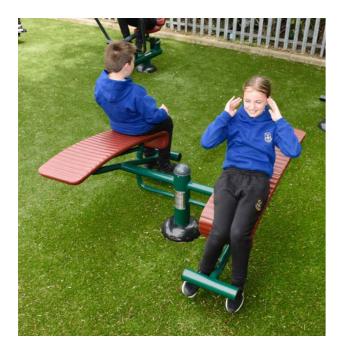

#### **Double Health Walker** BX/SG 4005

£1,010 Equipment

£399 Installation

Our most popular piece of equipment, the Double Health Walker allows children to enjoy mimicking walking or running in a noncompetitive environment. The much loved Double Health Walker allows two users to take part in a cardiovascular workout together. Children can set their own pace whilst working on their balance and flexibility.

#### Double Slalom Skier BX/SG 4006

The Double Slalom Skier boosts coordination through lateral (side-to-side) exercise, with users face to face.