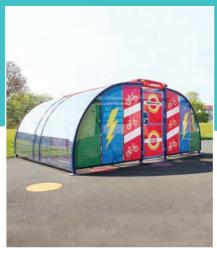

# **Cycle Shelters & Storage**

We offer an extensive range of cycle shelters, hubs, compounds, cycle stands and cycle racks. We have a cycle parking solution to suit every budget.

Sofco Junior Cycle Shelter BXMW/SJ

**New Sheffield Cycle Shelter** BXMW/SEF

The Sofco Junior Cycle Shelter is a simple solution for cycle & scooter storage.

From £1,571

This cycle shelter can be linked together

to create banks of shelters.