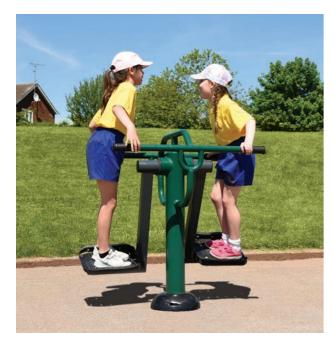

#### **Double Health Walker** BX/SG 4005

£1,010 Equipment

£399 Installation

Our most popular piece of equipment, the Double Health Walker allows children to enjoy mimicking walking or running in a noncompetitive environment. The much loved Double Health Walker allows two users to take part in a cardiovascular workout together. Children can set their own pace whilst working on their balance and flexibility.