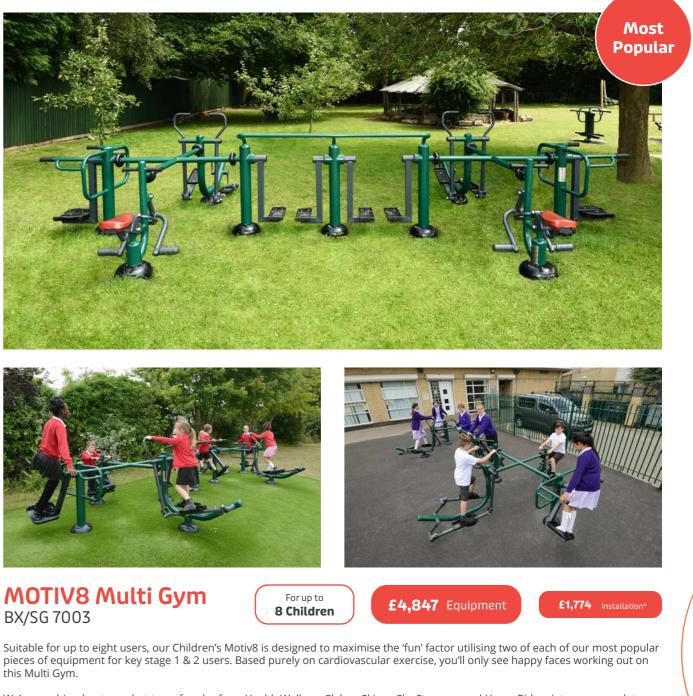

Multi Gym workouts are suitable for people of all ability levels and ages - in fact the better the mix the better the workout!

We've combined not one, but two of each of our Health Walkers, Slalom Skiers, Sky Steppers and Horse Riders into one complete multi gym so that up to eight people can exercise together at any one time.

We identified that a main key driver in encouraging children to exercise is to simply make sure they are having a great time and the Children's Motiv8 is our number one choice to get even the most reluctant of children exercising.

The very best outdoor gym for Primary Schools, maximising fun, social interaction and extended exercise for 8 users every break & lunch time for the next 10 years plus. This is the very best in outdoor gym equipment and will be the highlight of the playground."

### What does a Children's Motiv8 Multi Gym offer?

- The ultimate 'fun factor' multi gym.
- ✓ A complete social exercise experience.
- Reduce childhood obesity with cardiovascular exercises.

#### MOTIV8 Multi Gym | Key Stages 1 & 2

- Minimal footprint to reduce space required.
- Sunshine Gym safety system including safety stops and rubber trims.

5