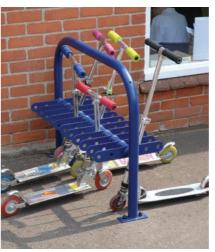

### Scooter Rack BXMW/SCO

The Scooter Rack can be single sided or double sided and can be manufactured to any size or length.

From £155

From £34.99

Stand