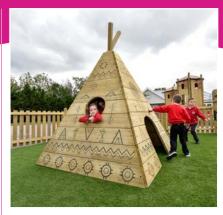

#### Teepee BX/HMP 250034

The Teepee gives the children the feeling of being in a secret place that will stimulate their imagination whilst still being easy to supervise by adults.