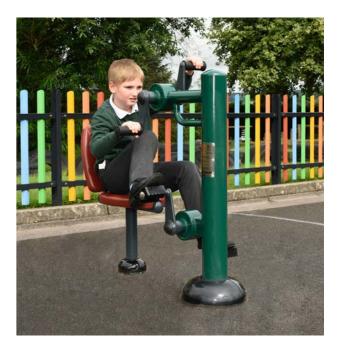

#### Horse Rider BX/SG 4007

The Horse Rider recreates the galloping action of being on a horse, engaging the upper and lower body.

Rower BX/SG 4008

Our Rower has a similar design to indoor rowing machines and offers a great workout for building stamina.