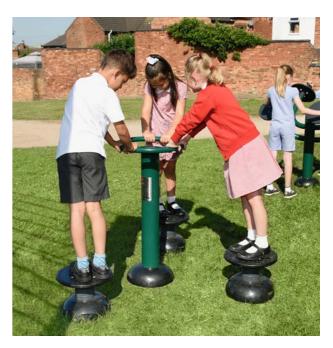

This stretches arms and shoulders as users are challenged to successfully turn the disc in their direction.

**Tai Chi Discs** BX/SG 4010

Our Tai Chi Discs encourage flexibility through the circling of the arms and shoulders.