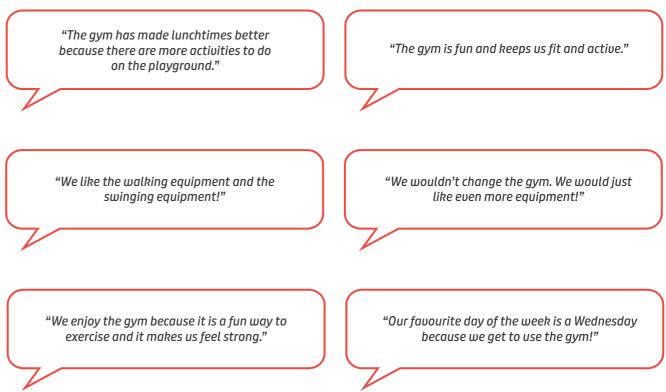

school has chosen a mix of children's outdoor gym equipment to keep exercise fun and interesting. The equipment incorporates both stretching and mobilisation exercises as well as a cardiovascular workout.



Scan here to view case study online



#### **Feautured Products:**

- Activ8 Multi Gym
- Rower
- **Double Strength** . Challenger
- Horse Rider
- Sky Stepper
- Double Slalom Skier
- Bound Rubber Mulch Surfacing

# **Our quality guarantees**

Outdoor fitness equipment from Sunshine Gym is built with longevity and durability in mind.

Our expert teams of trained technical advisers guide customers through their journey with us, offering product insight, free consultations and site visits, transparent pricing and excellent aftercare.



## Pupils give Sunshine Gym their seal of approval



#### Guarantees & Additional Products | Key Stage 1 & 2





# **Street Furniture**

Our streetscene range is inclusively designed to bring people together and make shared spaces accessible to everyone.



#### **Puddle Seat** BX17 1001

Available with painted iroko hardwood slats in brown, green, yellow, red or blue, the Puddle Seat can brighten up any spot.

From **£314** 



#### **Sturdy Bench** BX713950

The Sturdy Recycled Plastic Bench comes in a selection of sizes and colours making it perfect for any school setting.





**Rainbow Recycled Plastic Picnic Unit** BX713959

A bright, eye-catching picnic unit that is great for school playgrounds.





Leamington Picnic Bench BX/PD 450014

From **£576** 





**Maelor Trafflex 90 Litre Litter Bin** BXMT/444/G

From **£184** 

High se