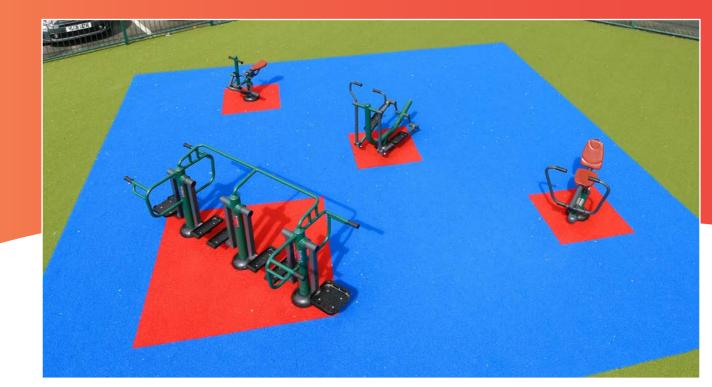

## **Case Study:** Park Hall Academy, Stoke-on-Trent

A colourful new sports arena accompanies an outdoor gym zone at Park Hall Academy. The Stoke-on-Trent School worked with our team to design a multifunctional sports area to inspire pupils, parents and teachers to get active.

Our installers supplied and fitted an artificial coloured grass court with markings for basketball, netball and football. A four-lane running track was also included with a mile-a-day lap counter. A striking blue square marks out the outdoor gym, with red patches highlighting the location of the equipment.