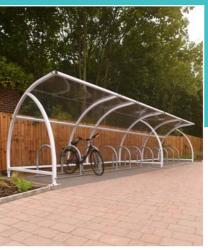

# **Cycle Shelters & Storage**

We offer an extensive range of cycle shelters, hubs, compounds, cycle stands and cycle racks. We have a cycle parking solution to suit every budget.

Sofco Junior Cycle Shelter BXMW/SJ

**New Sheffield Cycle Shelter** BXMW/SEF

The Sofco Junior Cycle Shelter is a simple solution for cycle & scooter storage.

From £1,571

This cycle shelter can be linked together

to create banks of shelters.