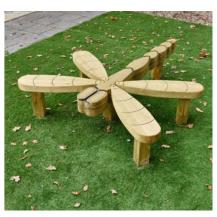

#### **Dragonfly Sculpture** BX/HMP 350007

Our beautifully crafted wooden Dragonfly is a firm favourite in the play sculpture range. Its long body and 4 wings makes it a perfect seat small groups of children.

From **£552** 