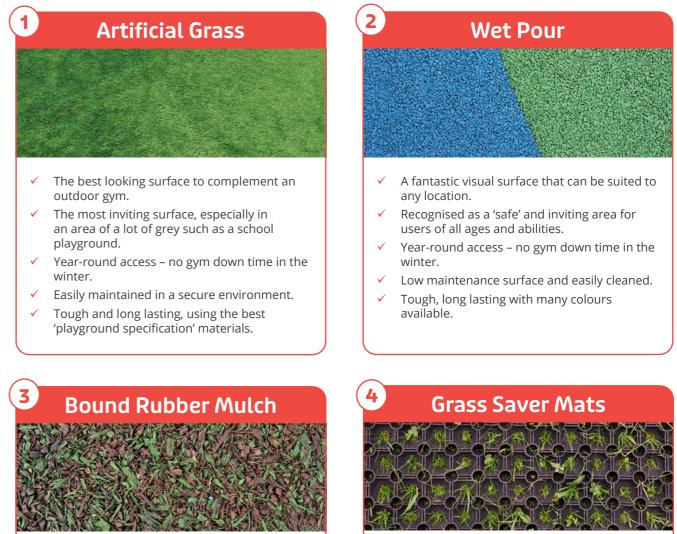

# **Surfacing Options**

### Quality from top to bottom

All equipment listed in this brochure can be installed into grass or into a hard surface playground and not require a safety surface to meet the critical fall height requirements of BS EN 1176:2017 or BS EN 16630:2015 (standards listed are partially used as a guide by RPII inspectors for our equipment).

However, we still offer a range of surfaces to make an outdoor gym more inviting, provide a surface to keep ground wear to a minimum or to reduce ground maintenance in the future for example. The following surfaces are our favourites, when used in conjunction with a Sunshine Gym.

- Natural looking artificial surface that blends in with natural environment.
- Recognised as a 'safe' and inviting area for users of all ages and abilities.
- Year-round access no gym down time in the winter.
- Lower cost surfacing option when compared to wet pour and artificial grass.

- Cost effective option to protect the natural ground, even in areas of heavy footfall.
- Natural appearance once grass has established, usually 3-4 weeks in the spring and summer.
- Provides a hard standing (or soft-hard as they are impact absorbing) for users of equipment.
- All corners are dug in to eliminate trip hazards around the perimeter.