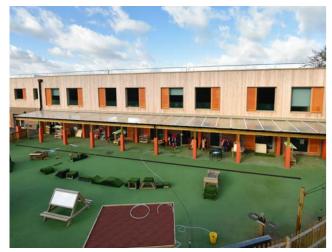

## **Case Study:** Hartford Manor Primary School, Cheshire

Thanks to funding from the school's parent teacher association, Friends of Hartford Manor, outdoor gym equipment, with enough stations for 15 children to exercise together at any one time, has also been installed.

In its new outdoor fitness area, the school has chosen a mix of children's outdoor gym equipment to keep exercise fun and interesting. The equipment incorporates both stretching and mobilisation exercises as well as a cardiovascular workout.