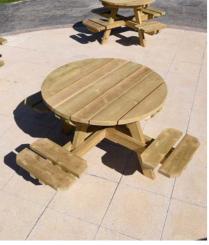

Leamington Picnic Bench BX/PD 450014

From **£576** 

**Maelor Trafflex 90 Litre Litter Bin** BXMT/444/G

From **£184** 

High security, vandal resistant plastic litter bin with a steel reinforced frame.

**Derby E Litter Bin** BX45G 2550-E