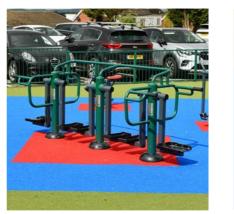

#### **INTEGR8** Multi Gym BX/SG 7002

For up to 8 Children

£4,268 Equipment

£1,712 Installation\*

Designed to bring the social groups of the playground together at the same time, the Integr8 Multi Gym includes a Double Health Walker, Double Slalom Skier, Sky Stepper, Horse Rider as well as two fully inclusive stations, the Tai Chi Discs and Arm Bike, allowing up to eight children of all abilities to exercise together.

#### **ACTIV8 Multi Gym** BX/SG 7000

Our Activ8 Multi Gym offers a wealth of different and inclusive activities for up to eight users at any one time, featuring a Double Health Walker and two Slalom Skiers for physical movement, coupled with a Double Waist Twister plus a Tai Chi element for coordination and Arm Bike set up suitable for all abilities including wheelchair users.