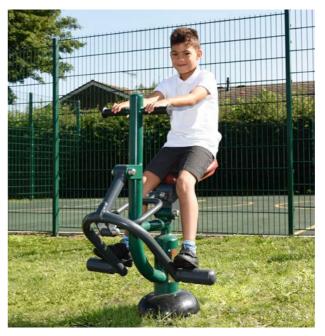

#### Horse Rider BX/SG 4007

The Horse Rider recreates the galloping action of being on a horse, engaging the upper and lower body.

Rower BX/SG 4008

Our Rower has a similar design to indoor rowing machines and offers a great workout for building stamina.