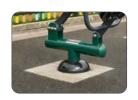

#### Horse Rider BX/SG 4007

The Horse Rider recreates the galloping action of being on a horse, engaging the upper and lower body.

Rower BX/SG 4008

Our Rower has a similar design to indoor rowing machines and offers a great workout for building stamina.