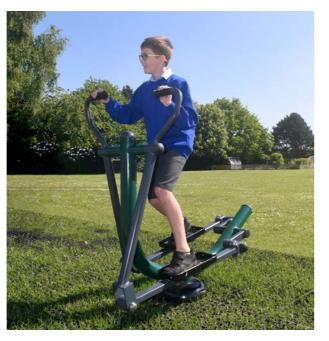

#### Sky Stepper BX/SG 4009

Similar to an elliptical trainer, the Sky Stepper is a full body workout, requiring upper and lower coordination.