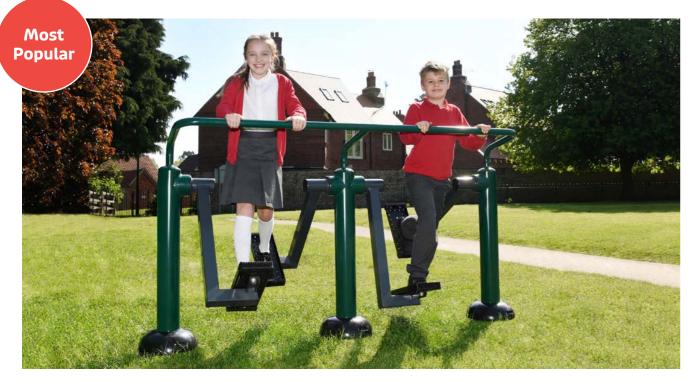

#### **Double Health Walker** BX/SG 4005

£1,010 Equipment

£399 Installation

Our most popular piece of equipment, the Double Health Walker allows children to enjoy mimicking walking or running in a noncompetitive environment. The much loved Double Health Walker allows two users to take part in a cardiovascular workout together. Children can set their own pace whilst working on their balance and flexibility.