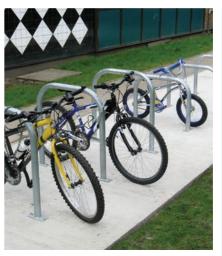

# **Cycle Shelters & Storage**

We offer an extensive range of cycle shelters, hubs, compounds, cycle stands and cycle racks. We have a cycle parking solution to suit every budget.

Sofco Junior Cycle Shelter BXMW/SJ

#### From £2,542.37

**Sheffield Cycle** 

BXMW/GS/SHEFFIELD-STAND

This best selling cycle stand allows the bike to be secured in a variety of ways.

Combines Sheffield cycle stands with a scooter rack to any size or length.