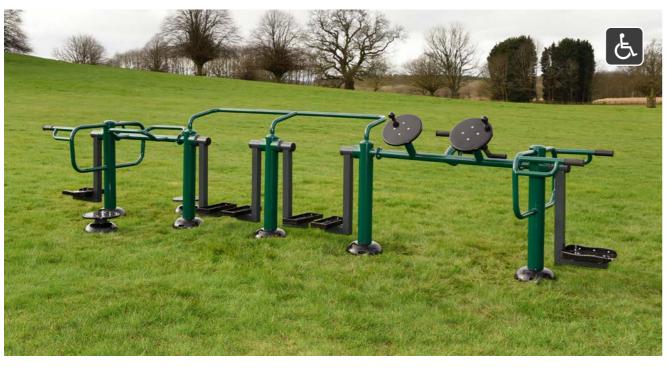

#### **ACTIV8 Multi Gym** BX/SG 7000

Our Activ8 Multi Gym offers a wealth of different and inclusive activities for up to eight users at any one time, featuring a Double Health Walker and two Slalom Skiers for physical movement, coupled with a Double Waist Twister plus a Tai Chi element for coordination and Arm Bike set up suitable for all abilities including wheelchair users.