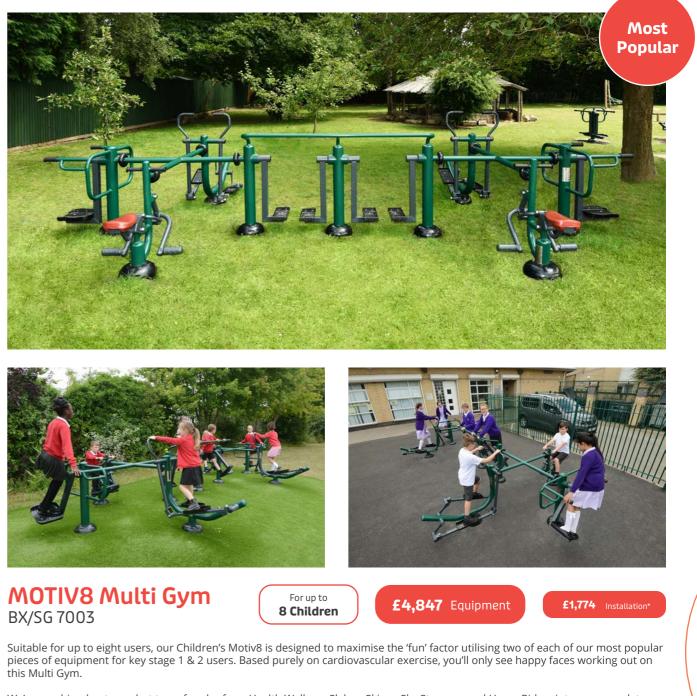

Multi Gym workouts are suitable for people of all ability levels and ages - in fact the better the mix the better the workout!

We've combined not one, but two of each of our Health Walkers, Slalom Skiers, Sky Steppers and Horse Riders into one complete multi gym so that up to eight people can exercise together at any one time.

We identified that a main key driver in encouraging children to exercise is to simply make sure they are having a great time and the Children's Motiv8 is our number one choice to get even the most reluctant of children exercising.

The very best outdoor gym for Primary Schools, maximising fun, social interaction and extended exercise for 8 users every break & lunch time for the next 10 years plus. This is the very best in outdoor gym equipment and will be the highlight of the playground."

### What does a Children's Motiv8 Multi Gym offer?

- The ultimate 'fun factor' multi gym.
- ✓ A complete social exercise experience.
- Reduce childhood obesity with cardiovascular exercises.

#### MOTIV8 Multi Gym | Key Stages 1 & 2

- Minimal footprint to reduce space required.
- Sunshine Gym safety system including safety stops and rubber trims.

5