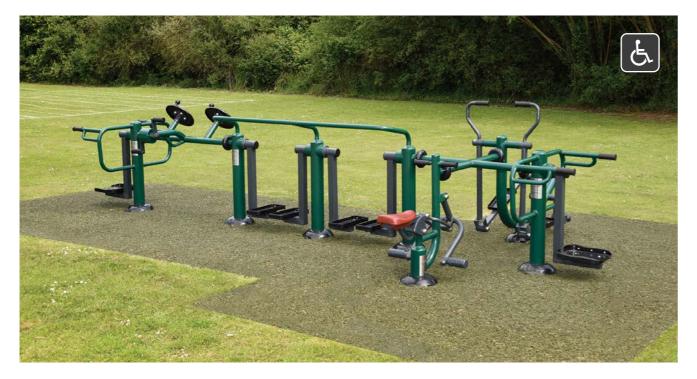

#### **INTEGR8** Multi Gym BX/SG 7002

For up to 8 Children

£4,268 Equipment

£1,712 Installation\*

Designed to bring the social groups of the playground together at the same time, the Integr8 Multi Gym includes a Double Health Walker, Double Slalom Skier, Sky Stepper, Horse Rider as well as two fully inclusive stations, the Tai Chi Discs and Arm Bike, allowing up to eight children of all abilities to exercise together.