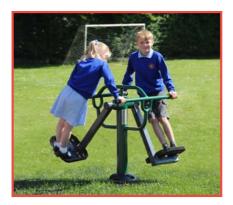

#### **Double Health Walker** BX/SG 4005

£1,010 Equipment

£399 Installation

Our most popular piece of equipment, the Double Health Walker allows children to enjoy mimicking walking or running in a noncompetitive environment. The much loved Double Health Walker allows two users to take part in a cardiovascular workout together. Children can set their own pace whilst working on their balance and flexibility.