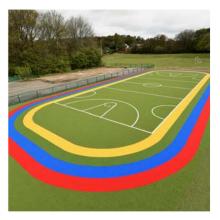

## **Case Study:** Park Hall Academy, Stoke-on-Trent

A colourful new sports arena accompanies an outdoor gym zone at Park Hall Academy. The Stoke-on-Trent School worked with our team to design a multifunctional sports area to inspire pupils, parents and teachers to get active.

Our installers supplied and fitted an artificial coloured grass court with markings for basketball, netball and football. A four-lane running track was also included with a mile-a-day lap counter. A striking blue square marks out the outdoor gym, with red patches highlighting the location of the equipment.