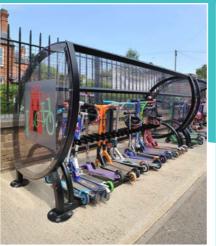

### Scooter Rack BXMW/SCO

The Scooter Rack can be single sided or double sided and can be manufactured to any size or length.

From £155

From £34.99

Stand