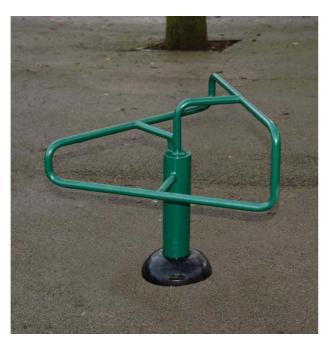

#### Waist Twister BX/SG 4002

A favourite for up to three playground chatterboxes, great for flexibility and coordination.

**£839** Equipment

£450 Installation\*

9

**Double Strength Challenger** BX/SG 4004

This stretches arms and shoulders as users are challenged to successfully turn the disc in their direction.

**Tai Chi Discs** BX/SG 4010

Our Tai Chi Discs encourage flexibility through the circling of the arms and shoulders.