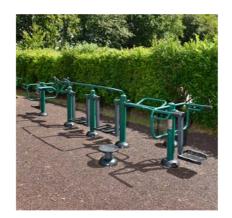

## **Case Study:** Hartford Manor Primary School, Cheshire

Thanks to funding from the school's parent teacher association, Friends of Hartford Manor, outdoor gym equipment, with enough stations for 15 children to exercise together at any one time, has also been installed.

In its new outdoor fitness area, the school has chosen a mix of children's outdoor gym equipment to keep exercise fun and interesting. The equipment incorporates both stretching and mobilisation exercises as well as a cardiovascular workout.

#### **Feautured Products:**

- Activ8 Multi Gym
- Rower
- **Double Strength** . Challenger
- Horse Rider
- Sky Stepper
- Double Slalom Skier
- Bound Rubber Mulch Surfacing