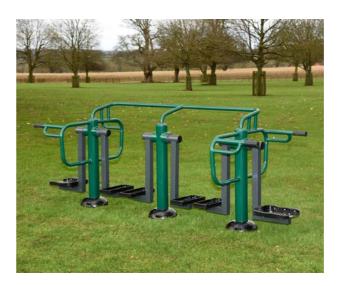

#### **ACTIV8 Multi Gym** BX/SG 7000

Our Activ8 Multi Gym offers a wealth of different and inclusive activities for up to eight users at any one time, featuring a Double Health Walker and two Slalom Skiers for physical movement, coupled with a Double Waist Twister plus a Tai Chi element for coordination and Arm Bike set up suitable for all abilities including wheelchair users.