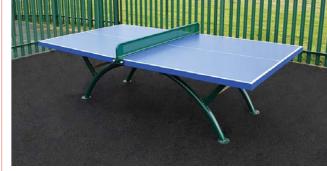

### **Outdoor Table Tennis Table** BX/SG 3024

Table tennis burns calories while improving agility and balance.

£790 Equipment

£400 Installatio