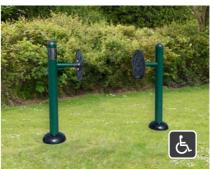

### Inclusive Tai Chi **Discs**

BX/SG 3011

The Tai Chi Discs are a brilliant introduction to outdoor fitness.

£800 Equipment

£275 Installat