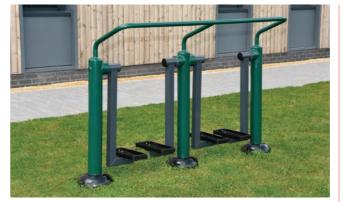

### **Double Health Walker**

BX/SG 3008

For users of all fitness levels to work out at their own pace.

£1,145 Equipment

£399 Installation\*

**Double Slalom Skier** 

BX/SG 3002

Great for boosting coordination through lateral exercise.