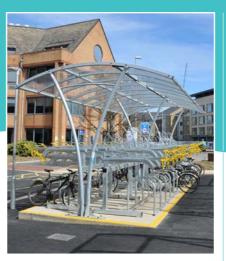

### Cambridge Two Tier Cycle Shelter BXMW/CA/HYB/TWO-TIER

Offers the highest capacity of all of our cycle shelters, holding up to 48 cycles.

From **£3,752** 