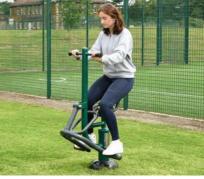

# Motiv8 Multi Gym BX/SG 6003

The ultimate group cardiovascular exercise multi gym, the Motiv8 combines our best 4 machines to get that heart beat racing not once, but twice with each piece mirrored on each side for up to 8 users. We've combined our Health Walker, Slalom Skier, Sky Stepper and Horse Rider into one complete multi gym with 2 of each of the pieces included so that up to 8 people can exercise together.