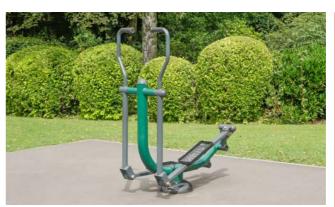

## **Sky Stepper**

BX/SG 3000

Users set their own speed and pace on the Sky Stepper.

£935 Equipment

£275 Installation\*