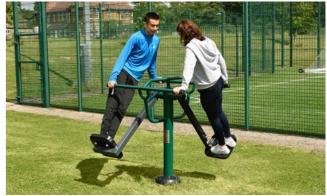

## **Sky Stepper**

BX/SG 3000

Users set their own speed and pace on the Sky Stepper.

£935 Equipment

£275 Installation\*