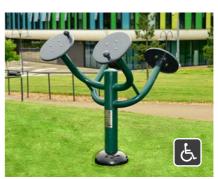

### Inclusive Tai Chi **Discs**

BX/SG 3011

The Tai Chi Discs are a brilliant introduction to outdoor fitness.

£800 Equipment

£275 Installat