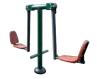

## Atlantis Fitness Rig BX/SG 8004

Users of every ability can work out, develop and progress.

£9,795 Equipment

£3,025 Installation\*