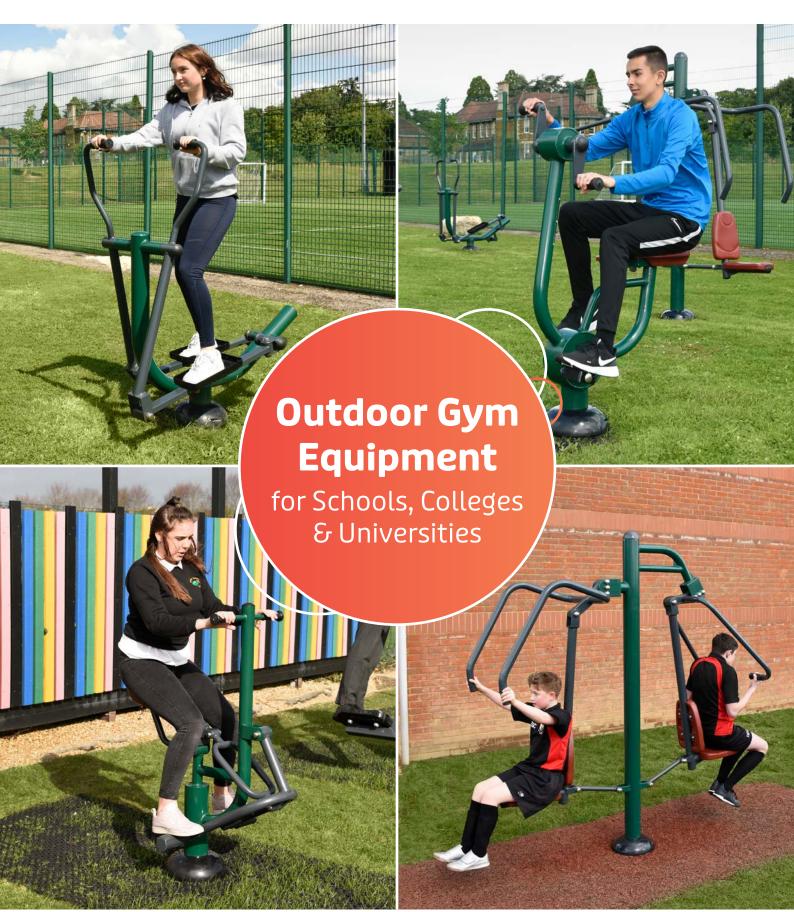

## A social platform to boost student health

At Sunshine Gym we work in partnership with education providers to help schools, colleges and universities inspire young people to keep active.

An outdoor gym is perfect for motivating students, promoting healthy activities that young people can also engage with outside of study. Our equipment is designed to build confidence, encouraging an interest in wellbeing and an understanding of the importance of personal fitness for a healthy lifestyle.

As well as tracking improvements and overcoming challenging workouts, students have the opportunity to develop key techniques through their use of a Sunshine Gym. An outdoor gym also supports an extensive programme of sports as it can be used effectively in team training and performance coaching.

As a UK leading designer, supplier and installer of outdoor fitness equipment, we will guide education leaders through the whole process of establishing a Sunshine Gym. And because we are part of family-owned engineering group Broxap Limited, we can also offer expertise in a range of additional outdoor improvements such as seating; shelters, canopies and covered walkways; and play, sport and cloakroom equipment. Safe, durable and cost effective, our high-quality product range will ensure your investment continues to deliver active benefits year after year.