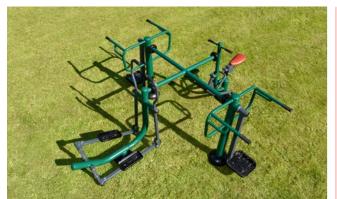

## Gym Package Deals

There is something for everyone in this collection of our most popular and easy-to-operate equipment.

For up to **8 Users** 

Includes: Energise Multi Gym, Sky Stepper, Rower, Arm & Pedal Bicycle, Horse Rider

£5.461 Equipment

£1,550 Installation\*