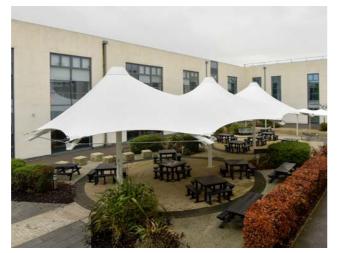

# Shelters & Canopies

Our products create inspirational environments, connected locations and deliver positive outdoor experiences to enhance the potential of any educational setting.

# **Triple Conic Fabric Canopy**BXTS/TRIP/C

The white Triple Conic is an eye catching canopy which creates a large outdoor covered area.

From £43,890