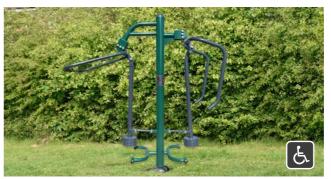

### Olympus Fitness Rig BX/SG 8002

Named after Mount Olympus, the Home of the Gods, this is the largest outdoor gym rig in our range and the ultimate in accommodating strength building exercises. Designed for up to 30 users plus, it has been developed to support those looking to build muscle strength, increase flexibility and improve overall fitness.