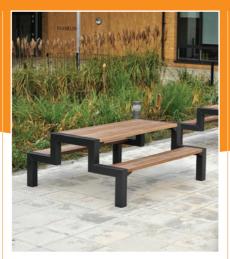

# Litchard Picnic Unit

BX17 4071/P

Comprises of one table and two benches to create one cohesive unit.

From **£1.522** 

# **Brompton Picnic Unit**

BX14 4014

Contemporary, steel-framed picnic bench with timber slats.

From **£798** 