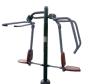

### Olympus Fitness Rig BX/SG 8002

Named after Mount Olympus, the Home of the Gods, this is the largest outdoor gym rig in our range and the ultimate in accommodating strength building exercises. Designed for up to 30 users plus, it has been developed to support those looking to build muscle strength, increase flexibility and improve overall fitness.