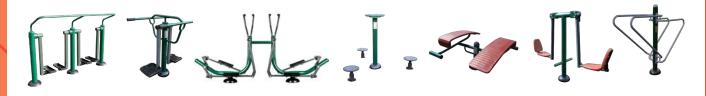

## Gym Package Deals

There is something for everyone in this collection of our most popular and easy-to-operate equipment.

For up to **8 Users** 

Includes: Energise Multi Gym, Sky Stepper, Rower, Arm & Pedal Bicycle, Horse Rider

£5.461 Equipment

£1,550 Installation\*