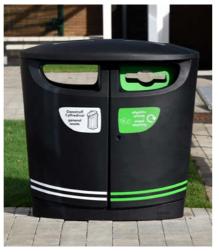

### Synergy™ Recycling Bin BX45 200-RC

High capacity plastic recycling bin with dual waste streams.

From **£529** 

Scan here to view our new brochure

A sub division of Broxap, Hand Made Places is one of the UK's leading designers, manufacturers and installers of timber structures for outdoor play and social spaces.