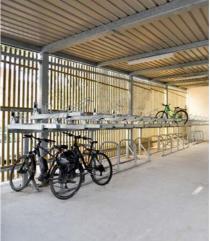

# Cycle Shelters & Storage

We offer an extensive range of cycle shelters, hubs, compounds, cycle stands and cycle racks. We have a cycle parking solution to suit every budget.

### Cambridge Two Tier Cycle Shelter BXMW/CA/HYB/TWO-TIER

Offers the highest capacity of all of our cycle shelters, holding up to 48 cycles.

From **£3,752** 

### Coventry Gullwing Cycle Shelter BXMW/COV/GU

Sleek, contemporary and minimalistic cycle shelter that holds up to 24 cycles.

From **£4,807** 