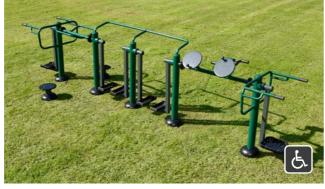

### **Inclusive Double Arm Extension**

BX/SG 2001

Provides an upper body workout for both abled bodied and wheelchair users.

£935 Equipment

### Wheelchair Combi Pull Down Challenger & Power Push

BX/SG 2000 For wheelchair users to enjoy an upper body workout.

£1.705 Equipment

£299 Installation

### **Inclusive Multi** Gym

BX/SG 2004

Great for wheelchair users who experience lower body mobility.

£1,495 Equipment

## Wheelchair **Rowing Wheels**

BX/SG 2002

Mimics the motion of rowing for wheelchair users.

£995 Equipment

£350 Install

## **Inclusive Double** Hand Bike (with or without seat)

BX/SG 2005

A light workout for the arms, suitable for both abled bodied and wheelchair users.

£1,300 Equipment

£399 Installat