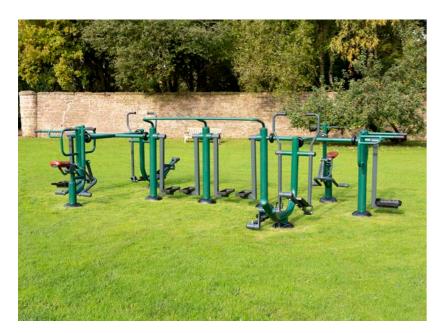

### **Complete Outdoor Gym Suite**

With everything needed for a full body workout, this deal is designed to be a crowd pleaser.

For up to **15 Users** 

Includes: Double Health Walker, Double Slalom Skier, Double Sky Stepper, Waist Twister, Double Sit Up Bench, Double Squat Push, Parallel Rails

£7,080 Equipment

£2,547 Installation\*