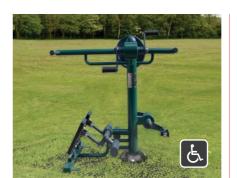

### Wheelchair Combi Pull Down Challenger & Power Push

BX/SG 2000 For wheelchair users to enjoy an upper body workout.

£1.705 Equipment

£299 Installation