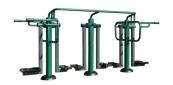

# Motiv8 Multi Gym BX/SG 6003

The ultimate group cardiovascular exercise multi gym, the Motiv8 combines our best 4 machines to get that heart beat racing not once, but twice with each piece mirrored on each side for up to 8 users. We've combined our Health Walker, Slalom Skier, Sky Stepper and Horse Rider into one complete multi gym with 2 of each of the pieces included so that up to 8 people can exercise together.

For up to **8 Users** 

£5,185 Equipment

£1,774 Installation\*