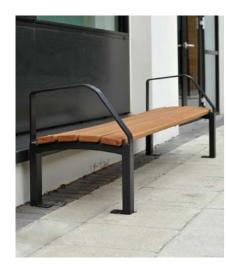

### Litchard Seat BX17 4071/S

With a double slatted backrest, the Litchard Seat is manufactured with maximum comfort and stability in mind.

From **£535** 

## **Medway Bench**

BX14 4027

Modern steel framed timber bench. Rounded steel armrests sit either side of four timber slats.

From **£418** 