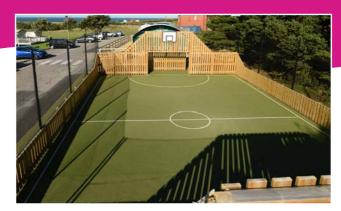

### Timber MUGA BX/HMP BSP-100115

The Timber MUGA is a fully integrated sports area which combines fencing with sports goals and hoops. It provides a single area which can be used for football, hockey, basketball and netball alike.