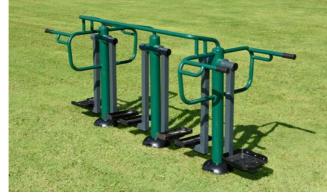

### Integr8 Multi Gym

BX/SG 6002

This multi gym provides fitness opportunities for all abilities.

£4,627 Equipment

£1,712 Installation\*

For up to **8 Users** 