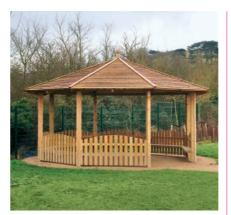

# Anglesey Pavillion BX/HMP BSP-200021

The Anglesey Pavilion is a large multifunctional shelter offering protection from the elements incorporating solid half height side panels.

From **£POA** 