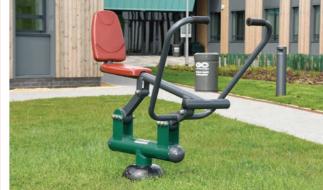

## Horse Rider

BX/SG 3012

The Horse Rider engages the upper and lower body.

£665 Equipment £275 Installat