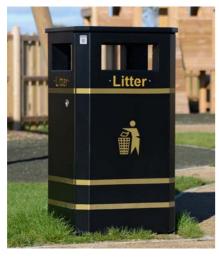

### Derby Standard Litter Bin

BX45G 2550

120 litre litter bin with industry-leading, extra tough 10mm galvanised steel base.

From **£329** 