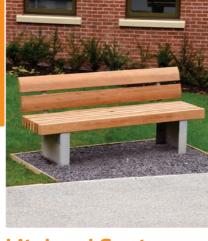

### Litchard Seat BX17 4071/S

With a double slatted backrest, the Litchard Seat is manufactured with maximum comfort and stability in mind.

From **£535** 

## **Medway Bench**

BX14 4027

Modern steel framed timber bench. Rounded steel armrests sit either side of four timber slats.

From **£418** 