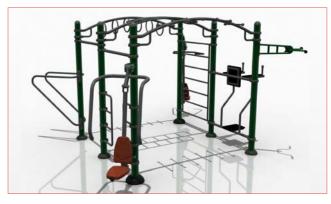

## Atlantis Fitness Rig BX/SG 8004

Users of every ability can work out, develop and progress.

£9,795 Equipment

£3,025 Installation\*