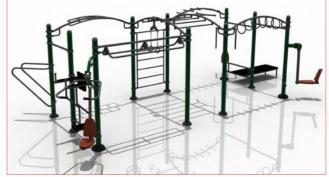

### Olympus Fitness Rig BX/SG 8002

Named after Mount Olympus, the Home of the Gods, this is the largest outdoor gym rig in our range and the ultimate in accommodating strength building exercises. Designed for up to 30 users plus, it has been developed to support those looking to build muscle strength, increase flexibility and improve overall fitness.

For up to **30 Users** 

£16,495 Equipment

£4,400 Installation\*