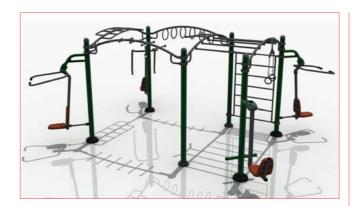

### **Camelot Fitness Rig**

BX/SG 8003

Combines calisthenic exercise and muscle building workouts.

**£11,395** Equipment

£3,300 Installation\*