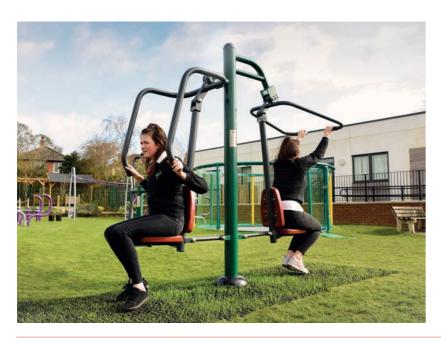

### Olympus Fitness Rig BX/SG 8002

Named after Mount Olympus, the Home of the Gods, this is the largest outdoor gym rig in our range and the ultimate in accommodating strength building exercises. Designed for up to 30 users plus, it has been developed to support those looking to build muscle strength, increase flexibility and improve overall fitness.