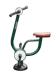

## Horse Rider

BX/SG 3012

The Horse Rider engages the upper and lower body.

£665 Equipment £275 Installat