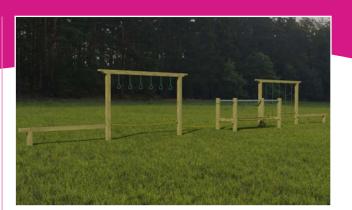

### Olympus Fitness Rig BX/SG 8002

Named after Mount Olympus, the Home of the Gods, this is the largest outdoor gym rig in our range and the ultimate in accommodating strength building exercises. Designed for up to 30 users plus, it has been developed to support those looking to build muscle strength, increase flexibility and improve overall fitness.