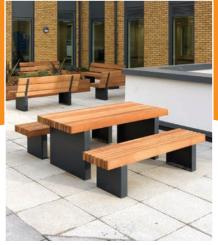

# Litchard Picnic Unit

BX17 4071/P

Comprises of one table and two benches to create one cohesive unit.

From **£1.522** 

# **Brompton Picnic Unit**

BX14 4014

Contemporary, steel-framed picnic bench with timber slats.

From **£798** 