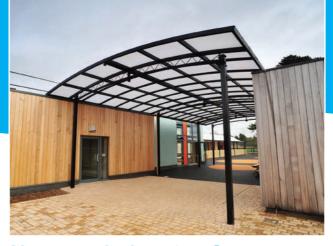

# Shelters & Canopies

Our products create inspirational environments, connected locations and deliver positive outdoor experiences to enhance the potential of any educational setting.

# Newcastle Monopitch Canopy BXMW/NEWS/MONO

The Broxap Newcastle Monopitch Canopy is a versatile and modular shelter which can be used as a canopy or walkway, and can easily be extended to form larger walkways.