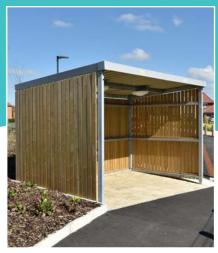

### Blox B Cycle Shelter

BX/MW/BLOX/B/41/OF-FSC

Open front modular timber clad cycle shelter with galvanized steel frames.

From **£3,661** 