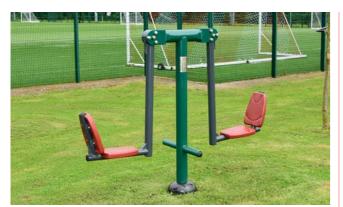

### **Double Sit Up Bench**

BX/SG 3001

For an effective workout, the Double Sit Up Bench is a must.

£775 Equipment

£275 Installation