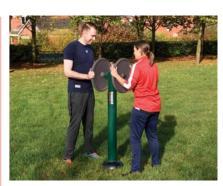

### Inclusive Tai Chi **Discs**

BX/SG 3011

The Tai Chi Discs are a brilliant introduction to outdoor fitness.

£800 Equipment

£275 Installat