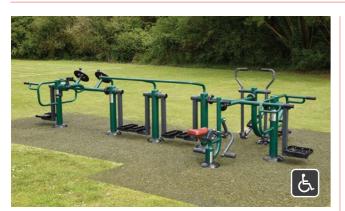

### **Complete Outdoor Gym Suite**

With everything needed for a full body workout, this deal is designed to be a crowd pleaser.

For up to **15 Users** 

Includes: Double Health Walker, Double Slalom Skier, Double Sky Stepper, Waist Twister, Double Sit Up Bench, Double Squat Push, Parallel Rails

£7,080 Equipment

£2,547 Installation\*