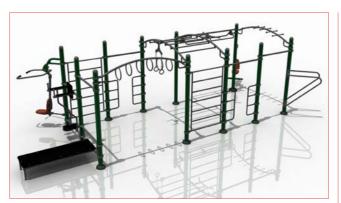

### **Camelot Fitness Rig**

BX/SG 8003

Combines calisthenic exercise and muscle building workouts.

**£11,395** Equipment

£3,300 Installation\*