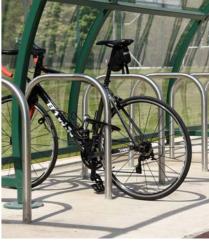

### Easi-Riser Two Tier Cycle Rack BXMW/EASI-RISER

Uses gas assisted lifting, making it easy to use and ideal for space-saving storage.

From **£140** 

# Sheffield Cycle Stand

BXMW/GS/SHEFFIELD-STAND

This best selling cycle stand allows the bike to be secured in a variety of ways.

From **£34.99** 