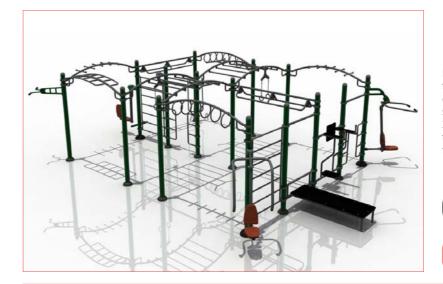

### **NEW FOR 2023!**

### Olympus Fitness Rig BX/SG 8002

Named after Mount Olympus, the Home of the Gods, this is the largest outdoor gym rig in our range and the ultimate in accommodating strength building exercises. Designed for up to 30 users plus, it has been developed to support those looking to build muscle strength, increase flexibility and improve overall fitness.

For up to **30 Users** 

£16,495 Equipment

£4,400 Installation\*