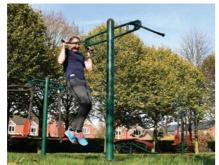

### **Double Pull Up** BX/SG 3015

The Double Pull Up uses bodyweight to target core muscles.

£704 Equipmen

£299 Instal