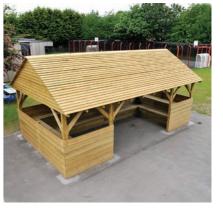

# Newcastle Monopitch Canopy BXMW/NEWS/MONO

The Broxap Newcastle Monopitch Canopy is a versatile and modular shelter which can be used as a canopy or walkway, and can easily be extended to form larger walkways.