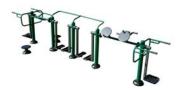

# Motiv8 Multi Gym BX/SG 6003

The ultimate group cardiovascular exercise multi gym, the Motiv8 combines our best 4 machines to get that heart beat racing not once, but twice with each piece mirrored on each side for up to 8 users. We've combined our Health Walker, Slalom Skier, Sky Stepper and Horse Rider into one complete multi gym with 2 of each of the pieces included so that up to 8 people can exercise together.

For up to **8 Users** 

£5,185 Equipment

£1,774 Installation\*