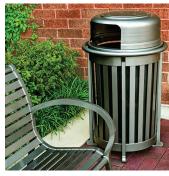

## Scarborough Litter Bin

Scarborough Park Litter Bins are durably constructed and feature metal side panels and a spun metal top to meet the demands of active public spaces. Choose from a vertical strap or square bar side panels. Top- or side-opening receptacles may be specified. The litter bin lid lifts up and swings to the side for easy litter removal. An optional keyed lock may be added for security, and an optional ash pan may be specified for the side-opening receptacle. The 113 Litre polyethylene liner coordinates with specified powder coated colour. Available as a free standing or root fixed litter bin.