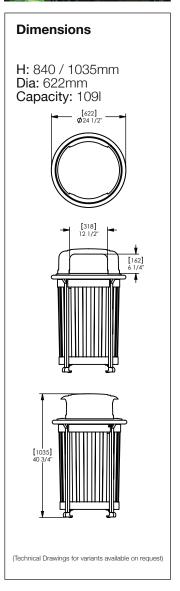

## Scarborough Litter Bin

Scarborough Park Litter Bins are durably constructed and feature metal side panels and a spun metal top to meet the demands of active public spaces. Choose from a vertical strap or square bar side panels. Top- or side-opening receptacles may be specified. The litter bin lid lifts up and swings to the side for easy litter removal. An optional keyed lock may be added for security, and an optional ash pan may be specified for the side-opening receptacle. The 113 Litre polyethylene liner coordinates with specified powder coated colour. Available as a free standing or root fixed litter bin.

## Specification:

Materials: Steel.

Finishes:

Panguard II powder coated.

Fixings:

Free standing. Surface mounted.