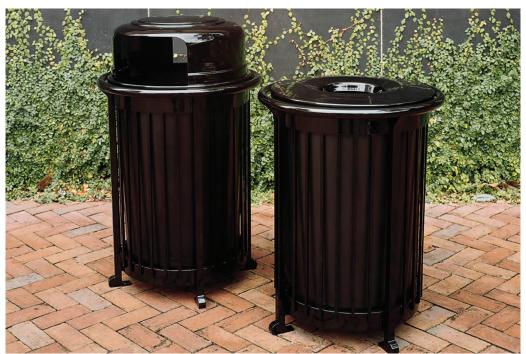

## Scarborough Litter Bin

Scarborough Park Litter Bins are durably constructed and feature metal side panels and a spun metal top to meet the demands of active public spaces. Choose from a vertical strap or square bar side panels. Top- or side-opening receptacles may be specified. The litter bin lid lifts up and swings to the side for easy litter removal. An optional keyed lock may be added for security, and an optional ash pan may be specified for the side-opening receptacle. The 113 Litre polyethylene liner coordinates with specified powder coated colour. Available as a free standing or root fixed litter bin.