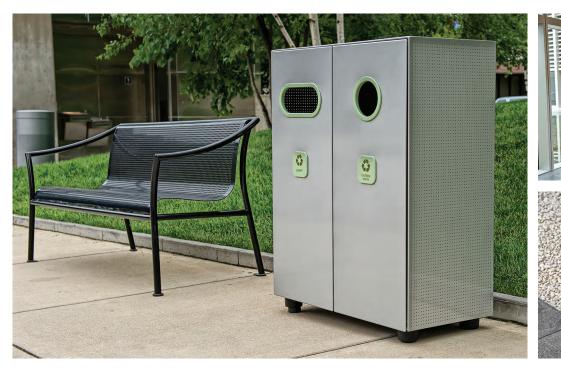

## **Select Recycling Bin**

This modular system of steel recycling units designed by industrial designer Brian Kane provides a choice solution for upscale settings with multiple choices of its own. Engineered and built for outdoor use, the well-proportioned Select elements are entirely at ease indoors as well. Heavy steel construction and 95L capacity make them stronger, more resilient and more capacious than the competition. Hidden hinges and handles, flanged doors, and cast aluminium trim rings lend an unusually refined appearance. Select one, two or three units in plain or perforated steel, mix and match a wide range of powder coated colours, and pick from an array of plates to label content configurations of your choice.