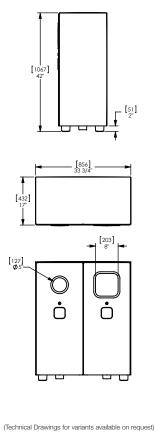

## Dimensions

H: 1067mm W: 856mm D: 432mm Capacity: 911 (each litter bin liner)