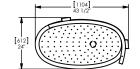

## **Dimensions**

H: 746mm W:1104mm D: 612mm

(Technical Drawings for variants available on request)