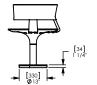

## **Dimensions**

H: 746mm W:1104mm D: 612mm

(Technical Drawings for variants available on request)