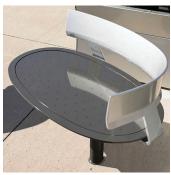

# **Sophie Seat**

Sophie is the large seating element which is from UrbanEdge family. Its long elegant oval seat accommodates two people sitting side-by-side or one person leaning back across the seat in a lounging position. With a comfortable curved-band back or without, it rotates 360, encouraging sitters to control the degree of engagement that suits their mood. Installed side-to-side Sophie creates bench-like linear seating. Set singly or in groups throughout a space Sophie embodies a spirit of informality and comfort.

#### Materials:

Seat - Powder Coated Steel. Back Rest - Aluminium.