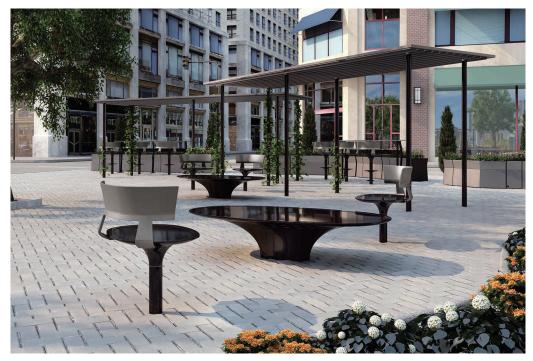

# **Sophie Seat**

Sophie is the large seating element which is from UrbanEdge family. Its long elegant oval seat accommodates two people sitting side-by-side or one person leaning back across the seat in a lounging position. With a comfortable curved-band back or without, it rotates 360, encouraging sitters to control the degree of engagement that suits their mood. Installed side-to-side Sophie creates bench-like linear seating. Set singly or in groups throughout a space Sophie embodies a spirit of informality and comfort.