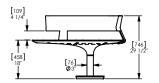

## **Dimensions**

H: 746mm W:1104mm D: 612mm

(Technical Drawings for variants available on request)