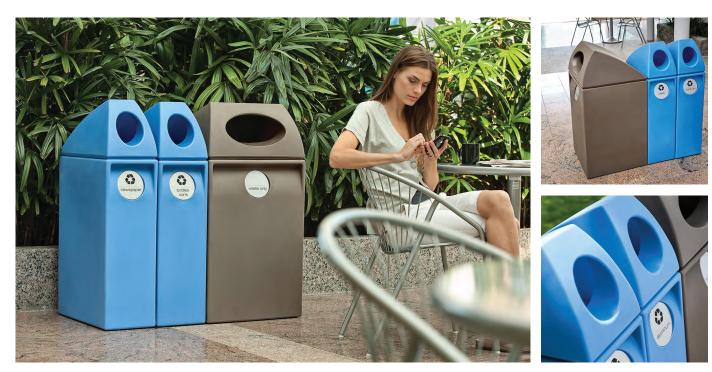

## Sort Recycling Bin

Sort recycling bins are a flexible collection bins. The system can be used for interior and exterior use, designed specifically for recycling. Created by designer John Rizzi, the Sort Bins offer a neat and attractive addition to most urban spaces. The distinctive top shape makes openings highly visible and easy to reach, sheds water, and protects contents. Bag clips inside the bin eliminates unsightly overhang. The lids lift off for easy emptying. The bin itself completely recyclable.

## **Specification:**

Materials: Molded polyethylene bins with powder coated steel basket

Finishes: Panguard II powder coated.

Fixings: Free standing. Surface mounted.