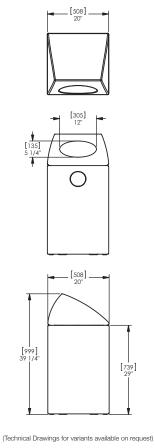

## Sort Recycling Bin

Sort recycling bins are a flexible collection bins. The system can be used for interior and exterior use, designed specifically for recycling. Created by designer John Rizzi, the Sort Bins offer a neat and attractive addition to most urban spaces. The distinctive top shape makes openings highly visible and easy to reach, sheds water, and protects contents. Bag clips inside the bin eliminates unsightly overhang. The lids lift off for easy emptying. The bin itself completely recyclable.

## **Specification:**

Materials: Molded polyethylene bins with powder coated steel basket

Finishes: Panguard II powder coated.

Fixings: Free standing. Surface mounted.

## Dimensions

H: 999mm W: 255mm / 508mm D: 508mm Capacity: 91l, 182l