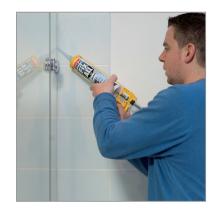

## Soudal - Fix All Crystal

Fix All Crystal is a crystal clear, neutral, elastic, single component sealant/adhesive based on SMX-Polymers® - 290ml cartridge.

## **Applications**

- Interior and exterior bonding and sealing applications
- Transparent and elastic bonding in many different construction and building applications
- Invisible bonding of glass and other transparent materials.