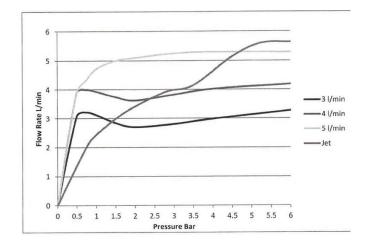

# **Flow Rate Chart**

#### **Flow Rate**

Available with 3 flow regulators and an un-regulated jet:

3 L/min – Brown (included)

4 L/min – Grey (fitted as default) (included)

5 L/min - Yellow (by order)