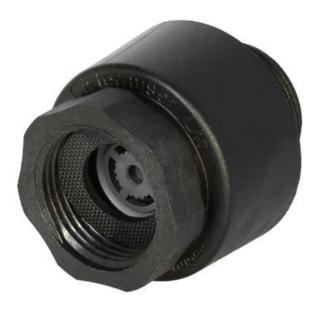

#### Illustrated

Wudumate Backflow Prevention Device (Pipe Interrupter with Flow Regulator) Weight / Size (mm) / Inches

30g / 42mm x 46mm

0.06 llbs / 1.65 x 1.81

For Cold Water use.

Connections

Certifications

WRAS approved

DC (Category 5 protection)

G3/4 Female Inlet Connection G3/4 Male Outlet Connection

**Backflow** 

Product Code: WM-TT-BPD

#### **Material**

Glass Filled PPO/PS

Insert and Shroud: POM

Seal Material: EPDM