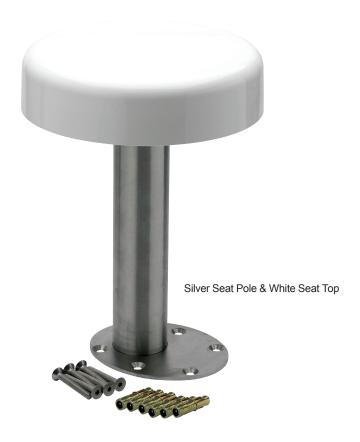

#### Illustrated

Product Code: WM-MOD-SP

#### **Material**

Pole and brackets - brushed 316 stainless steel.

Seat top - double walled acrylic capped ABS seat.

#### **Colours**

Pole: Silver or Gold Top: White or Black

#### **Accessories**

Seat Pole Base Cover CODE: WM-MOD-SPBC

Silicone Gasket