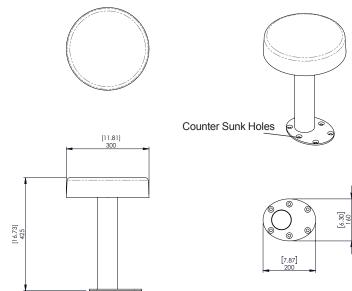

#### **Dimensions**

Length - 400mm (+25mm Seat thickness).

#### When For Installation On Its Own

When supplied for stand alone installation:

- Drill 12mm holes into firm substrate.
- Fix M10 Rawlbolt sleeves with chemical anchor with bolts insertion.
- Remove bolts and fix seat with the M10 countersunk bolts provided.