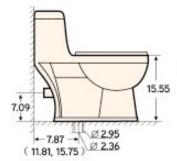

# **Dimensions (Metric)**

395 180 Ø75 200→ (300, 400) 860

# **Dimensions (Imperial)**

All dimensions in mm