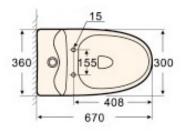

# **Dimensions (Metric)**

395 180 Ø75 200→ (300, 400) 860

# **Dimensions (Imperial)**

All dimensions in mm