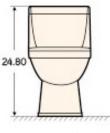

## Illustrated

WuduMate Turkish Toilet Product Code: WM-TT

#### **Material**

Vitreous china

#### Included

WuduMate Turkish Toilet Integrated Bidet Spray

Dual cistern flushing mechanism, normally 3 litres for partial flush and 6 litres for full flush but adjustable.

# Weight / Size

Net: 36kg / 79.4 llbs Gross: 38kg / 83.77 llbs

Carton Size (mm) / Inches: (400W) x (700L) x (690H) 15.74W x 27.56L x 27.16H

### Colour

White

# **Frequent Applications**

Residential • Municipal • Education • Healthcare • Offices • Mosques

# **Special Notes**

P-Trap fitting 250mm, 300mm Wash-down, one-piece toilet

# **Associated Products**

WuduMate Hybrid Toilet WuduMate Squat Toilet

# **Dimensions (Metric)**



395 180 Ø75 200→ (300, 400) 860



#### Handles





# **Dimensions (Imperial)**









All dimensions in mm