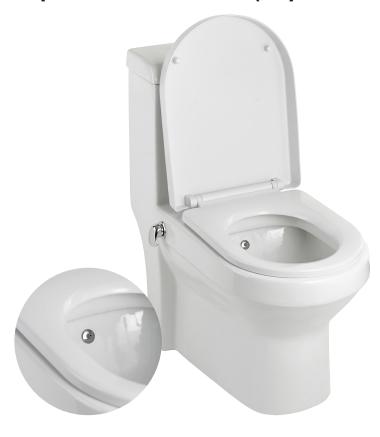

#### Illustrated

WuduMate Turkish Toilet Product Code: WM-TT

#### Included

WuduMate Turkish Toilet Integrated Bidet Spray

Dual cistern flushing mechanism, normally 3 litres for partial flush and 6 litres for full flush but adjustable.

# **Special Notes**

P-Trap fitting 250mm, 300mm Wash-down, one-piece toilet