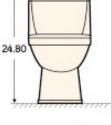

# **Dimensions (Metric)**

395 180 Ø75 200→ (300, 400) 860

# **Dimensions (Imperial)**

All dimensions in mm