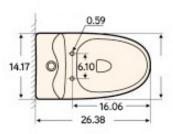

#### Illustrated

WuduMate Turkish Toilet Product Code: WM-TT

#### **Material**

Vitreous china

#### Included

WuduMate Turkish Toilet Integrated Bidet Spray

Dual cistern flushing mechanism, normally 3 litres for partial flush and 6 litres for full flush but adjustable.

# Weight / Size

Net: 36kg / 79.4 llbs Gross: 38kg / 83.77 llbs

Carton Size (mm) / Inches: (400W) x (700L) x (690H) 15.74W x 27.56L x 27.16H

### Colour

White

# **Frequent Applications**

Residential • Municipal • Education • Healthcare • Offices • Mosques

# **Special Notes**

P-Trap fitting 250mm, 300mm Wash-down, one-piece toilet

# **Associated Products**

WuduMate Hybrid Toilet WuduMate Squat Toilet

# **Dimensions (Metric)**



395 180 Ø75 200→ (300, 400) 860



#### Handles





# **Dimensions (Imperial)**









All dimensions in mm