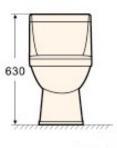

# **Dimensions (Metric)**

395 180 Ø75 200→ (300, 400) 860

# **Dimensions (Imperial)**

All dimensions in mm