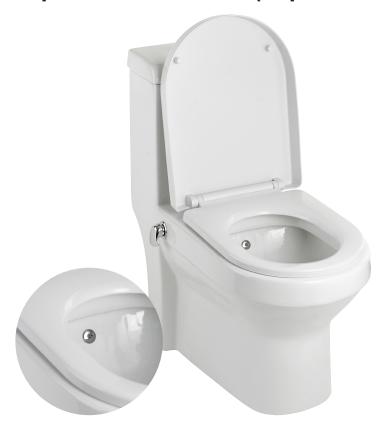

#### Illustrated

WuduMate Turkish Toilet Product Code: WM-TT

#### Included

WuduMate Turkish Toilet Integrated Bidet Spray

Dual cistern flushing mechanism, normally 3 litres for partial flush and 6 litres for full flush but adjustable.

#### **Special Notes**

P-Trap fitting 250mm, 300mm Wash-down, one-piece toilet