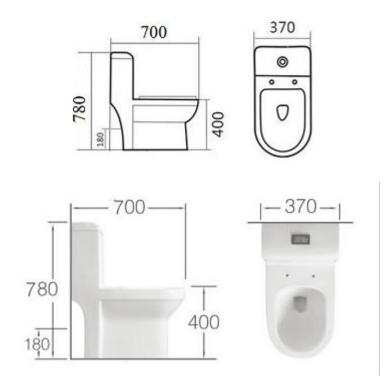

#### Weight / Size

Net: 36kg / 79.4 llbs Gross: 38kg / 83.77 llbs

Carton Size (mm) / Inches: (400W) x (700L) x (690H) 15.74W x 27.56L x 27.16H

#### **Associated Products**

WuduMate Hybrid Toilet

WuduMate Squat Toilet

Handles

All dimensions in mm